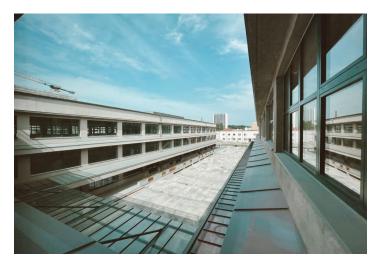

### € 15.19 / m2 I CZK 380 / m2

This former factory hall for a world-famous company offers fully refurbished office space for lease on the 1st floor in the historical industrial center of Prague 9 - Vysočany. The total floor area is up to 27,000 sq. m. and can be used as offices, cultural, educational, and sports institutions, galleries, shops, cafes, and restaurants. The style of the early twentieth century industrial interiors goes back to 1907, when the First Prague Automobile Factory was founded.

The hall was built between 1931 and 1934 and served as the central warehouse of a post office. The "E-shaped" architectural design is the work of Czech architect Josef Kalous. A unique chimney with a water tank, which was part of the unpreserved boiler room of the warehouse's economic office, became a distinctive feature. The building has been listed since 2003.