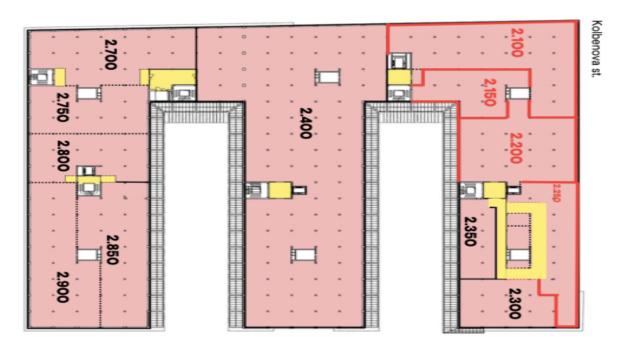

### € 15.19 / m2 | CZK 380 / m2

Prague 9, Vysočany, Kolbenova

Office 7.280 m2

Shared area 136 m2

| П            |
|--------------|
| ᅏ            |
| 약            |
| $\mathbf{z}$ |
| Ö            |
| 유            |
| $\sim$       |

| 2.100 | 658 m2                                              |
|-------|-----------------------------------------------------|
| 2.150 | 261 m2                                              |
| 2.200 | 530 m2                                              |
| 2.250 | 348 m2<br>smaller units<br>option (from<br>100 sqm) |
| 2.300 | 120 m2<br>150 m2                                    |
| 2.350 | 178 m2                                              |
| 2.400 | 2562 m2<br>Artist Studios                           |
| 2.700 | 494 m2                                              |
| 2.750 | 343 m2                                              |
| 2.800 | 329 m2                                              |
| 2.850 | 517 m2                                              |
| 2.900 | 533 m2                                              |
|       |                                                     |