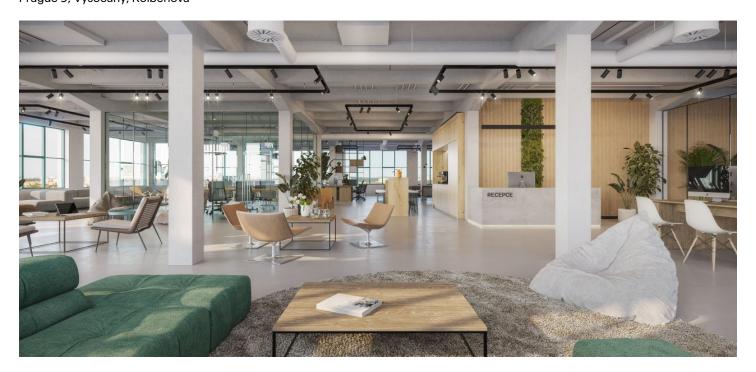

## Office space

Prague 9, Vysočany, Kolbenova

### € 15.19 / m2 I CZK 380 / m2

This former factory hall for a world-famous company offers fully refurbished office space for lease on the 1st floor in the historical industrial center of Prague 9 - Vysočany. The total floor area is up to 27,000 sq. m. and can be used as offices, cultural, educational, and sports institutions, galleries, shops, cafes, and restaurants. The style of the early twentieth century industrial interiors goes back to 1907, when the First Prague Automobile Factory was founded.

#### Features and Services:

Reception

24-hour security with direct card access

Central ventilation—heating, and central air-conditioning

Raised floors

Storage space

Café with an outdoor terrace adjacent to the lobby