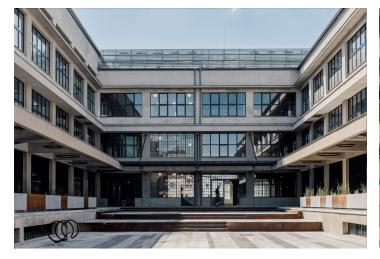

### € 15.19 / m2 I CZK 380 / m2

This former factory hall for a world-famous company offers fully refurbished office space for lease on the 1st floor in the historical industrial center of Prague 9 - Vysočany. The total floor area is up to 27,000 sq. m. and can be used as offices, cultural, educational, and sports institutions, galleries, shops, cafes, and restaurants. The style of the early twentieth century industrial interiors goes back to 1907, when the First Prague Automobile Factory was founded.

The hall was built between 1931 and 1934 and served as the central warehouse of a post office. The "E-shaped" architectural design is the work of Czech architect Josef Kalous. A unique chimney with a water tank, which was part of the unpreserved boiler room of the warehouse's economic office, became a distinctive feature. The building has been listed since 2003.

#### Location:

32633

Excellent transport accessibility by car and public transport. The Poštovská tram stop is directly in front of the building. The Kolbenova metro station (line B) is a 250 m walk away and the shopping and administrative center in Vysočany 10 minutes. The Prague-Libeň Railway station is also nearby. Easy connection to the Prague Ring Road. Rokytka Park is close to the building.