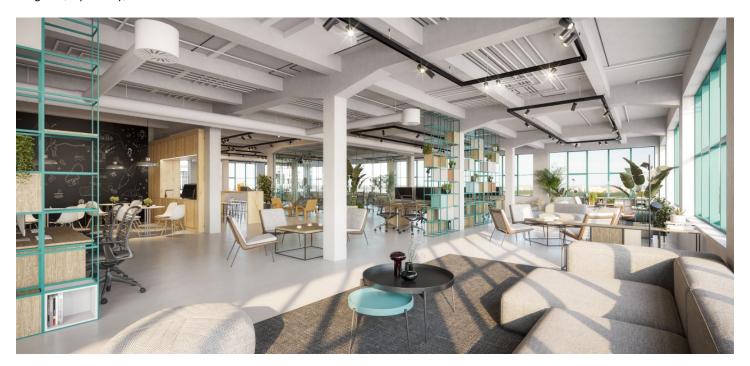

### € 15.19 / m2 I CZK 380 / m2

This former factory hall for a world-famous company offers fully refurbished office space for lease on the 2nd floor in the historical industrial center of Prague 9 - Vysočany. The total floor area is up to 27,000 sq. m. and can be used as offices, cultural, educational, and sports institutions, galleries, shops, cafes, and restaurants. The style of the early twentieth century industrial interiors goes back to 1907, when the First Prague Automobile Factory was founded.

The hall was built between 1931 and 1934 and served as the central warehouse of a post office. The "E-shaped" architectural design is the work of Czech architect Josef Kalous. A unique chimney with a water tank, which was part of the unpreserved boiler room of the warehouse's economic office, became a distinctive feature. The building has been listed since 2003.