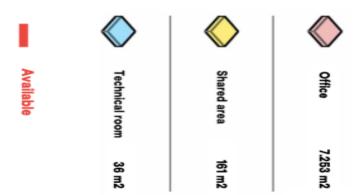

### Office space

Reference number

Prague 9, Vysočany, Kolbenova

| Service price  | 168 CZK monthly per m² |  |  |  |  |
|----------------|------------------------|--|--|--|--|
| Available area | 4 982 m²               |  |  |  |  |
| Cellar         | _                      |  |  |  |  |