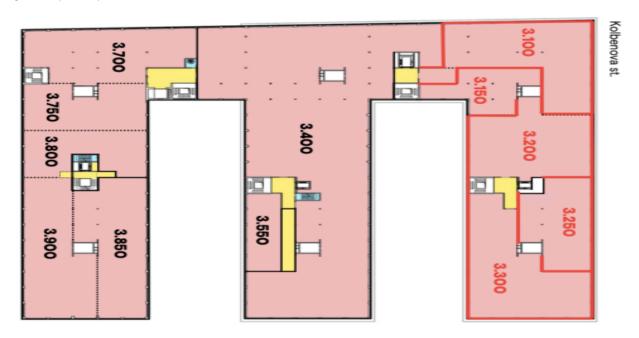

### € 15.19 / m2 | CZK 380 / m2

Prague 9, Vysočany, Kolbenova

| ı | 60     | 63    | (2)   | 63         | 60    | 60    | 62       | 60    | 60    | 60    | r.o   | 60     |
|---|--------|-------|-------|------------|-------|-------|----------|-------|-------|-------|-------|--------|
| ı | 3.900  | 3.850 | 3.800 | 3.750      | 3.700 | 3.550 | 3.400    | 3.300 | 3.250 | 3.200 | 3.150 | 3.100  |
| ı |        |       |       |            |       |       |          |       |       |       |       |        |
| l |        |       |       |            |       |       |          |       |       |       |       |        |
| ı | 535 m2 | 516   | 35    | 343        | 487   | 182 r | 2.383 m2 | 636   | 377   | 532   | 234   | 588 m2 |
| ı | 厾      | m2    | m2    | <b>m</b> 2 | m2    | ₹2    | 3 m2     | 22    | m2    | m2    | m2    | 2      |
| ı |        |       |       |            |       |       |          |       |       |       |       |        |