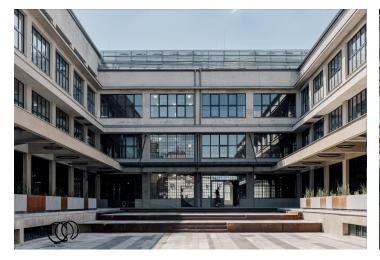

### € 15.19 / m2 I CZK 380 / m2

This former factory hall for a world-famous company offers fully refurbished office space for lease on the 2nd floor in the historical industrial center of Prague 9 - Vysočany. The total floor area is up to 27,000 sq. m. and can be used as offices, cultural, educational, and sports institutions, galleries, shops, cafes, and restaurants. The style of the early twentieth century industrial interiors goes back to 1907, when the First Prague Automobile Factory was founded.

### Features and Services:

Reception

24-hour security with direct card access

Central ventilation—heating, and central air-conditioning

Raised floors

Storage space

Café with an outdoor terrace adjacent to the lobby