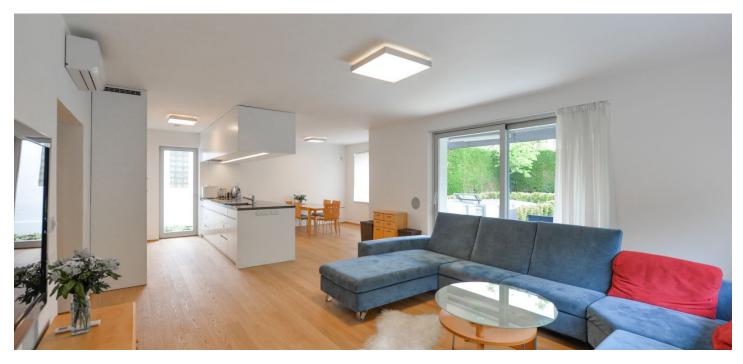

This newly refurbished, air-conditioned, unfurnished 4-bedroom 2bathroom free standing home with a heated outdoor pool and a private garden is set in a quiet street in a residential neighborhood in Lhotka, Prague 4. Location with lots of greenery, near the Velký háj forest park and Kunratický forest, and with bus connections to Kačerov metro station, line C. Within easy reach of full amenities, and conveniently located for quick access to the Prague British International School in Libuš and Kamýk (6 and 4 min. by car), the New PORG School (5 min. by car), and the Austrian School. There is a green park with a children's playground just steps from the house.

The ground floor offers a spacious living room with a dining area, a fully integrated kitchen and access to the **terrace and garden**, an office / guest bedroom, a shower room with a toilet, a laundry room, and an entrance hall with a **walk-in closet** and storage. The upper floor features three bedrooms - one with a large fitted **walk-in closet**, a bathroom (bathtub, walk-in shower, toilet), a storage room, and a **terrace** facing the garden. At the back, there is a covered terrace with access to the garage, a storage room, and a utility room.

**New hardwood floors**, tiles, **new bathrooms**, gas boiler, heat pump for the pool, underfloor heating in the living room and bathrooms, automatic terrace awning, blinds, **Miele** kitchen appliances, dishwasher, microwave oven, **Villeroy & Boch** sanitary ware, two TVs and sound systems, alarm, automatic irrigation and lawn mower. **Garage and parking on the plot** is available. Utilities are approx. CZK 10,000/month. **Unfurnished**.