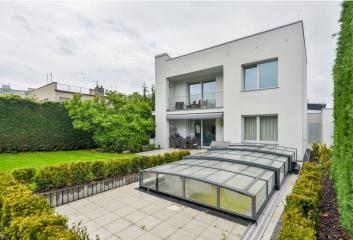

This newly refurbished, air-conditioned, unfurnished 4-bedroom 2bathroom free standing home with a heated outdoor pool and a private garden is set in a quiet street in a residential neighborhood in Lhotka, Prague 4. Location with lots of greenery, near the Velký háj forest park and Kunratický forest, and with bus connections to Kačerov metro station, line C. Within easy reach of full amenities, and conveniently located for quick access to the Prague British International School in Libuš and Kamýk (6 and 4 min. by car), the New PORG School (5 min. by car), and the Austrian School. There is a green park with a children's playground just steps from the house.

The ground floor offers a spacious living room with a dining area, a fully integrated kitchen and access to the **terrace and garden**, an office / guest bedroom, a shower room with a toilet, a laundry room, and an entrance hall with a **walk-in closet** and storage. The upper floor features three bedrooms - one with a large fitted **walk-in closet**, a bathroom (bathtub, walk-in shower, toilet), a storage room, and a **terrace** facing the garden. At the back, there is a covered terrace with access to the garage, a storage room, and a utility room.

**New hardwood floors**, tiles, **new bathrooms**, gas boiler, heat pump for the pool, underfloor heating in the living room and bathrooms, automatic terrace awning, blinds, **Miele** kitchen appliances, dishwasher, microwave oven, **Villeroy & Boch** sanitary ware, two TVs and sound systems, alarm, automatic irrigation and lawn mower. **Garage and parking on the plot** is available. Utilities are approx. CZK 10,000/month. **Unfurnished**.