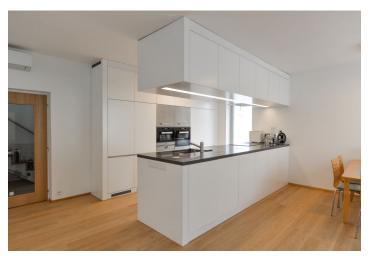

The ground floor offers a spacious living room with a dining area, a fully integrated kitchen and access to the **terrace and garden**, an office / guest bedroom, a shower room with a toilet, a laundry room, and an entrance hall with a **walk-in closet** and storage. The upper floor features three bedrooms - one with a large fitted **walk-in closet**, a bathroom (bathtub, walk-in shower, toilet), a storage room, and a **terrace** facing the garden. At the back, there is a covered terrace with access to the garage, a storage room, and a utility room.

**New hardwood floors**, tiles, **new bathrooms**, gas boiler, heat pump for the pool, underfloor heating in the living room and bathrooms, automatic terrace awning, blinds, **Miele** kitchen appliances, dishwasher, microwave oven, **Villeroy & Boch** sanitary ware, two TVs and sound systems, alarm, automatic irrigation and lawn mower. **Garage and parking on the plot** is available. Utilities are approx. CZK 10,000/month. **Unfurnished**.