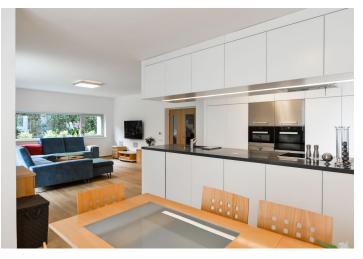

The ground floor offers a spacious living room with a dining area, a fully integrated kitchen and access to the **terrace and garden**, an office / guest bedroom, a shower room with a toilet, a laundry room, and an entrance hall with a **walk-in closet** and storage. The upper floor features three bedrooms - one with a large fitted **walk-in closet**, a bathroom (bathtub, walk-in shower, toilet), a storage room, and a **terrace** facing the garden. At the back, there is a covered terrace with access to the garage, a storage room, and a utility room.

**New hardwood floors**, tiles, **new bathrooms**, gas boiler, heat pump for the pool, underfloor heating in the living room and bathrooms, automatic terrace awning, blinds, **Miele** kitchen appliances, dishwasher, microwave oven, **Villeroy & Boch** sanitary ware, two TVs and sound systems, alarm, automatic irrigation and lawn mower. **Garage and parking on the plot** is available. Utilities are approx. CZK 10,000/month. **Unfurnished**.