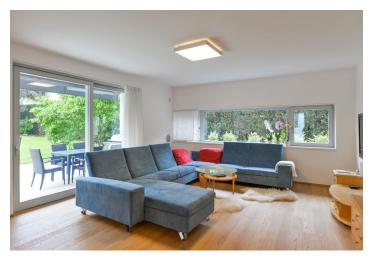

The ground floor offers a spacious living room with a dining area, a fully integrated kitchen and access to the **terrace and garden**, an office / guest bedroom, a shower room with a toilet, a laundry room, and an entrance hall with a **walk-in closet** and storage. The upper floor features three bedrooms - one with a large fitted **walk-in closet**, a bathroom (bathtub, walk-in shower, toilet), a storage room, and a **terrace** facing the garden. At the back, there is a covered terrace with access to the garage, a storage room, and a utility room.

**New hardwood floors**, tiles, **new bathrooms**, gas boiler, heat pump for the pool, underfloor heating in the living room and bathrooms, automatic terrace awning, blinds, **Miele** kitchen appliances, dishwasher, microwave oven, **Villeroy & Boch** sanitary ware, two TVs and sound systems, alarm, automatic irrigation and lawn mower. **Garage and parking on the plot** is available. Utilities are approx. CZK 10,000/month. **Unfurnished**.