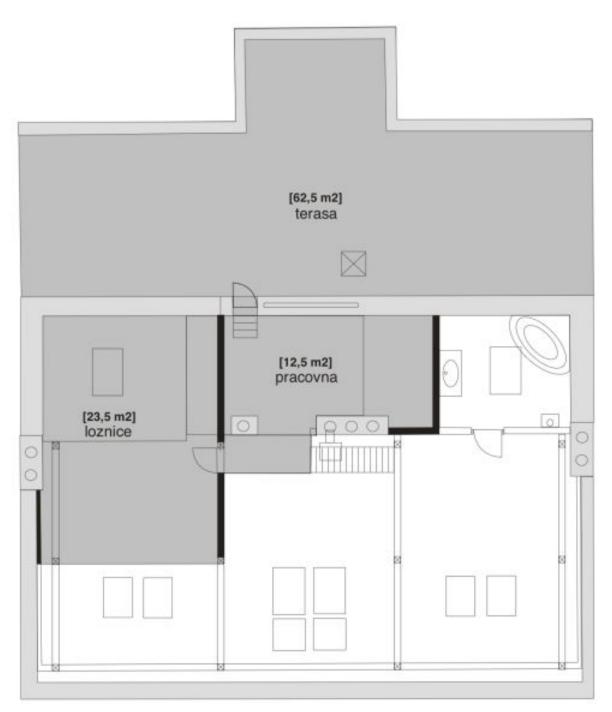

On the entrance level, there is a large kitchen with a dining area and a living room; both rooms are sunny and airy, open over 2 floors. There is also 1 bedroom, a bathroom, a guest toilet, a closet, and a hallway. The 1st floor, accessible by a staircase from the living room, consists of 2 bedrooms and a study with access to the **rooftop terrace** overlooking **Vyšehrad**, **the National Theater**, and other Prague landmarks.

Interior 125.9 m², terrace 62.5 m².

Svoboda & Williams s.r.o. info@svoboda-williams.com www.svoboda-williams.com **Prague** +420 257 328 281 +420 724 551 238

Brno +420 543 250 711 +420 724 551 238 **Bratislava** +421 948 939 938 **PDF created** 13. 03. 2025, 11:09

126 m², Prague 5, Smíchov, Na Václavce

patro s terasou

Svoboda & Williams s.r.o. info@svoboda-williams.com www.svoboda-williams.com Prague +420 257 328 281 +420 724 551 238 Brno +420 543 250 711 +420 724 551 238 **Bratislava** +421 948 939 938