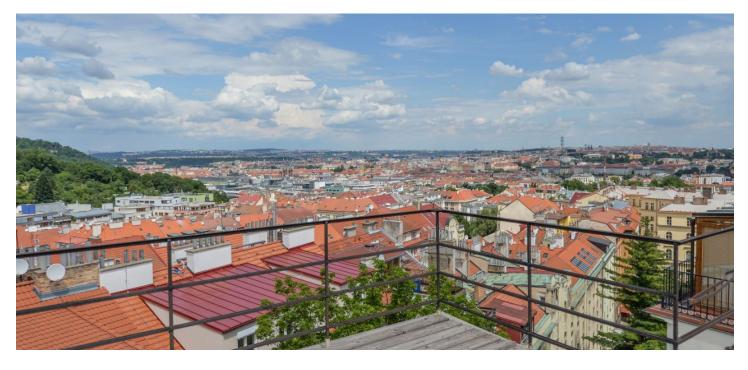

On the entrance level, there is a large kitchen with a dining area and a living room; both rooms are sunny and airy, open over 2 floors. There is also 1 bedroom, a bathroom, a guest toilet, a closet, and a hallway. The 1st floor, accessible by a staircase from the living room, consists of 2 bedrooms and a study with access to the **rooftop terrace** overlooking **Vyšehrad**, **the National Theater**, and other Prague landmarks.

It is located within walking distance of Anděl in Smíchov. In close proximity, there is a kindergarten and an elementary school, a post office, a pharmacy, a grocery store, a restaurant, or an ice rink, as well as a high school and the **French Lyceum**. The local evangelical church, **memorial to Milada Horáková** by the sculptor Olbram Zoubek, **the Helenka Art Nouveau villa**, other architecturally significant buildings, and especially an abundance of green spaces make the location more pleasant and cultivated. **Santoška Garden** under the wooded Paví Hill, and the landscaped **gardens of Skalka** and **Mrázovka Park** are within walking distance. A tram and metro stop is a 5-minute walk or a 2-minute bus ride away (stop near the house). Traveling by car is made easier due to the proximity to the Mrázovka tunnel.