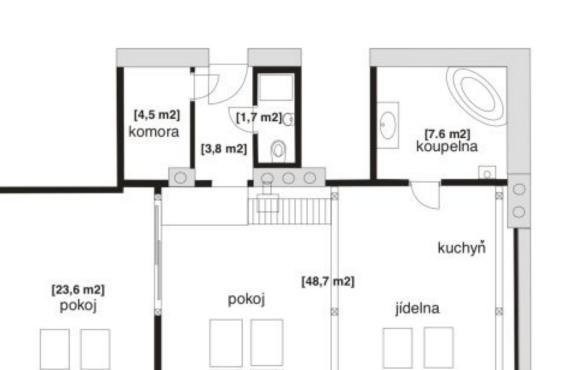

On the entrance level, there is a large kitchen with a dining area and a living room; both rooms are sunny and airy, open over 2 floors. There is also 1 bedroom, a bathroom, a guest toilet, a closet, and a hallway. The 1st floor, accessible by a staircase from the living room, consists of 2 bedrooms and a study with access to the **rooftop terrace** overlooking **Vyšehrad**, **the National Theater**, and other Prague landmarks.

Interior 125.9 m², terrace 62.5 m².

Svoboda & Williams s.r.o. info@svoboda-williams.com www.svoboda-williams.com **Prague** +420 257 328 281 +420 724 551 238

Brno +420 543 250 711 +420 724 551 238 **Bratislava** +421 948 939 938 **PDF created** 13. 03. 2025, 11:09