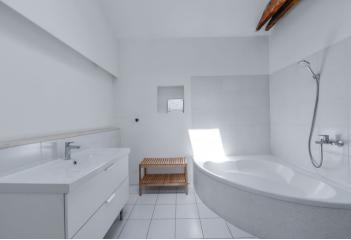

On the entrance level, there is a large kitchen with a dining area and a living room; both rooms are sunny and airy, open over 2 floors. There is also 1 bedroom, a bathroom, a guest toilet, a closet, and a hallway. The 1st floor, accessible by a staircase from the living room, consists of 2 bedrooms and a study with access to the **rooftop terrace** overlooking **Vyšehrad**, **the National Theater**, and other Prague landmarks.

The facilities include **wooden floors** with floor convectors, skylights with blinds, and a **fireplace**. The common areas of the building have been reconstructed; no elevator. Parking is in front of the building in the residents' zone.