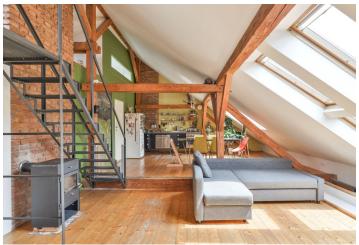

On the entrance level, there is a large kitchen with a dining area and a living room; both rooms are sunny and airy, open over 2 floors. There is also 1 bedroom, a bathroom, a guest toilet, a closet, and a hallway. The 1st floor, accessible by a staircase from the living room, consists of 2 bedrooms and a study with access to the **rooftop terrace** overlooking **Vyšehrad**, **the National Theater**, and other Prague landmarks.

The facilities include **wooden floors** with floor convectors, skylights with blinds, and a **fireplace**. The common areas of the building have been reconstructed; no elevator. Parking is in front of the building in the residents' zone.