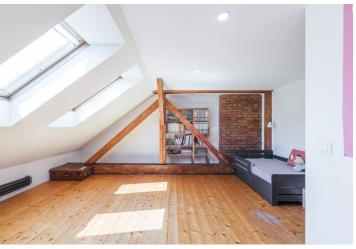

On the entrance level, there is a large kitchen with a dining area and a living room; both rooms are sunny and airy, open over 2 floors. There is also 1 bedroom, a bathroom, a guest toilet, a closet, and a hallway. The 1st floor, accessible by a staircase from the living room, consists of 2 bedrooms and a study with access to the **rooftop terrace** overlooking **Vyšehrad**, **the National Theater**, and other Prague landmarks.

The facilities include **wooden floors** with floor convectors, skylights with blinds, and a **fireplace**. The common areas of the building have been reconstructed; no elevator. Parking is in front of the building in the residents' zone.