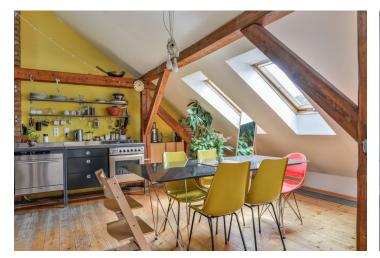

On the entrance level, there is a large kitchen with a dining area and a living room; both rooms are sunny and airy, open over 2 floors. There is also 1 bedroom, a bathroom, a guest toilet, a closet, and a hallway. The 1st floor, accessible by a staircase from the living room, consists of 2 bedrooms and a study with access to the **rooftop terrace** overlooking **Vyšehrad**, **the National Theater**, and other Prague landmarks.

The facilities include **wooden floors** with floor convectors, skylights with blinds, and a **fireplace**. The common areas of the building have been reconstructed; no elevator. Parking is in front of the building in the residents' zone.