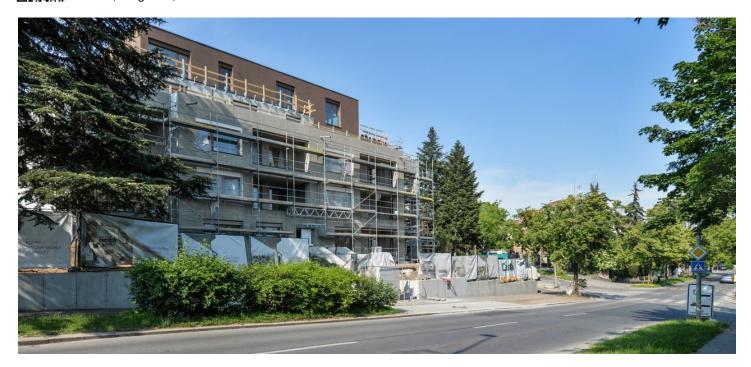

<sup>\*</sup> Area of the unit according to the Civil Code. The area consists of the sum total area of the entire unit bounded by perimeter walls.

This family apartment with an 80-meter south-facing terrace and a garage is located on the 3rd floor of a boutique residential project, which is currently being built in a neighborhood with a residential area from the 1930s on the border of Žižkov, Strašnice, and Malešice. The approval date is scheduled for September 2019.

The apartment will be finished to a high standard, including, among other things, wooden insulated triple-glazed Euro-windows, wooden oak three-layer floors (lightly brushed surface with a matt varnish), Graniti Fiandre ceramic tiles, Dextüra interior doors with concealed hinges and entrance security doors (class 3), an Atrea recuperation unit with a web interface, designer light switches and Legrand sockets, a TV and data socket in all living rooms, and a videophone. There will be a preparation for air conditioning and exterior, electrically controlled blinds, a motorized awning and a smart home system (for blinds and heating control). The source of heat and hot water is a gas boiler and a heat pump. The purchase price includes a garage parking place and a cellar. The building is made of high-quality materials, brick internal partitions, acoustically and thermally insulated inter-apartment walls, constructed with ecological lime sand bricks. Electronic entrance to the house and to the garage. Residents will have access to a private garden with a unique, over 100-year-old cedar.