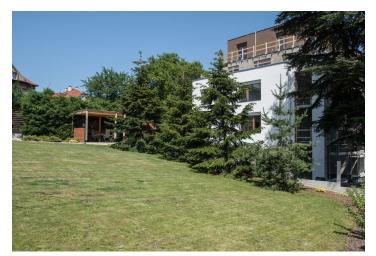

The apartment will be finished to a high standard, including, among other things, wooden insulated triple-glazed Euro-windows, wooden oak three-layer floors (lightly brushed surface with a matt varnish), Graniti Fiandre ceramic tiles, Dextüra interior doors with concealed hinges and entrance security doors (class 3), an Atrea recuperation unit with a web interface, designer light switches and Legrand sockets, a TV and data socket in all living rooms, and a videophone. There will be a preparation for air conditioning and exterior, electrically controlled blinds, a motorized awning and a smart home system (for blinds and heating control). The source of heat and hot water is a gas boiler and a heat pump. The purchase price includes a garage parking place and a cellar. The building is made of high-quality materials, brick internal partitions, acoustically and thermally insulated inter-apartment walls, constructed with ecological lime sand bricks. Electronic entrance to the house and to the garage. Residents will have access to a private garden with a unique, over 100-year-old cedar.