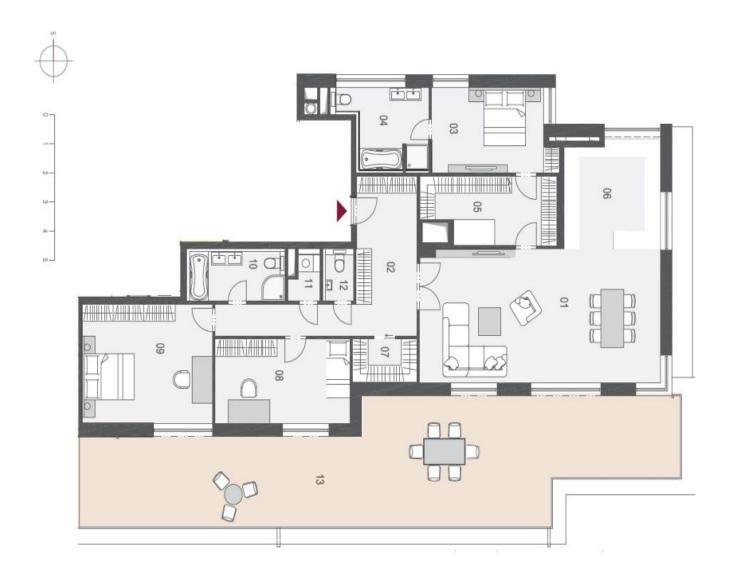

The apartment's main feature is a spacious **southeast-facing living area** with a kitchen, a dining area, and **a sunny terrace**. There are also 2 bedrooms with access to the terrace, a 3rd bedroom with a private dressing room and a bathroom (bath, shower, double sink, toilet), a 2nd bathroom (bath, shower, double sink, toilet), a 2nd dressing room, a guest toilet, a large entrance hall, and a storeroom with a preparation for a washing machine and a dryer.

Useable area 156.3 m², terrace 81.46 m².

The apartment is being offered in the form of a transfer of shares, therefore the transaction is not subject to the property acquisition tax.

Sold

157 m², Prague 10, Strašnice

| 4        | X                   | TYP        |
|----------|---------------------|------------|
| 4.0      | 02                  | ČÍSLO BYTU |
| 4.       | NP                  | PODLAŽ     |
| Byt 4.02 |                     | 4+KK       |
| Ozn.     | Název               | Plocha     |
| 01       | Obývací pokoj       | 42,60 m    |
| 02       | Předsíň             | 18,90 m    |
| 03       | Ložnice             | 13,36 m    |
| 04       | Koupelna            | 8,36 m     |
| 05       | Satna               | 10,35 m    |
| 06       | Kuchyně             | 13,63 m    |
| 07       | Šatna               | 3,75 m     |
| 80       | Pokoj               | 15,08 m    |
| 9        | Ložnice             | 20,71 m    |
| 10       | Koupelna            | 6,13 m     |
| 11       | Komora              | 1,67 m     |
| 12       | WC                  | 1,76 m     |
|          | Užitná plocha bytu  | 156,30 m   |
|          | Celková plocha bytu | 168,45 m   |
| 13       | Terasa              | 81,46 m    |