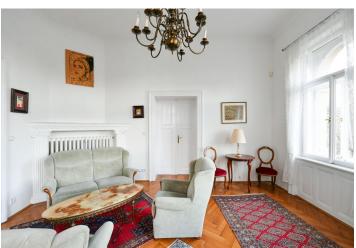

## Rented

Boasting unique unobstructed views of the Vltava riverbank, Prague Castle, and Charles Bridge, this fully renovated, fully furnished apartment with a balcony is situated on the 4th floor of a completely refurbished historic building with an elevator, an impressive entrance hall, and beautiful preserved original details. Located in the historic center of Prague just a few steps from the Rotunda of the Holly Cross, moments from the National Theater and the Charles Bridge, within easy reach of multiple tram links and the Národní třída metro station.

The interior features two bedrooms with built-in storage, a walk-through living room with a **balcony**, a fully fitted eat-in kitchen, two bathrooms (walk-in shower, toilet/bathtub, toilet), and an entrance hall.

High ceilings, stucco ornaments, new windows, hardwood parquet floors, tiles, blinds, central heating, washer, dishwasher, microwave oven, alarm, chip card entry to the building, camera system. The apartment can be rented without furniture.