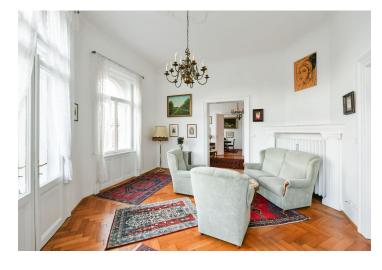

## Rented

Boasting unique unobstructed views of the Vltava riverbank, Prague Castle, and Charles Bridge, this fully renovated, fully furnished apartment with a balcony is situated on the 4th floor of a completely refurbished historic building with an elevator, an impressive entrance hall, and beautiful preserved original details. Located in the historic center of Prague just a few steps from the Rotunda of the Holly Cross, moments from the National Theater and the Charles Bridge, within easy reach of multiple tram links and the Národní třída metro station.

The interior features two bedrooms with built-in storage, a walk-through living room with a **balcony**, a fully fitted eat-in kitchen, two bathrooms (walk-in shower, toilet/bathtub, toilet), and an entrance hall.

High ceilings, stucco ornaments, new windows, hardwood parquet floors, tiles, blinds, central heating, washer, dishwasher, microwave oven, alarm, chip card entry to the building, camera system. The apartment can be rented without furniture.