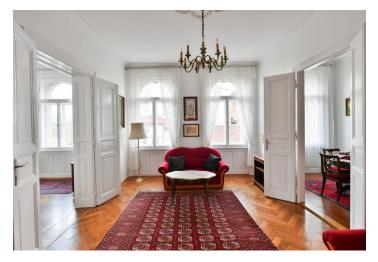

## Rented

Boasting unique unobstructed views of the Vltava riverbank, Prague Castle, and Charles Bridge, this fully renovated, fully furnished apartment with a balcony is situated on the 4th floor of a completely refurbished historic building with an elevator, an impressive entrance hall, and beautiful preserved original details. Located in the historic center of Prague just a few steps from the Rotunda of the Holly Cross, moments from the National Theater and the Charles Bridge, within easy reach of multiple tram links and the Národní třída metro station.

The interior features two bedrooms with built-in storage, a walk-through living room with a **balcony**, a fully fitted eat-in kitchen, two bathrooms (walk-in shower, toilet/bathtub, toilet), and an entrance hall.

High ceilings, stucco ornaments, new windows, hardwood parquet floors, tiles, blinds, central heating, washer, dishwasher, microwave oven, alarm, chip card entry to the building, camera system. The apartment can be rented without furniture.