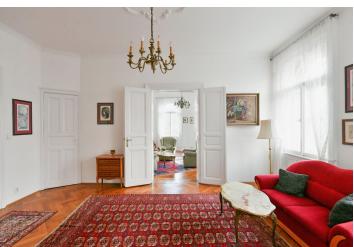

## Rented

Boasting unique unobstructed views of the Vltava riverbank, Prague Castle, and Charles Bridge, this fully renovated, fully furnished apartment with a balcony is situated on the 4th floor of a completely refurbished historic building with an elevator, an impressive entrance hall, and beautiful preserved original details. Located in the historic center of Prague just a few steps from the Rotunda of the Holly Cross, moments from the National Theater and the Charles Bridge, within easy reach of multiple tram links and the Národní třída metro station.

The interior features two bedrooms with built-in storage, a walk-through living room with a **balcony**, a fully fitted eat-in kitchen, two bathrooms (walk-in shower, toilet/bathtub, toilet), and an entrance hall.

High ceilings, stucco ornaments, new windows, hardwood parquet floors, tiles, blinds, central heating, washer, dishwasher, microwave oven, alarm, chip card entry to the building, camera system. The apartment can be rented without furniture.