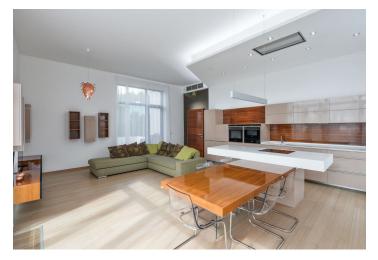

\* Area of the unit according to the Civil Code. The area consists of the sum total area of the entire unit bounded by perimeter walls.

Benefiting from a large terrace and quiet green surroundings, this high standard, unfurnished 3-bedroom 2-bathrom apartment is set on the third top floor of a modern gated residence with 24/7 reception, security and underground parking. Located right on the edge of Ďáblický Háj Forest, convenient to the D8 Motorway, Teplice and Mladá Boleslav exits, sports facilities and shopping (Letňany, Čakovice, Měšice). A five min. walk to a bus stop, a five min. ride to Ládví metro station.

The interior features a spacious entrance hall with a fitted **walk-in closet**, a living room with a dining area, a fully integrated kitchen and **terrace** access, a master bedroom with a large fitted **walk-in closet** and an en-suite bathroom (walk-in shower, toilet), two further bedrooms, a family bathroom (bathtub, bidet), a toilet, and a laundry room.

Green views, quality materials and finishes, high ceilings, large format windows, air-conditioning in the living room and one bedroom, bamboo and cork floors, tiles, security entry door, automatic external blinds, washer, dryer, dishwasher, induction cooktop, microwave oven, cellar, camera system. The apartment can be equipped with furniture at a higher rent. Two garage parking spaces are included. Service charges incl. reception, heating and water approx. CZK 6,500 per month. Electricity is billed separately.