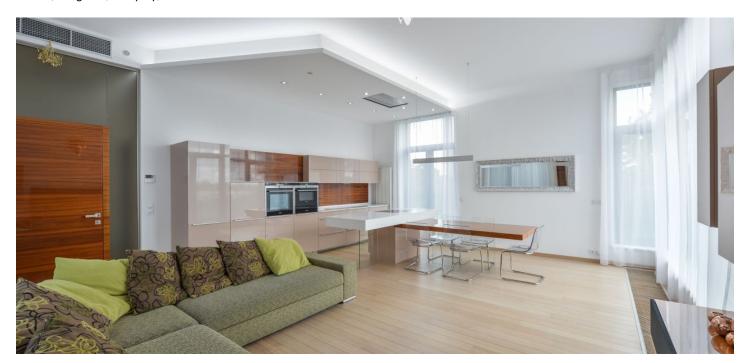

\* Area of the unit according to the Civil Code. The area consists of the sum total area of the entire unit bounded by perimeter walls.

Benefiting from a large terrace and quiet green surroundings, this high standard, unfurnished 3-bedroom 2-bathrom apartment is set on the third top floor of a modern gated residence with 24/7 reception, security and underground parking. Located right on the edge of Ďáblický Háj Forest, convenient to the D8 Motorway, Teplice and Mladá Boleslav exits, sports facilities and shopping (Letňany, Čakovice, Měšice). A five min. walk to a bus stop, a five min. ride to Ládví metro station.

The interior features a spacious entrance hall with a fitted **walk-in closet**, a living room with a dining area, a fully integrated kitchen and **terrace** access, a master bedroom with a large fitted **walk-in closet** and an en-suite bathroom (walk-in shower, toilet), two further bedrooms, a family bathroom (bathtub, bidet), a toilet, and a laundry room.

Green views, quality materials and finishes, high ceilings, large format windows, air-conditioning in the living room and one bedroom, bamboo and cork floors, tiles, security entry door, automatic external blinds, washer, dryer, dishwasher, induction cooktop, microwave oven, cellar, camera system. The apartment can be equipped with furniture at a higher rent. Two garage parking spaces are included. Service charges incl. reception, heating and water approx. CZK 6,500 per month. Electricity is billed separately.