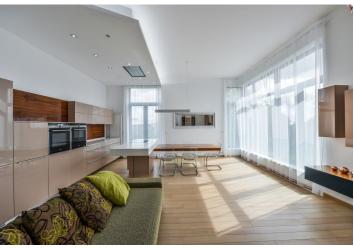

\* Area of the unit according to the Civil Code. The area consists of the sum total area of the entire unit bounded by perimeter walls.

Benefiting from a large terrace and quiet green surroundings, this high standard, unfurnished 3-bedroom 2-bathrom apartment is set on the third top floor of a modern gated residence with 24/7 reception, security and underground parking. Located right on the edge of Ďáblický Háj Forest, convenient to the D8 Motorway, Teplice and Mladá Boleslav exits, sports facilities and shopping (Letňany, Čakovice, Měšice). A five min. walk to a bus stop, a five min. ride to Ládví metro station.

The interior features a spacious entrance hall with a fitted **walk-in closet**, a living room with a dining area, a fully integrated kitchen and **terrace** access, a master bedroom with a large fitted **walk-in closet** and an en-suite bathroom (walk-in shower, toilet), two further bedrooms, a family bathroom (bathtub, bidet), a toilet, and a laundry room.

Green views, quality materials and finishes, high ceilings, large format windows, air-conditioning in the living room and one bedroom, bamboo and cork floors, tiles, security entry door, automatic external blinds, washer, dryer, dishwasher, induction cooktop, microwave oven, cellar, camera system. The apartment can be equipped with furniture at a higher rent. Two garage parking spaces are included. Service charges incl. reception, heating and water approx. CZK 6,500 per month. Electricity is billed separately.