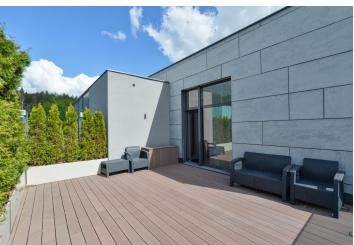

\* Area of the unit according to the Civil Code. The area consists of the sum total area of the entire unit bounded by perimeter walls.

Benefiting from a large terrace and quiet green surroundings, this high standard, unfurnished 3-bedroom 2-bathrom apartment is set on the third top floor of a modern gated residence with 24/7 reception, security and underground parking. Located right on the edge of Ďáblický Háj Forest, convenient to the D8 Motorway, Teplice and Mladá Boleslav exits, sports facilities and shopping (Letňany, Čakovice, Měšice). A five min. walk to a bus stop, a five min. ride to Ládví metro station.

The interior features a spacious entrance hall with a fitted **walk-in closet**, a living room with a dining area, a fully integrated kitchen and **terrace** access, a master bedroom with a large fitted **walk-in closet** and an en-suite bathroom (walk-in shower, toilet), two further bedrooms, a family bathroom (bathtub, bidet), a toilet, and a laundry room.