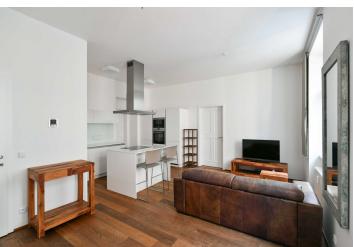

The unit includes a living room with a fully fitted open plan kitchen, one bedroom, a bathroom with a bathtub, toilet, and a double sink, and an entrance hall. The apartment is entered through a common corridor for two apartments and is separated from the stairway by a door.

Hardwood oak floors, tiles, new casement windows, replicas of the original door frames incl. the entrance security door, built-in wardrobe in the hall, central heating, soundproofing insulation, washer, dryer, Siemens kitchen appliances incl. a dishwasher, TV, video entry phone, elevator, bike storage.