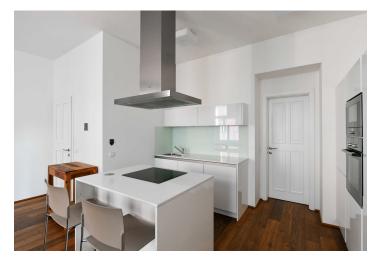

The unit includes a living room with a fully fitted open plan kitchen, one bedroom, a bathroom with a bathtub, toilet, and a double sink, and an entrance hall. The apartment is entered through a common corridor for two apartments and is separated from the stairway by a door.

Hardwood oak floors, tiles, new casement windows, replicas of the original door frames incl. the entrance security door, built-in wardrobe in the hall, central heating, soundproofing insulation, washer, dryer, Siemens kitchen appliances incl. a dishwasher, TV, video entry phone, elevator, bike storage.