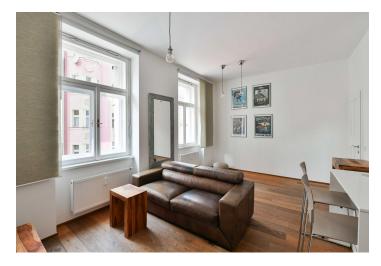

The unit includes a living room with a fully fitted open plan kitchen, one bedroom, a bathroom with a bathtub, toilet, and a double sink, and an entrance hall. The apartment is entered through a common corridor for two apartments and is separated from the stairway by a door.

Hardwood oak floors, tiles, new casement windows, replicas of the original door frames incl. the entrance security door, built-in wardrobe in the hall, central heating, soundproofing insulation, washer, dryer, Siemens kitchen appliances incl. a dishwasher, TV, video entry phone, elevator, bike storage.