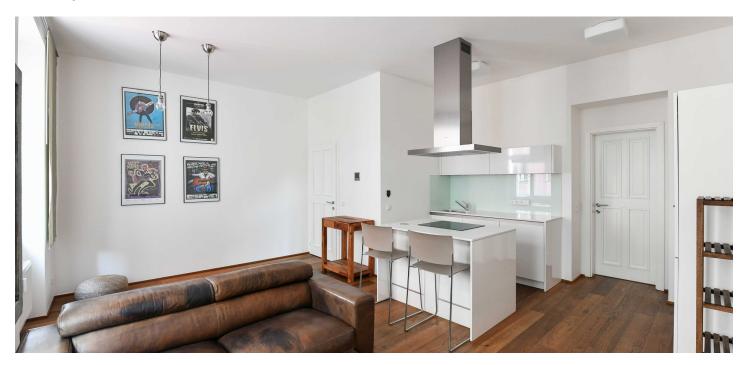

The unit includes a living room with a fully fitted open plan kitchen, one bedroom, a bathroom with a bathtub, toilet, and a double sink, and an entrance hall. The apartment is entered through a common corridor for two apartments and is separated from the stairway by a door.

Hardwood oak floors, tiles, new casement windows, replicas of the original door frames incl. the entrance security door, built-in wardrobe in the hall, central heating, soundproofing insulation, washer, dryer, Siemens kitchen appliances incl. a dishwasher, TV, video entry phone, elevator, bike storage.