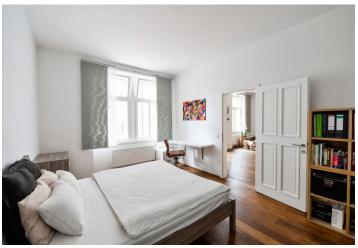

\* Area of the unit according to the Civil Code. The area consists of the sum total area of the entire unit bounded by perimeter walls.

This sunny, furnished 1-bedroom apartment is on the 1st floor of a completely renovated apartment building from the beginning of the 20th century, on the border of Vinohrady and Žižkov, mere steps from Mahlerovy sady Park and within walking distance of Riegrovy sady Park. Located in a popular residential area with full services and amenities within easy reach, a few min. walk from Jiřího z Poděbrad Square with a metro station (line A), trams, trendy bistros, cafes and restaurants, plus the venue of a popular farmers' market.

The unit includes a living room with a fully fitted open plan kitchen, one bedroom, a bathroom with a bathtub, toilet, and a double sink, and an entrance hall. The apartment is entered through a common corridor for two apartments and is separated from the stairway by a door.

Hardwood oak floors, tiles, new casement windows, replicas of the original door frames incl. the entrance security door, built-in wardrobe in the hall, central heating, soundproofing insulation, washer, dryer, Siemens kitchen appliances incl. a dishwasher, TV, video entry phone, elevator, bike storage.