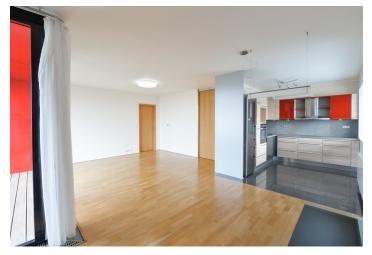

The interior features a spacious living room with a fully fitted open plan kitchen and an **enclosed balcony** with beautiful green views, a master bedroom with a fitted walk-in closet, a second bedroom, and a study (or third bedroom) with the other **enclosed balcony**. There is a full bathroom, an additional separate toilet with a utility zone, and an entrance hall.

Hardwood parquet floors, tiles, security entry door, built-in wardrobes in the living room, the hall, and two bedrooms, interior blinds, exterior blinds in the study, gas boiler, washer, dishwasher, garden furniture, video entry phone, cellar, Internet included. One on-site garage parking space is included.