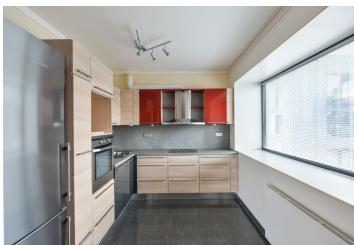

The interior features a spacious living room with a fully fitted open plan kitchen and an **enclosed balcony** with beautiful green views, a master bedroom with a fitted walk-in closet, a second bedroom, and a study (or third bedroom) with the other **enclosed balcony**. There is a full bathroom, an additional separate toilet with a utility zone, and an entrance hall.

Hardwood parquet floors, tiles, security entry door, built-in wardrobes in the living room, the hall, and two bedrooms, interior blinds, exterior blinds in the study, gas boiler, washer, dishwasher, garden furniture, video entry phone, cellar, Internet included. One on-site garage parking space is included.