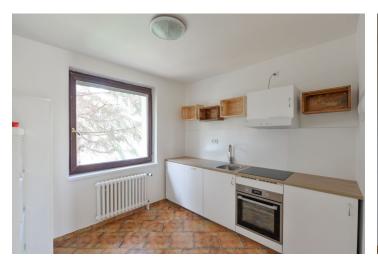

The lower level includes an open space living room with built-in wardrobes and a **balcony**, a fully fitted kitchen, a bedroom / study with built-in wardrobes, and a bathroom including a **massage bath**, a bidet and a toilet. The upper floor is comprised of a large open attic bedroom, a shower room with a toilet, and a utility room. There is a 25 m<sup>2</sup> attic sleeping gallery on the above level.

Wooden and laminated floors, tiles, new kitchen, gas heating, blinds, dishwasher, independent water and electricity meters. **Garage** is available (included). Utilities are approx. CZK 4000 per month.