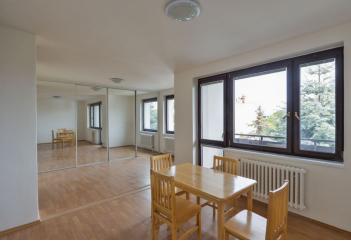

Attacked BREVNOV BR

\* Area of the unit according to the Civil Code. The area consists of the sum total area of the entire unit bounded by perimeter walls.

This unfurnished 2-bedroom 2-bathroom split-level apartment with green views is on the first floor of a townhouse set in a quiet and green Smíchov residential neighborhood under the Strahov Park. Location with quick access to the French School and Anděl / Nový Smíchov business and entertainment center with a metro station and multiple bus and tram connections (five min. to the city center). A bus stop is situated a few min. from the building.

The lower level includes an open space living room with built-in wardrobes and a **balcony**, a fully fitted kitchen, a bedroom / study with built-in wardrobes, and a bathroom including a **massage bath**, a bidet and a toilet. The upper floor is comprised of a large open attic bedroom, a shower room with a toilet, and a utility room. There is a 25 m<sup>2</sup> attic sleeping gallery on the above level.