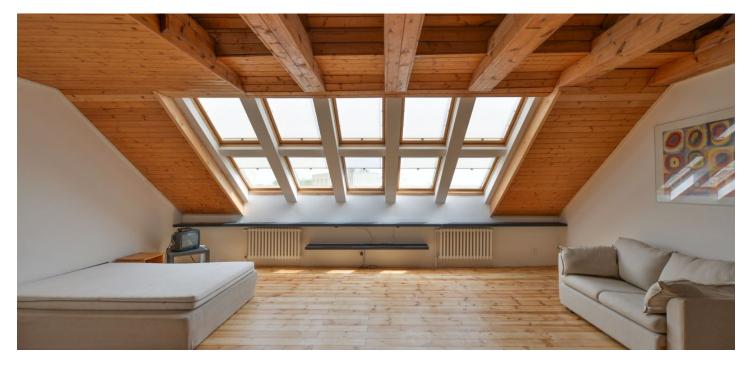

The lower level includes an open space living room with built-in wardrobes and a **balcony**, a fully fitted kitchen, a bedroom / study with built-in wardrobes, and a bathroom including a **massage bath**, a bidet and a toilet. The upper floor is comprised of a large open attic bedroom, a shower room with a toilet, and a utility room. There is a 25 m<sup>2</sup> attic sleeping gallery on the above level.