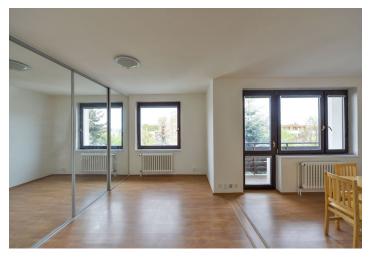

The lower level includes an open space living room with built-in wardrobes and a **balcony**, a fully fitted kitchen, a bedroom / study with built-in wardrobes, and a bathroom including a **massage bath**, a bidet and a toilet. The upper floor is comprised of a large open attic bedroom, a shower room with a toilet, and a utility room. There is a 25 m<sup>2</sup> attic sleeping gallery on the above level.

Wooden and laminated floors, tiles, new kitchen, gas heating, blinds, dishwasher, independent water and electricity meters. **Garage** is available (included). Utilities are approx. CZK 4000 per month.