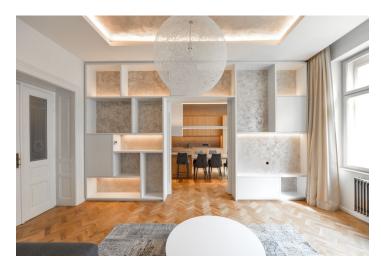

The apartment includes a spacious central entrance hall, a living room connected by sliding doors to a fully integrated kitchen with a dining area, and two separate bedrooms - one with a clothes closet. There is also a fitted walk-in closet with a laundry area, a bathroom including a walk-in shower, and a separate toilet. Both bedrooms are facing the quiet back yard.

Quality equipment and finishes, high ceilings, large windows, hardwood floors, tiles, built-in wardrobes in both bedrooms, smart lighting with dimmers, gas boiler, washer, dryer, dishwasher, induction cooktop, combination oven, cellar. Service charges and utilities are billed separately. Available from September 2021.