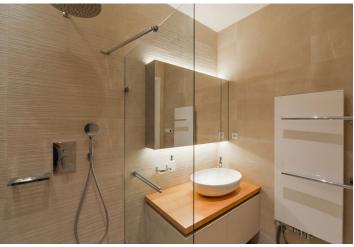

The apartment includes a spacious central entrance hall, a living room connected by sliding doors to a fully integrated kitchen with a dining area, and two separate bedrooms - one with a clothes closet. There is also a fitted walk-in closet with a laundry area, a bathroom including a walk-in shower, and a separate toilet. Both bedrooms are facing the quiet back yard.

Quality equipment and finishes, high ceilings, large windows, hardwood floors, tiles, built-in wardrobes in both bedrooms, smart lighting with dimmers, gas boiler, washer, dryer, dishwasher, induction cooktop, combination oven, cellar. Service charges and utilities are billed separately. Available from September 2021.