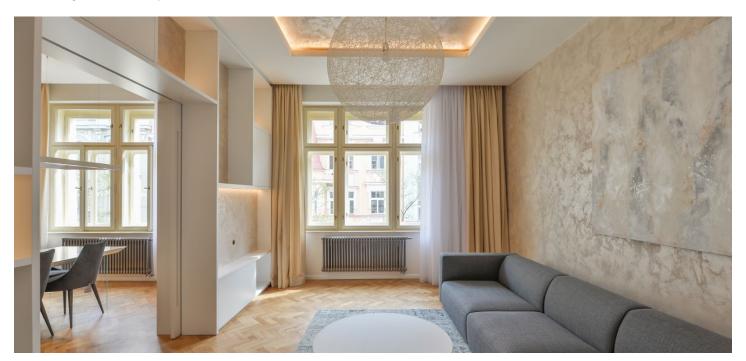

The apartment includes a spacious central entrance hall, a living room connected by sliding doors to a fully integrated kitchen with a dining area, and two separate bedrooms - one with a clothes closet. There is also a fitted walk-in closet with a laundry area, a bathroom including a walk-in shower, and a separate toilet. Both bedrooms are facing the quiet back yard.

Quality equipment and finishes, high ceilings, large windows, hardwood floors, tiles, built-in wardrobes in both bedrooms, smart lighting with dimmers, gas boiler, washer, dryer, dishwasher, induction cooktop, combination oven, cellar. Service charges and utilities are billed separately. Available from September 2021.