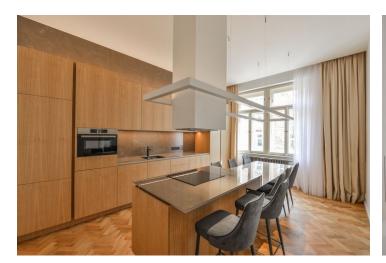

The apartment includes a spacious central entrance hall, a living room connected by sliding doors to a fully integrated kitchen with a dining area, and two separate bedrooms - one with a clothes closet. There is also a fitted walk-in closet with a laundry area, a bathroom including a walk-in shower, and a separate toilet. Both bedrooms are facing the quiet back yard.

Quality equipment and finishes, high ceilings, large windows, hardwood floors, tiles, built-in wardrobes in both bedrooms, smart lighting with dimmers, gas boiler, washer, dryer, dishwasher, induction cooktop, combination oven, cellar. Service charges and utilities are billed separately. Available from September 2021.