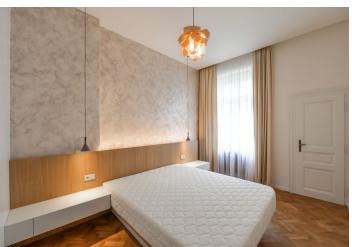

The apartment includes a spacious central entrance hall, a living room connected by sliding doors to a fully integrated kitchen with a dining area, and two separate bedrooms - one with a clothes closet. There is also a fitted walk-in closet with a laundry area, a bathroom including a walk-in shower, and a separate toilet. Both bedrooms are facing the quiet back yard.

Quality equipment and finishes, high ceilings, large windows, hardwood floors, tiles, built-in wardrobes in both bedrooms, smart lighting with dimmers, gas boiler, washer, dryer, dishwasher, induction cooktop, combination oven, cellar. Service charges and utilities are billed separately. Available from September 2021.