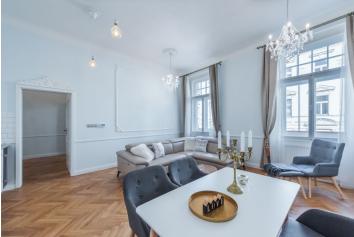

\* Area of the unit according to the Civil Code. The area consists of the sum total area of the entire unit bounded by perimeter walls.

This unique, east-facing apartment has been expensively renovated, and its interior has been given a fresh look. It boasts preserved original architectural features. Modern technologies provide a high level of comfort. The apartment is located on the 2nd floor of a corner apartment building from the beginning of the last century. Královské Vinohrady is a sought-after location with high-quality services, many parks, and within quick reach of the city center.

The layout consists of a living room with an open plan kitchen and a dining area, a bedroom, a bathroom, and an entrance hall with space for a washing machine.

The interior with **high ceilings** was created using **premium materials and advanced technologies**: a Honeywell smart heating system controlled by phone, built-in wardrobes with lighting, **Villeroy & Boch** and Hansgrohe (thermostatic taps) sanitary ware, **oak parquet floors**, Italian tiles, sintered anti-slip tiles, or walls painted using the highest quality British Farrow & Ball paint. The custom-made kitchen has built-in **Bosch appliances and a Bianco Sardo granite countertop**. Triple-glazed wooden casement windows. The apartment is sold including the furniture.