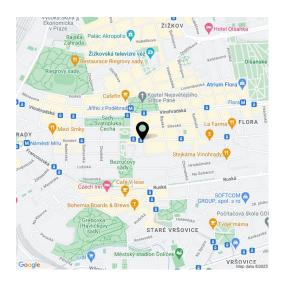

The desired location offers excellent transport accessibility, the ride to the city center from the nearby **Jiřího z Poděbrad** tram stop and metro station takes 5 minutes. The square of the same name is surrounded by excellent restaurants, cafes, bistros, and bakeries. Regular farmers' markets are held here. There are complete civic amenities: kindergartens, schools, shops, pharmacies, a post office, or a business and entertainment center. Within a short walk, you can reach the extensive **Riegrovy Sady Park** with a garden restaurant and a sports center with an indoor swimming pool.