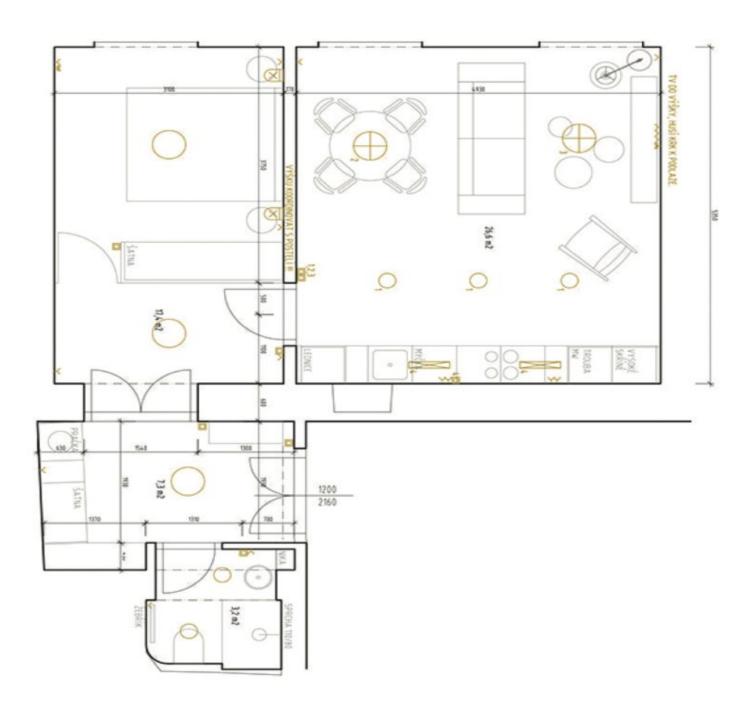

The layout consists of a living room with an open plan kitchen and a dining area, a bedroom, a bathroom, and an entrance hall with space for a washing machine.

The interior with **high ceilings** was created using **premium materials and advanced technologies**: a Honeywell smart heating system controlled by phone, built-in wardrobes with lighting, **Villeroy & Boch** and Hansgrohe (thermostatic taps) sanitary ware, **oak parquet floors**, Italian tiles, sintered anti-slip tiles, or walls painted using the highest quality British Farrow & Ball paint. The custom-made kitchen has built-in **Bosch appliances and a Bianco Sardo granite countertop**. Triple-glazed wooden casement windows. The apartment is sold including the furniture.

Interior 53 m².

Svoboda & Williams s.r.o. info@svoboda-williams.com www.svoboda-williams.com **Prague** +420 257 328 281 +420 724 551 238

Brno +420 543 250 711 +420 724 551 238 **Bratislava** +421 948 939 938 **PDF created** 14. 03. 2025, 15:14