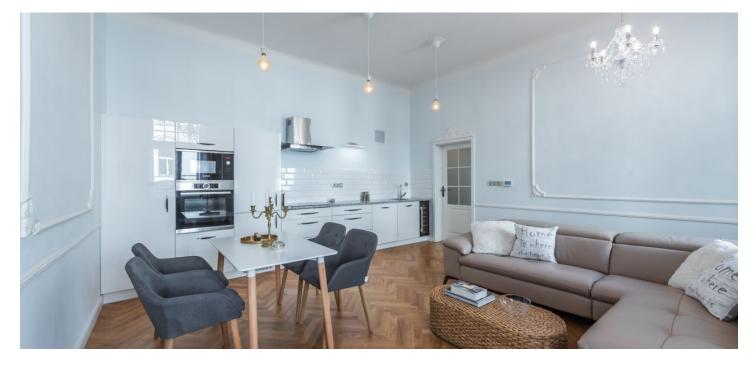

\* Area of the unit according to the Civil Code. The area consists of the sum total area of the entire unit bounded by perimeter walls.

This unique, east-facing apartment has been expensively renovated, and its interior has been given a fresh look. It boasts preserved original architectural features. Modern technologies provide a high level of comfort. The apartment is located on the 2nd floor of a corner apartment building from the beginning of the last century. Královské Vinohrady is a sought-after location with high-quality services, many parks, and within quick reach of the city center.

The layout consists of a living room with an open plan kitchen and a dining area, a bedroom, a bathroom, and an entrance hall with space for a washing machine.

The interior with **high ceilings** was created using **premium materials and advanced technologies**: a Honeywell smart heating system controlled by phone, built-in wardrobes with lighting, **Villeroy & Boch** and Hansgrohe (thermostatic taps) sanitary ware, **oak parquet floors**, Italian tiles, sintered anti-slip tiles, or walls painted using the highest quality British Farrow & Ball paint. The custom-made kitchen has built-in **Bosch appliances and a Bianco Sardo granite countertop**. Triple-glazed wooden casement windows. The apartment is sold including the furniture.