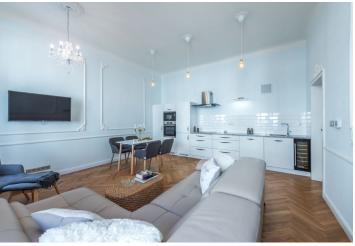

\* Area of the unit according to the Civil Code. The area consists of the sum total area of the entire unit bounded by perimeter walls.

This unique, east-facing apartment has been expensively renovated, and its interior has been given a fresh look. It boasts preserved original architectural features. Modern technologies provide a high level of comfort. The apartment is located on the 2nd floor of a corner apartment building from the beginning of the last century. Královské Vinohrady is a sought-after location with high-quality services, many parks, and within quick reach of the city center.

The layout consists of a living room with an open plan kitchen and a dining area, a bedroom, a bathroom, and an entrance hall with space for a washing machine.

The interior with **high ceilings** was created using **premium materials and advanced technologies**: a Honeywell smart heating system controlled by phone, built-in wardrobes with lighting, **Villeroy & Boch** and Hansgrohe (thermostatic taps) sanitary ware, **oak parquet floors**, Italian tiles, sintered anti-slip tiles, or walls painted using the highest quality British Farrow & Ball paint. The custom-made kitchen has built-in **Bosch appliances and a Bianco Sardo granite countertop**. Triple-glazed wooden casement windows. The apartment is sold including the furniture.