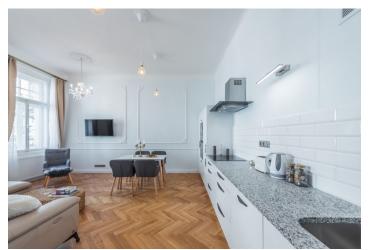

\* Area of the unit according to the Civil Code. The area consists of the sum total area of the entire unit bounded by perimeter walls.

This unique, east-facing apartment has been expensively renovated, and its interior has been given a fresh look. It boasts preserved original architectural features. Modern technologies provide a high level of comfort. The apartment is located on the 2nd floor of a corner apartment building from the beginning of the last century. Královské Vinohrady is a sought-after location with high-quality services, many parks, and within quick reach of the city center.

The layout consists of a living room with an open plan kitchen and a dining area, a bedroom, a bathroom, and an entrance hall with space for a washing machine.

The interior with **high ceilings** was created using **premium materials and advanced technologies**: a Honeywell smart heating system controlled by phone, built-in wardrobes with lighting, **Villeroy & Boch** and Hansgrohe (thermostatic taps) sanitary ware, **oak parquet floors**, Italian tiles, sintered anti-slip tiles, or walls painted using the highest quality British Farrow & Ball paint. The custom-made kitchen has built-in **Bosch appliances and a Bianco Sardo granite countertop**. Triple-glazed wooden casement windows. The apartment is sold including the furniture.