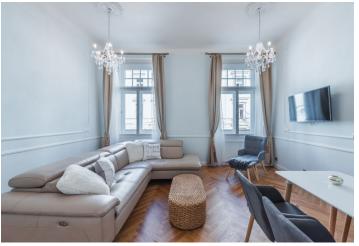

\* Area of the unit according to the Civil Code. The area consists of the sum total area of the entire unit bounded by perimeter walls.

This unique, east-facing apartment has been expensively renovated, and its interior has been given a fresh look. It boasts preserved original architectural features. Modern technologies provide a high level of comfort. The apartment is located on the 2nd floor of a corner apartment building from the beginning of the last century. Královské Vinohrady is a sought-after location with high-quality services, many parks, and within quick reach of the city center.

The layout consists of a living room with an open plan kitchen and a dining area, a bedroom, a bathroom, and an entrance hall with space for a washing machine.

The interior with **high ceilings** was created using **premium materials and advanced technologies**: a Honeywell smart heating system controlled by phone, built-in wardrobes with lighting, **Villeroy & Boch** and Hansgrohe (thermostatic taps) sanitary ware, **oak parquet floors**, Italian tiles, sintered anti-slip tiles, or walls painted using the highest quality British Farrow & Ball paint. The custom-made kitchen has built-in **Bosch appliances and a Bianco Sardo granite countertop**. Triple-glazed wooden casement windows. The apartment is sold including the furniture.