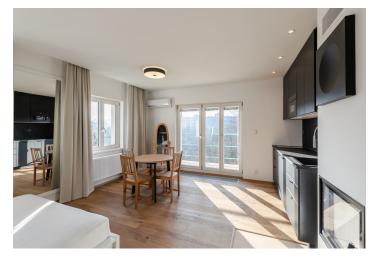

## Rented

Benefiting from a prestigious location, this studio apartment that has been refurbished offers a balcony and green views. Situated on the top 3rd floor of a renovated residential semidetached building without an elevator on a quiet street in the highly sought-after Hanspaulka neighborhood, on the edge of the wonderful greenery of the Šárka Valley. A location with quick access to the city center and to full amenities, a few min. drive from the Bořislavka metro station, and three tram stops from the Dejvická metro station. Convenient to the airport and Prague 6 international schools (a few min. drive to the ISP school in Nebušice).

The apartment features a living room/bedroom, a fully fitted open plan kitchen, a dining area, and access to the **balcony**, a bathroom including a walk-in shower and a toilet, and an open entrance hall.

Preserved original details, **hardwood floors**, heated tiles in the bathroom, built-in wardrobes, blinds, electric heating, washing machine, dishwasher, microwave oven, safe.

+420 724 551 238

Brno