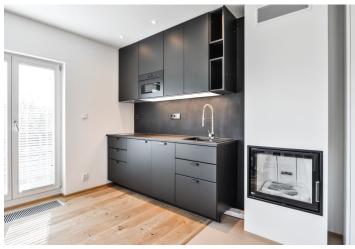

The apartment features a living room/bedroom, a fully fitted open plan kitchen, a dining area, and access to the **balcony**, a bathroom including a walk-in shower and a toilet, and an open entrance hall.

Preserved original details, **hardwood floors**, heated tiles in the bathroom, built-in wardrobes, blinds, electric heating, washing machine, dishwasher, microwave oven, safe.

+420 724 551 238

Brno