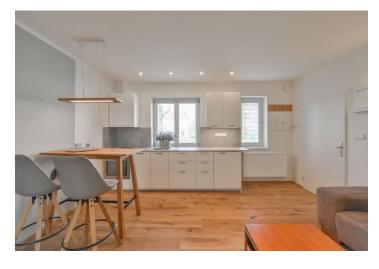

The interior features a living room with a fully fitted open plan kitchen and a dining area, one bedroom, and a bathroom including a walk-in shower and a toilet.

Preserved original details, harwood floors, heated tiles in the bathroom, security entry door, blinds, electric heating, washing machine, dishwasher. No lift.