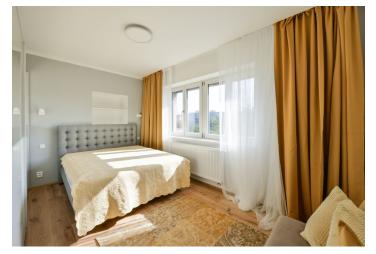

The interior features a living room with a fully fitted open plan kitchen and a dining area, one bedroom, and a bathroom including a walk-in shower and a toilet.

Preserved original details, harwood floors, heated tiles in the bathroom, security entry door, blinds, electric heating, washing machine, dishwasher. No lift.