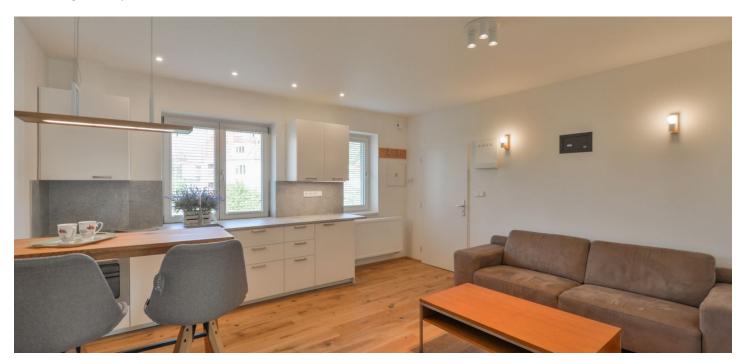

The interior features a living room with a fully fitted open plan kitchen and a dining area, one bedroom, and a bathroom including a walk-in shower and a toilet.

Preserved original details, harwood floors, heated tiles in the bathroom, security entry door, blinds, electric heating, washing machine, dishwasher. No lift.