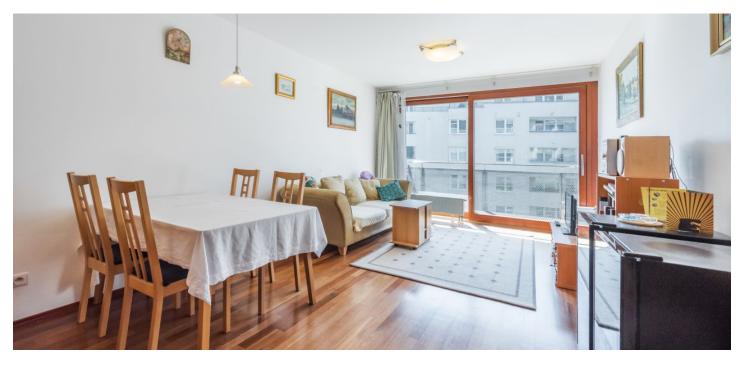

The apartment is divided into a living room with a kitchen and a **sliding glass wall** with an adjoining **covered balcony**. There is also 1 bedroom, a bathroom (with a bathtub and 2 sinks), a guest toilet, and a foyer.

The facilities include **large-format Euro windows**, floating floors, and a complete kitchen with **AEG** appliances. Heating is central. The unit comes with a garage parking space. The complex has a non-stop reception and a large landscaped courtyard.

Interior 60.5 m², balcony 4.2 m².

Svoboda & Williams s.r.o. info@svoboda-williams.com www.svoboda-williams.com Prague +420 257 328 281 +420 724 551 238

Brno +420 543 250 711 +420 724 551 238 **Bratislava** +421 948 939 938 **PDF created** 13. 03. 2025, 12:21