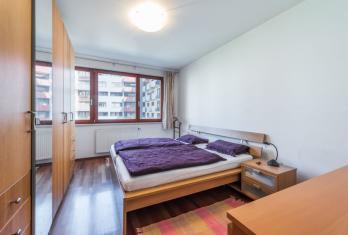

The apartment is divided into a living room with a kitchen and a **sliding glass wall** with an adjoining **covered balcony**. There is also 1 bedroom, a bathroom (with a bathtub and 2 sinks), a guest toilet, and a foyer.