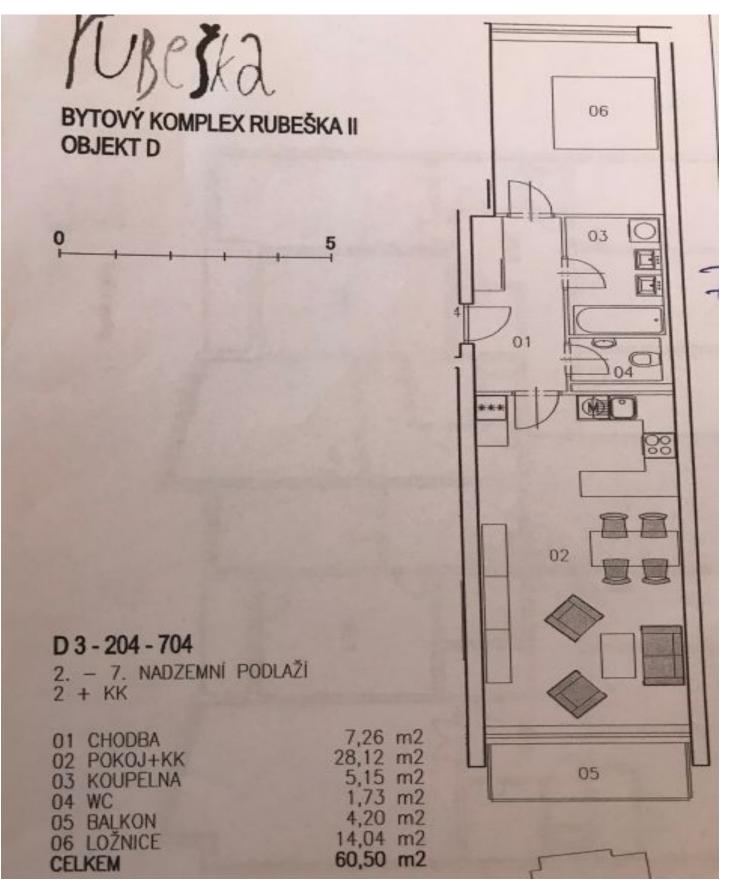

The apartment is divided into a living room with a kitchen and a **sliding glass wall** with an adjoining **covered balcony**. There is also 1 bedroom, a bathroom (with a bathtub and 2 sinks), a guest toilet, and a foyer.

Interior 60.5 m², balcony 4.2 m².

Svoboda & Williams s.r.o. info@svoboda-williams.com www.svoboda-williams.com Prague +420 257 328 281 +420 724 551 238

Brno +420 543 250 711 +420 724 551 238 **Bratislava** +421 948 939 938 **PDF created** 13. 03. 2025, 12:21