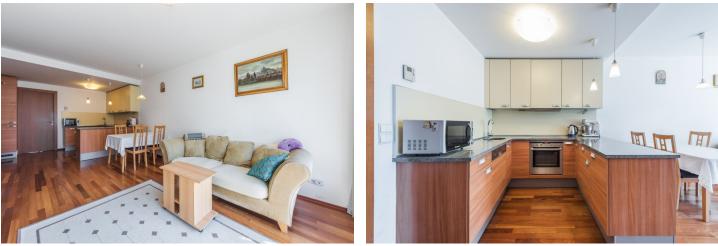

The apartment is divided into a living room with a kitchen and a **sliding glass wall** with an adjoining **covered balcony**. There is also 1 bedroom, a bathroom (with a bathtub and 2 sinks), a guest toilet, and a foyer.

The facilities include **large-format Euro windows**, floating floors, and a complete kitchen with **AEG** appliances. Heating is central. The unit comes with a garage parking space. The complex has a non-stop reception and a large landscaped courtyard.