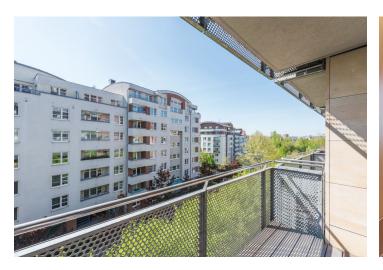

The apartment is divided into a living room with a kitchen and a **sliding glass wall** with an adjoining **covered balcony**. There is also 1 bedroom, a bathroom (with a bathtub and 2 sinks), a guest toilet, and a foyer.

Interior 60.5 m², balcony 4.2 m².

Svoboda & Williams s.r.o. info@svoboda-williams.com www.svoboda-williams.com Prague +420 257 328 281 +420 724 551 238

Brno +420 543 250 711 +420 724 551 238 **Bratislava** +421 948 939 938 **PDF created** 13. 03. 2025, 12:21