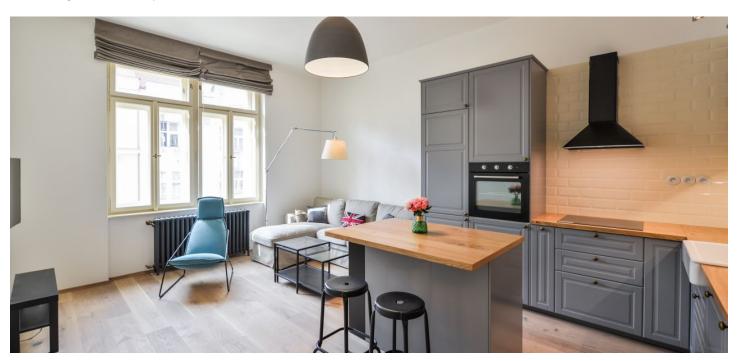

The interior features a spacious entrance hall with a built-in wardrobe boasting a backlit slate panel, and a living room with a fully integrated kitchen and a breakfast bar. There is a master bedroom with a Hästens double bed and a small closet, a study/second bedroom, and a bathroom including a bathtub with a shower screen and a toilet. Both bedrooms face the quiet backyard.

Quality equipment and finishes, high ceilings, large windows, hardwood floors, tiles, built-in wardrobes in both bedrooms, Artemide lights, blinds, gas boiler, washer, dryer, dishwasher, induction cooktop, TV, cellar. Common building charges and energy incl. Internet CZK 8,000/month. Available from October 2022.