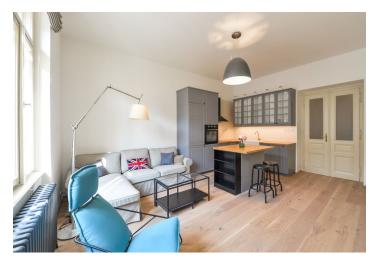

The interior features a spacious entrance hall with a built-in wardrobe boasting a backlit slate panel, and a living room with a fully integrated kitchen and a breakfast bar. There is a master bedroom with a Hästens double bed and a small closet, a study/second bedroom, and a bathroom including a bathtub with a shower screen and a toilet. Both bedrooms face the quiet backyard.

Quality equipment and finishes, high ceilings, large windows, hardwood floors, tiles, built-in wardrobes in both bedrooms, Artemide lights, blinds, gas boiler, washer, dryer, dishwasher, induction cooktop, TV, cellar. Common building charges and energy incl. Internet CZK 8,000/month. Available from October 2022.