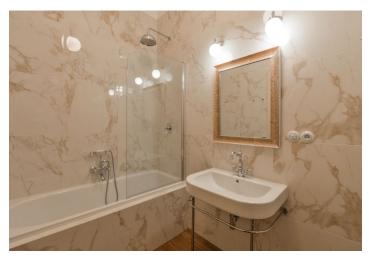

The interior features a spacious entrance hall with a built-in wardrobe boasting a backlit slate panel, and a living room with a fully integrated kitchen and a breakfast bar. There is a master bedroom with a Hästens double bed and a small closet, a study/second bedroom, and a bathroom including a bathtub with a shower screen and a toilet. Both bedrooms face the quiet backyard.