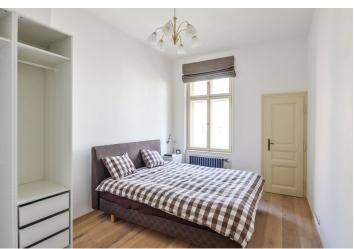

The interior features a spacious entrance hall with a built-in wardrobe boasting a backlit slate panel, and a living room with a fully integrated kitchen and a breakfast bar. There is a master bedroom with a Hästens double bed and a small closet, a study/second bedroom, and a bathroom including a bathtub with a shower screen and a toilet. Both bedrooms face the quiet backyard.