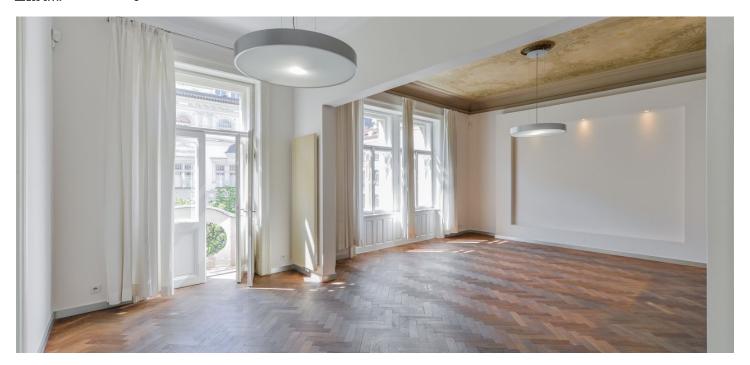

\* Area of the unit according to the Civil Code. The area consists of the sum total area of the entire unit bounded by perimeter walls.

This spacious air-conditioned apartment with 2 balconies, high ceilings, and preserved original architectural and decorative elements is part of an Art Nouveau building with an elevator. It stands on one of Prague's most prestigious addresses, on Pařížská Street with its luxury boutiques of world-famous brands.

The apartment is located on the 3rd floor, where there is only one other unit. The living room with a balcony and a kitchen and one of the bedrooms face southwest towards **Pařížská Street**. The master bedroom with en-suite bathroom, walk-in closet/storeroom, and balcony faces **the quiet courtyard**. There is also a bathroom and a separate toilet accessible from the entry hall.

The interior design is by the **DONLIĆ Interior Design studio**. Modern facilities include a kitchen with **Siemens and Miele** appliances, Hansgrohe sanitary ware, and **air conditioning throughout the apartment**. The history of the building is highlighted by large **casement windows with original handles**, cassette doors with glass sandblasted panels, **ceilings with original paintings**, and oak parquet floors. **The height of the ceilings is 4 meters**. Heating is provided by a Vaillant gas boiler; heated tiles in the bathrooms. The unit comes with a **cellar**.