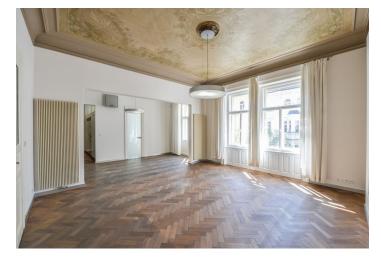

The apartment is located on the 3rd floor, where there is only one other unit. The living room with a balcony and a kitchen and one of the bedrooms face southwest towards **Pařížská Street**. The master bedroom with en-suite bathroom, walk-in closet/storeroom, and balcony faces **the quiet courtyard**. There is also a bathroom and a separate toilet accessible from the entry hall.

The interior design is by the **DONLIĆ Interior Design studio**. Modern facilities include a kitchen with **Siemens and Miele** appliances, Hansgrohe sanitary ware, and **air conditioning throughout the apartment**. The history of the building is highlighted by large **casement windows with original handles**, cassette doors with glass sandblasted panels, **ceilings with original paintings**, and oak parquet floors. **The height of the ceilings is 4 meters**. Heating is provided by a Vaillant gas boiler; heated tiles in the bathrooms. The unit comes with a **cellar**.