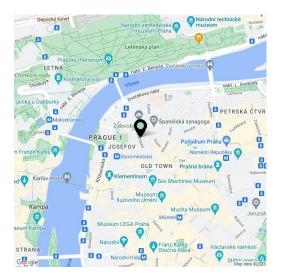

The renovated building is located in the heart of Old Town, just a few steps from the **Old-New Synagogue** or the **U Salvátora Church** and a minute's walk from **Old Town Square**. There are plenty of luxury shops, top restaurants, cozy cafes, historical monuments, and exhibition stands; it is easily accessible by tram and metro.