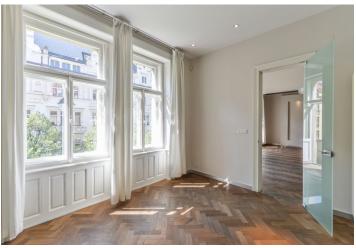

\* Area of the unit according to the Civil Code. The area consists of the sum total area of the entire unit bounded by perimeter walls.

This spacious air-conditioned apartment with 2 balconies, high ceilings, and preserved original architectural and decorative elements is part of an Art Nouveau building with an elevator. It stands on one of Prague's most prestigious addresses, on Pařížská Street with its luxury boutiques of world-famous brands.

The apartment is located on the 3rd floor, where there is only one other unit. The living room with a balcony and a kitchen and one of the bedrooms face southwest towards **Pařížská Street**. The master bedroom with en-suite bathroom, walk-in closet/storeroom, and balcony faces **the quiet courtyard**. There is also a bathroom and a separate toilet accessible from the entry hall.

The interior design is by the **DONLIĆ Interior Design studio**. Modern facilities include a kitchen with **Siemens and Miele** appliances, Hansgrohe sanitary ware, and **air conditioning throughout the apartment**. The history of the building is highlighted by large **casement windows with original handles**, cassette doors with glass sandblasted panels, **ceilings with original paintings**, and oak parquet floors. **The height of the ceilings is 4 meters**. Heating is provided by a Vaillant gas boiler; heated tiles in the bathrooms. The unit comes with a **cellar**.