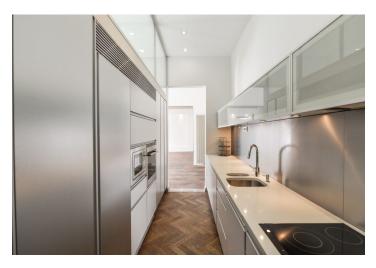

The interior design is by the **DONLIĆ Interior Design studio**. Modern facilities include a kitchen with **Siemens and Miele** appliances, Hansgrohe sanitary ware, and **air conditioning throughout the apartment**. The history of the building is highlighted by large **casement windows with original handles**, cassette doors with glass sandblasted panels, **ceilings with original paintings**, and oak parquet floors. **The height of the ceilings is 4 meters**. Heating is provided by a Vaillant gas boiler; heated tiles in the bathrooms. The unit comes with a **cellar**.