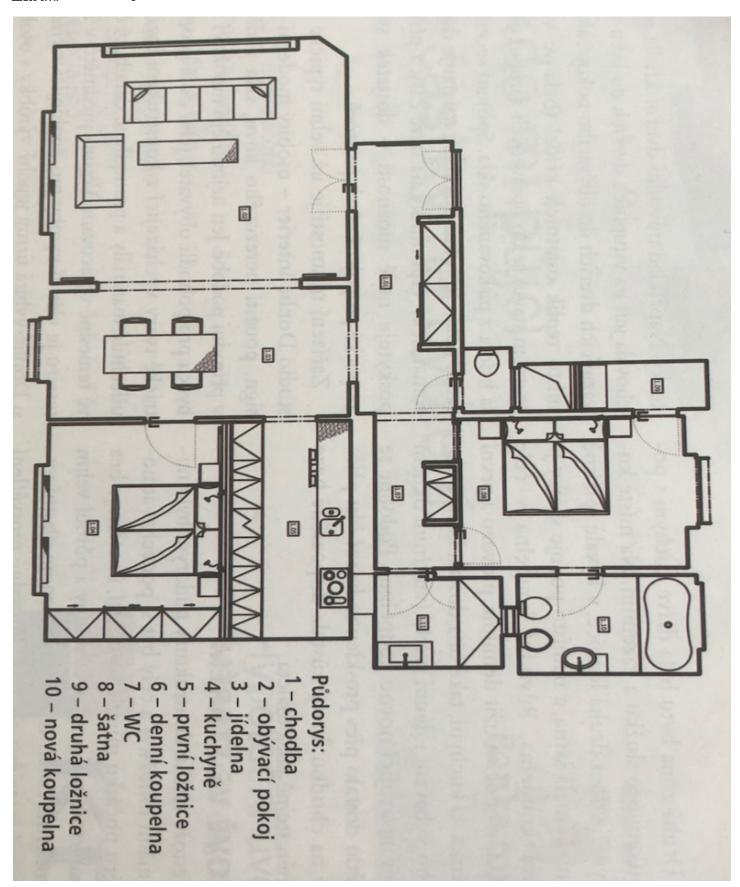

The apartment is located on the 3rd floor, where there is only one other unit. The living room with a balcony and a kitchen and one of the bedrooms face southwest towards **Pařížská Street**. The master bedroom with en-suite bathroom, walk-in closet/storeroom, and balcony faces **the quiet courtyard**. There is also a bathroom and a separate toilet accessible from the entry hall.

The interior design is by the **DONLIĆ Interior Design studio**. Modern facilities include a kitchen with **Siemens and Miele** appliances, Hansgrohe sanitary ware, and **air conditioning throughout the apartment**. The history of the building is highlighted by large **casement windows with original handles**, cassette doors with glass sandblasted panels, **ceilings with original paintings**, and oak parquet floors. **The height of the ceilings is 4 meters**. Heating is provided by a Vaillant gas boiler; heated tiles in the bathrooms. The unit comes with a **cellar**.