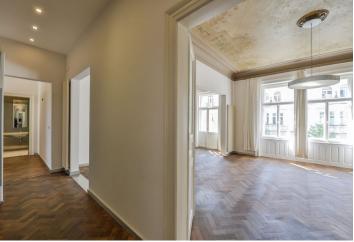

The apartment is located on the 3rd floor, where there is only one other unit. The living room with a balcony and a kitchen and one of the bedrooms face southwest towards **Pařížská Street**. The master bedroom with en-suite bathroom, walk-in closet/storeroom, and balcony faces **the quiet courtyard**. There is also a bathroom and a separate toilet accessible from the entry hall.

The interior design is by the **DONLIĆ Interior Design studio**. Modern facilities include a kitchen with **Siemens and Miele** appliances, Hansgrohe sanitary ware, and **air conditioning throughout the apartment**. The history of the building is highlighted by large **casement windows with original handles**, cassette doors with glass sandblasted panels, **ceilings with original paintings**, and oak parquet floors. **The height of the ceilings is 4 meters**. Heating is provided by a Vaillant gas boiler; heated tiles in the bathrooms. The unit comes with a **cellar**.