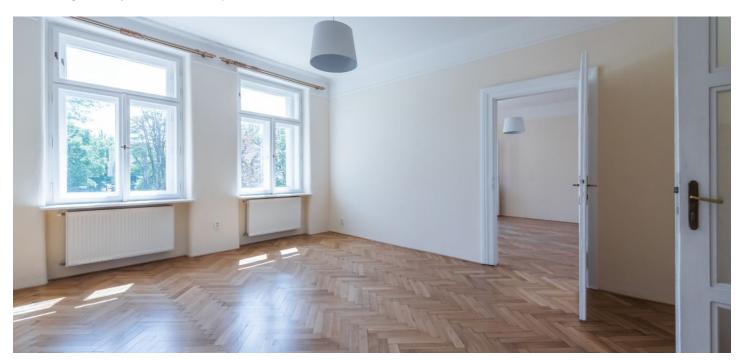

The interior includes an entrance hall with a balcony facing the green courtyard, a fully fitted kitchen and dining area, a walk-through living room, 2 bedrooms - one with a balcony, 2 bathrooms, and a utility room.

Preserved original details, high ceilings, large windows, **solid wood parquet floors**, tiles, gas boiler, washing machine, dryer, dishwasher, gas cooktop, microwave oven, alarm, UPC cable, storage space in the corridor of the building. Service charges and water: CZK 2350/month for four persons. Gas and electricity are billed separately.