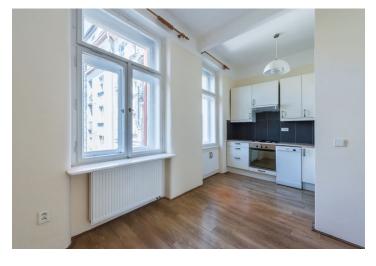

The interior includes an entrance hall with a balcony facing the green courtyard, a fully fitted kitchen and dining area, a walk-through living room, 2 bedrooms - one with a balcony, 2 bathrooms, and a utility room.

Preserved original details, high ceilings, large windows, **solid wood parquet floors**, tiles, gas boiler, washing machine, dryer, dishwasher, gas cooktop, microwave oven, alarm, UPC cable, storage space in the corridor of the building. Service charges and water: CZK 2350/month for four persons. Gas and electricity are billed separately.