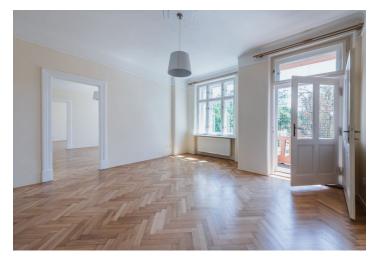

The interior includes an entrance hall with a balcony facing the green courtyard, a fully fitted kitchen and dining area, a walk-through living room, 2 bedrooms - one with a balcony, 2 bathrooms, and a utility room.

Preserved original details, high ceilings, large windows, **solid wood parquet floors**, tiles, gas boiler, washing machine, dryer, dishwasher, gas cooktop, microwave oven, alarm, UPC cable, storage space in the corridor of the building. Service charges and water: CZK 2350/month for four persons. Gas and electricity are billed separately.