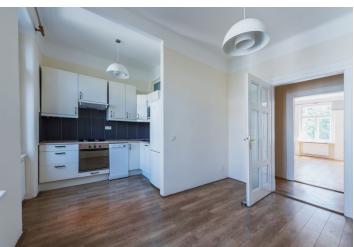

The interior includes an entrance hall with a balcony facing the green courtyard, a fully fitted kitchen and dining area, a walk-through living room, 2 bedrooms - one with a balcony, 2 bathrooms, and a utility room.

Preserved original details, high ceilings, large windows, **solid wood parquet floors**, tiles, gas boiler, washing machine, dryer, dishwasher, gas cooktop, microwave oven, alarm, UPC cable, storage space in the corridor of the building. Service charges and water: CZK 2350/month for four persons. Gas and electricity are billed separately.