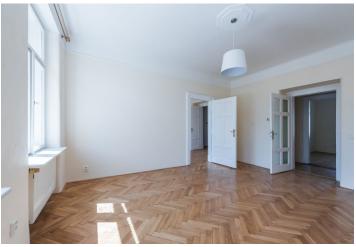

The interior includes an entrance hall with a balcony facing the green courtyard, a fully fitted kitchen and dining area, a walk-through living room, 2 bedrooms - one with a balcony, 2 bathrooms, and a utility room.

Preserved original details, high ceilings, large windows, **solid wood parquet floors**, tiles, gas boiler, washing machine, dryer, dishwasher, gas cooktop, microwave oven, alarm, UPC cable, storage space in the corridor of the building. Service charges and water: CZK 2350/month for four persons. Gas and electricity are billed separately.