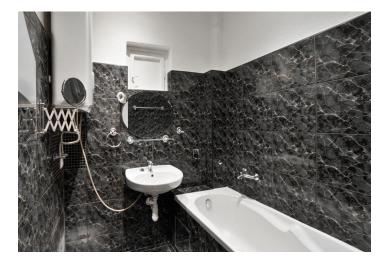

The interior features a spacious living room, a fully fitted kitchen, and two bedrooms - one with a storage room and views of the quiet back yard. There is a bathroom with a bathtub, a separate toilet, and an entrance hall.