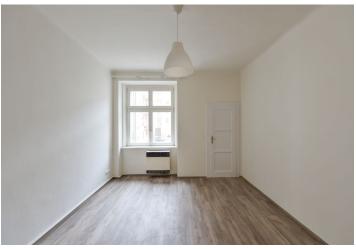

The interior features a spacious living room, a fully fitted kitchen, and two bedrooms - one with a storage room and views of the quiet back yard. There is a bathroom with a bathtub, a separate toilet, and an entrance hall.

Preserved original details, **solid wood parquet floors**, vinyl floors, tiles, large windows, recessed lighting, gas heating, electric boiler for hot water. Service charges and water bills: CZK 450/person/month. Gas and electricity are billed separately (transfer to the tenant).