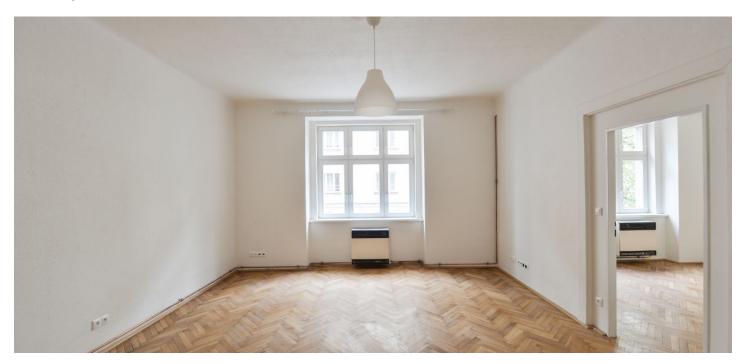

## Rented

This renovated 2-bedroom flat is on the first floor of a well kept residential building with a lift in a quiet tree lined street in the embassy district of Bubeneč, Prague 6. Sought after location with very quick access to the city center (Hradčanská metro station is a few min. walk away) and the airport, convenient to the ISP, Park Lane and Riverside international schools. Area with full amenities within quick reach, and within walking distance of the Prague Castle and two large Prague parks - Stromovka and Letná.

The interior features a spacious living room, a fully fitted kitchen, and two bedrooms - one with a storage room and views of the quiet back yard. There is a bathroom with a bathtub, a separate toilet, and an entrance hall.

Preserved original details, **solid wood parquet floors**, vinyl floors, tiles, large windows, recessed lighting, gas heating, electric boiler for hot water. Service charges and water bills: CZK 450/person/month. Gas and electricity are billed separately (transfer to the tenant).