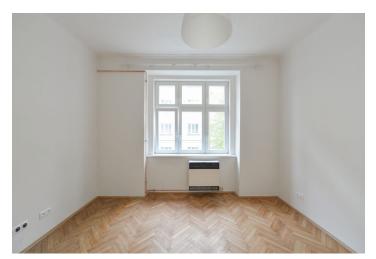

## Rented

This renovated 2-bedroom flat is on the first floor of a well kept residential building with a lift in a quiet tree lined street in the embassy district of Bubeneč, Prague 6. Sought after location with very quick access to the city center (Hradčanská metro station is a few min. walk away) and the airport, convenient to the ISP, Park Lane and Riverside international schools. Area with full amenities within quick reach, and within walking distance of the Prague Castle and two large Prague parks - Stromovka and Letná.

The interior features a spacious living room, a fully fitted kitchen, and two bedrooms - one with a storage room and views of the quiet back yard. There is a bathroom with a bathtub, a separate toilet, and an entrance hall.

Preserved original details, **solid wood parquet floors**, vinyl floors, tiles, large windows, recessed lighting, gas heating, electric boiler for hot water. Service charges and water bills: CZK 450/person/month. Gas and electricity are billed separately (transfer to the tenant).