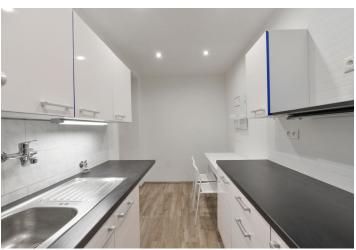

The interior features a spacious living room, a fully fitted kitchen, and two bedrooms - one with a storage room and views of the quiet back yard. There is a bathroom with a bathtub, a separate toilet, and an entrance hall.