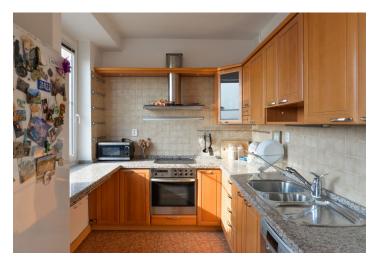

The sunny interior includes a living room with a fully fitted open plan kitchen, one bedroom with a study area and access to the enclosed balcony, a bathroom with a bathtub, a separate toilet, a fitted walk-in closet, a utility room, and an entrance hall with built-in wardrobes. The apartment faces southwest.

High-quality materials used in the kitchen, window sills, and floor - granite and marble, hardwood parquet floors, tiles, security entry door, large windows, blinds, insect nets, AEG washer and dishwasher, Liebherr fridge/freezer, Miele oven, microwave oven, TV, satellite reception. Possible to rent unfurnished.