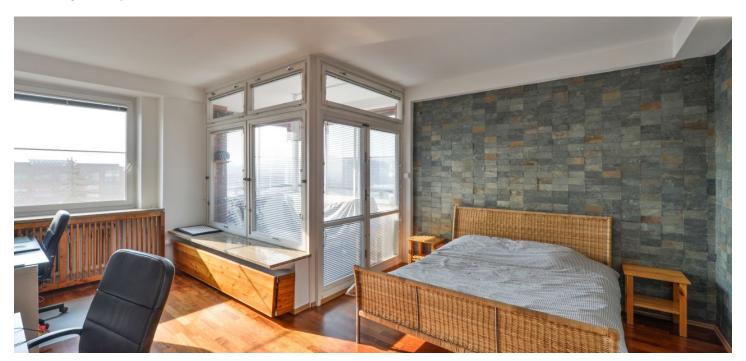

\* Area of the unit according to the Civil Code. The area consists of the sum total area of the entire unit bounded by perimeter walls.

Benefiting from excellent panoramic views of Prague, this fully furnished, move-in ready apartment with an enclosed glassed balcony is on the 8th floor of a well-maintained modern building with an elevator. Located in the attractive Dejvice residential area within walking distance of the Dejvická metro station, mere steps from the Czech Technical University campus, within easy reach of full amenities and Stromovka Park, and convenient to the airport and numerous international schools. Just a few steps from the building is a bus stop with connections the to Hradčanská metro station (7 min.).

The sunny interior includes a living room with a fully fitted open plan kitchen, one bedroom with a study area and access to the enclosed balcony, a bathroom with a bathtub, a separate toilet, a fitted walk-in closet, a utility room, and an entrance hall with built-in wardrobes. The apartment faces southwest.

High-quality materials used in the kitchen, window sills, and floor - granite and marble, hardwood parquet floors, tiles, security entry door, large windows, blinds, insect nets, AEG washer and dishwasher, Liebherr fridge/freezer, Miele oven, microwave oven, TV, satellite reception. Possible to rent unfurnished.