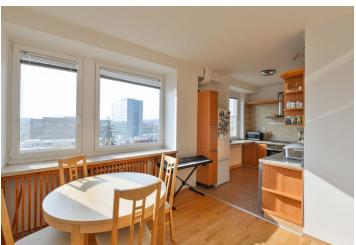

The sunny interior includes a living room with a fully fitted open plan kitchen, one bedroom with a study area and access to the enclosed balcony, a bathroom with a bathtub, a separate toilet, a fitted walk-in closet, a utility room, and an entrance hall with built-in wardrobes. The apartment faces southwest.

High-quality materials used in the kitchen, window sills, and floor - granite and marble, hardwood parquet floors, tiles, security entry door, large windows, blinds, insect nets, AEG washer and dishwasher, Liebherr fridge/freezer, Miele oven, microwave oven, TV, satellite reception. Possible to rent unfurnished.