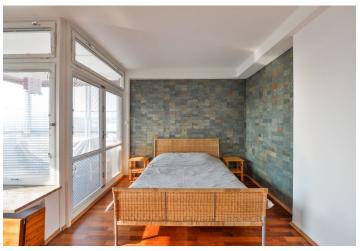

\* Area of the unit according to the Civil Code. The area consists of the sum total area of the entire unit bounded by perimeter walls.

Benefiting from excellent panoramic views of Prague, this fully furnished, move-in ready apartment with an enclosed glassed balcony is on the 8th floor of a well-maintained modern building with an elevator. Located in the attractive Dejvice residential area within walking distance of the Dejvická metro station, mere steps from the Czech Technical University campus, within easy reach of full amenities and Stromovka Park, and convenient to the airport and numerous international schools. Just a few steps from the building is a bus stop with connections the to Hradčanská metro station (7 min.).

The sunny interior includes a living room with a fully fitted open plan kitchen, one bedroom with a study area and access to the enclosed balcony, a bathroom with a bathtub, a separate toilet, a fitted walk-in closet, a utility room, and an entrance hall with built-in wardrobes. The apartment faces southwest.

High-quality materials used in the kitchen, window sills, and floor - granite and marble, hardwood parquet floors, tiles, security entry door, large windows, blinds, insect nets, AEG washer and dishwasher, Liebherr fridge/freezer, Miele oven, microwave oven, TV, satellite reception. Possible to rent unfurnished.