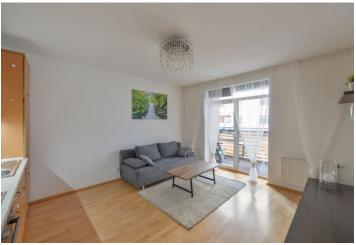

## Rented

This is a fully furnished 1-bedroom flat with a balcony on the second floor of a modern residential building with a 24/7 reception, camera system and underground parking in Vysočany, Prague 9. Located in close vicinity of the English College in Prague and a few min. walk from the Podviní Park, in an area with full amenities and quick connection to the city center - just moments from Vysočanská metro station and trams, within walking distance of the Fenix shopping mall.

The interior features a living room with a fully fitted open plan kitchen and a **balcony** facing a quiet green courtyard, one bedroom with built-in wardrobes, a bathroom incl. a bathtub, a separate toilet, a fitted **walk-in closet**, and an entrance hall.

**Solid wood parquet floors**, tiles, security entry door, central heating, blinds, sofabed, washing machine, dishwasher, microwave oven, TV, garden furniture, chip entry to the building, lift. Service charges, water and heating: approx. CZK 3050 per month. Electricity is billed separately (transfer to the tenant).