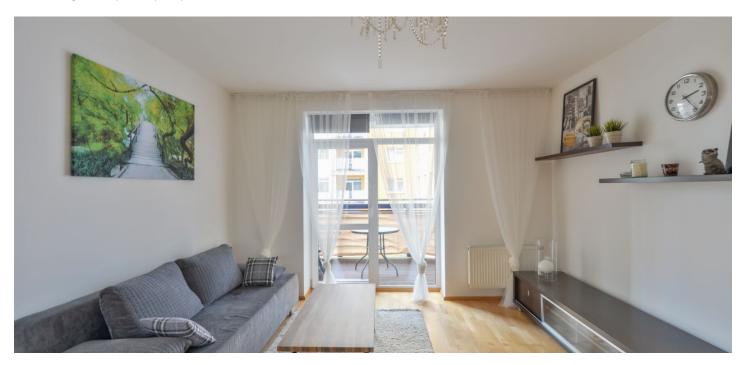

The interior features a living room with a fully fitted open plan kitchen and a **balcony** facing a quiet green courtyard, one bedroom with built-in wardrobes, a bathroom incl. a bathtub, a separate toilet, a fitted **walk-in closet**, and an entrance hall.

**Solid wood parquet floors**, tiles, security entry door, central heating, blinds, sofabed, washing machine, dishwasher, microwave oven, TV, garden furniture, chip entry to the building, lift. Service charges, water and heating: approx. CZK 3050 per month. Electricity is billed separately (transfer to the tenant).