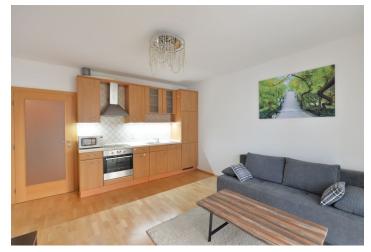

The interior features a living room with a fully fitted open plan kitchen and a **balcony** facing a quiet green courtyard, one bedroom with built-in wardrobes, a bathroom incl. a bathtub, a separate toilet, a fitted **walk-in closet**, and an entrance hall.

**Solid wood parquet floors**, tiles, security entry door, central heating, blinds, sofabed, washing machine, dishwasher, microwave oven, TV, garden furniture, chip entry to the building, lift. Service charges, water and heating: approx. CZK 3050 per month. Electricity is billed separately (transfer to the tenant).