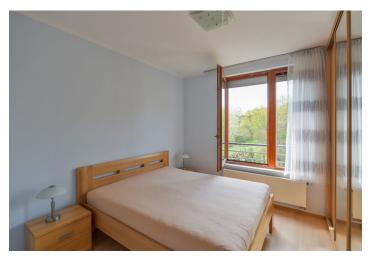

The interior includes a living room with a dining area, a fully fitted open plan kitchen and **balcony** access, a master bedroom with built-in wardrobes and a shower room with a toilet, and two further bedrooms - one with access to the second **balcony**. There is a family bathroom including a bathtub, a separate toilet, a storage room, and an entrance hall with built-in wardrobes.