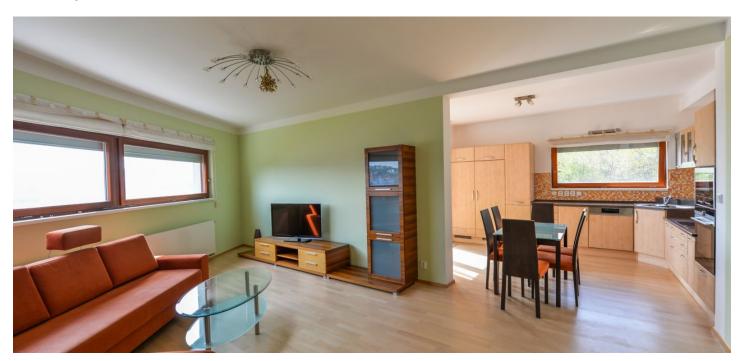

\* Area of the unit according to the Civil Code. The area consists of the sum total area of the entire unit bounded by perimeter walls.

This modern, semi furnished 3-bedroom 2-bathroom apartment with 2 balconies providing nice green views is on the lower ground / second floor of the Panorama Residence gated project with 24/7 security and parking. Located in a quiet Prague 5 area within quick reach of international schools (French, German and English), shopping and sports facilities (gym, swimming pool, tennis courts). Located just minutes from Radlická metro station, line B, with tram and bus connections, and convenient to Nový Smíchov / Anděl business and entertainment center.

The interior includes a living room with a dining area, a fully fitted open plan kitchen and **balcony** access, a master bedroom with built-in wardrobes and a shower room with a toilet, and two further bedrooms - one with access to the second **balcony**. There is a family bathroom including a bathtub, a separate toilet, a storage room, and an entrance hall with built-in wardrobes.

Wooden floors, tiles, security entry door, built-in storage, French windows, external blinds, central heating, washer, dryer, dishwasher, microwave oven, TV, video entry phone, alarm, cellar, lift, chip entry to the building. Two garage parking spaces are available (included). Deposit for service charges, water and heating: approx. CZK 4400/month. Electricity is billed separately.