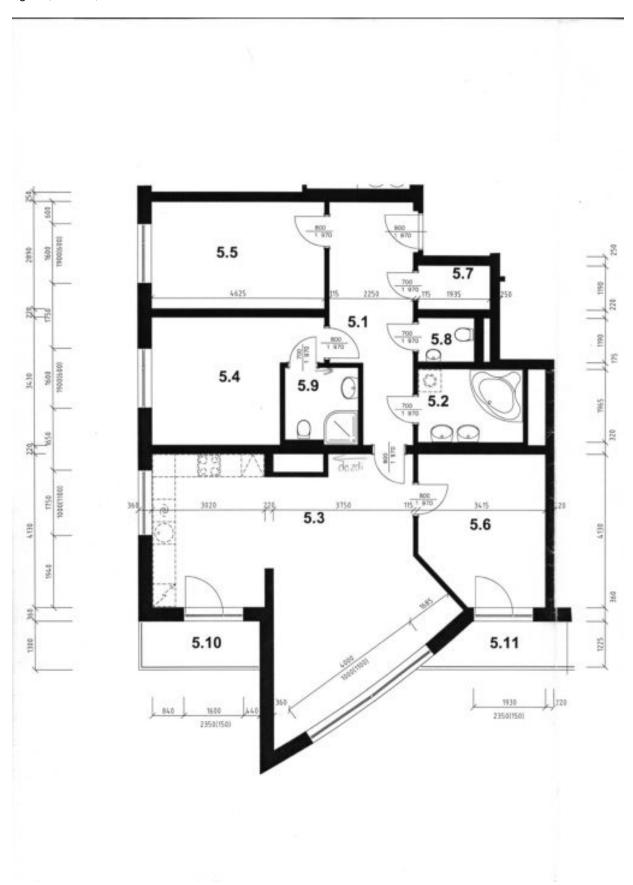

The interior includes a living room with a dining area, a fully fitted open plan kitchen and **balcony** access, a master bedroom with built-in wardrobes and a shower room with a toilet, and two further bedrooms - one with access to the second **balcony**. There is a family bathroom including a bathtub, a separate toilet, a storage room, and an entrance hall with built-in wardrobes.