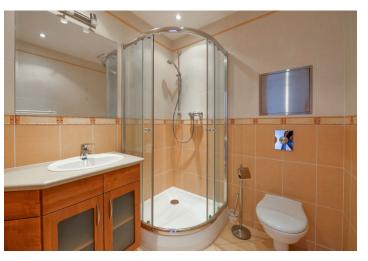

The interior includes a living room with a dining area, a fully fitted open plan kitchen and **balcony** access, a master bedroom with built-in wardrobes and a shower room with a toilet, and two further bedrooms - one with access to the second **balcony**. There is a family bathroom including a bathtub, a separate toilet, a storage room, and an entrance hall with built-in wardrobes.