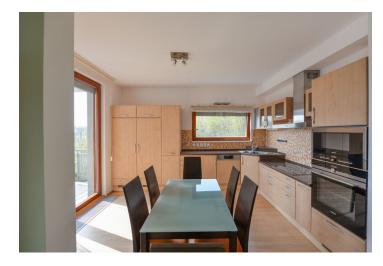

The interior includes a living room with a dining area, a fully fitted open plan kitchen and **balcony** access, a master bedroom with built-in wardrobes and a shower room with a toilet, and two further bedrooms - one with access to the second **balcony**. There is a family bathroom including a bathtub, a separate toilet, a storage room, and an entrance hall with built-in wardrobes.

Wooden floors, tiles, security entry door, built-in storage, French windows, external blinds, central heating, washer, dryer, dishwasher, microwave oven, TV, video entry phone, alarm, cellar, lift, chip entry to the building. Two garage parking spaces are available (included). Deposit for service charges, water and heating: approx. CZK 4400/month. Electricity is billed separately.