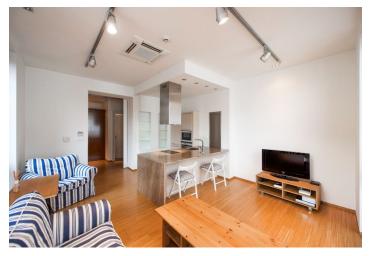

The interior consists of a bright corner living room with a kitchen, a bedroom with an en-suite bathroom (bathtub, 2 sinks, toilet with a bidet shower), an entrance hall, and a guest toilet.

High quality materials and equipment were used during the reconstruction. Facilities include built-in air conditioning, bamboo flooring, heated tiles in the bathroom, built-in wardrobes, and a Sykora kitchen. Central gas heating. The safety of the residents is ensured by a videophone, security equipment with the possibility of connecting it to a central security station, and CCTV in the house. There are several possibilities to rent a covered parking space.