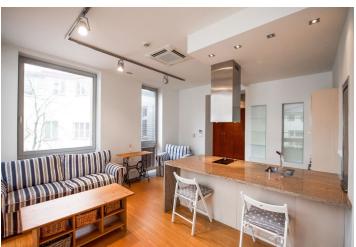

The interior consists of a bright corner living room with a kitchen, a bedroom with an en-suite bathroom (bathtub, 2 sinks, toilet with a bidet shower), an entrance hall, and a guest toilet.

High quality materials and equipment were used during the reconstruction. Facilities include built-in air conditioning, bamboo flooring, heated tiles in the bathroom, built-in wardrobes, and a Sykora kitchen. Central gas heating. The safety of the residents is ensured by a videophone, security equipment with the possibility of connecting it to a central security station, and CCTV in the house. There are several possibilities to rent a covered parking space.