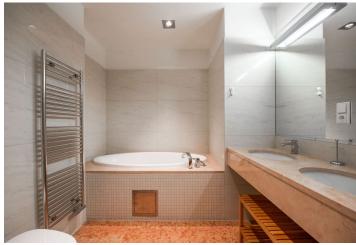

The interior consists of a bright corner living room with a kitchen, a bedroom with an en-suite bathroom (bathtub, 2 sinks, toilet with a bidet shower), an entrance hall, and a guest toilet.

High quality materials and equipment were used during the reconstruction. Facilities include built-in air conditioning, bamboo flooring, heated tiles in the bathroom, built-in wardrobes, and a Sykora kitchen. Central gas heating. The safety of the residents is ensured by a videophone, security equipment with the possibility of connecting it to a central security station, and CCTV in the house. There are several possibilities to rent a covered parking space.