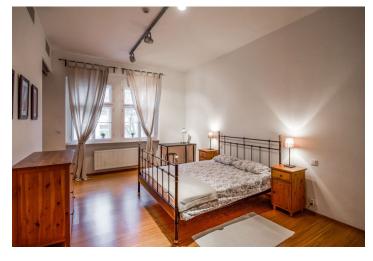

The interior consists of a bright corner living room with a kitchen, a bedroom with an en-suite bathroom (bathtub, 2 sinks, toilet with a bidet shower), an entrance hall, and a guest toilet.

High quality materials and equipment were used during the reconstruction. Facilities include built-in air conditioning, bamboo flooring, heated tiles in the bathroom, built-in wardrobes, and a Sykora kitchen. Central gas heating. The safety of the residents is ensured by a videophone, security equipment with the possibility of connecting it to a central security station, and CCTV in the house. There are several possibilities to rent a covered parking space.