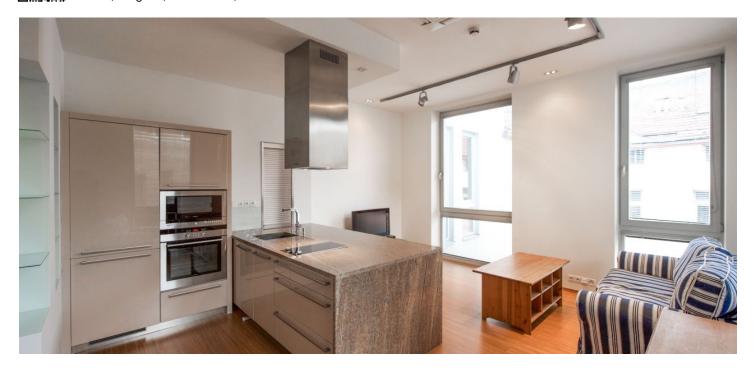

\* Area of the unit according to the Civil Code. The area consists of the sum total area of the entire unit bounded by perimeter walls.

This beautifully renovated apartment with air conditioning and windows that face a quiet courtyard is located on the 3rd floor of a sensitively refurbished historic apartment building with a new elevator and elegant common areas. The building stands on a side one-way street leading to náměstí Republiky Square.

The interior consists of a bright corner living room with a kitchen, a bedroom with an en-suite bathroom (bathtub, 2 sinks, toilet with a bidet shower), an entrance hall, and a guest toilet.

High quality materials and equipment were used during the reconstruction. Facilities include built-in air conditioning, bamboo flooring, heated tiles in the bathroom, built-in wardrobes, and a Sykora kitchen. Central gas heating. The safety of the residents is ensured by a videophone, security equipment with the possibility of connecting it to a central security station, and CCTV in the house. There are several possibilities to rent a covered parking space.