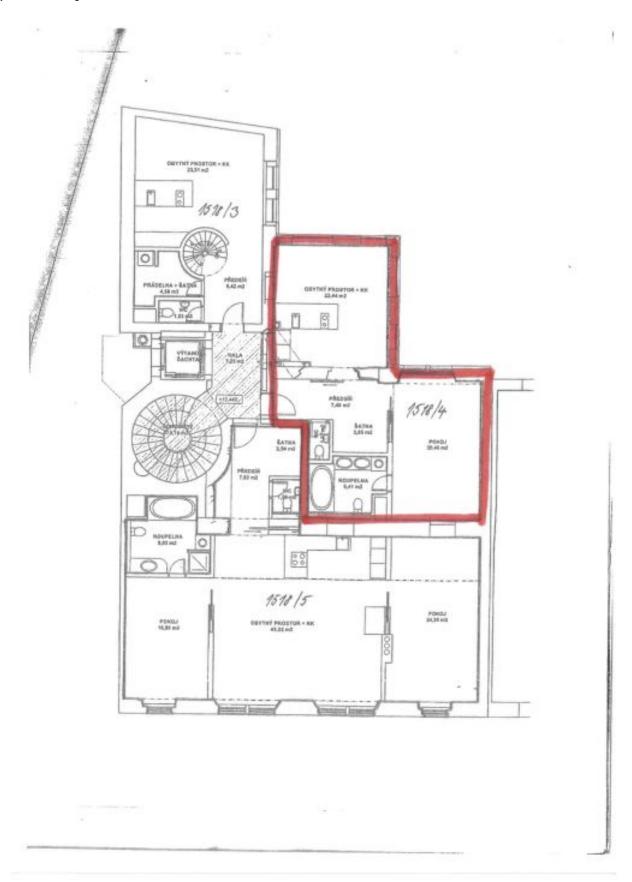

The interior consists of a bright corner living room with a kitchen, a bedroom with an en-suite bathroom (bathtub, 2 sinks, toilet with a bidet shower), an entrance hall, and a guest toilet.

High quality materials and equipment were used during the reconstruction. Facilities include built-in air conditioning, bamboo flooring, heated tiles in the bathroom, built-in wardrobes, and a Sykora kitchen. Central gas heating. The safety of the residents is ensured by a videophone, security equipment with the possibility of connecting it to a central security station, and CCTV in the house. There are several possibilities to rent a covered parking space.

The apartment is rented by the end of March 2020.

Interior 60.86 m<sup>2</sup>.