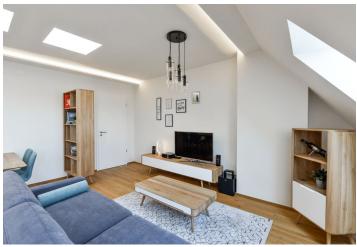

The interior features a spacious living room with a fully fitted open plan kitchen and a dining area, one bedroom, a bathroom with a bathtub, a separate toilet, a fitted **walk-in closet**, and an entrance hall with storage.

Quality equipment and finishes, **hardwood floors**, large format tiling, light tunnels, gas boiler, dishwasher, induction cooktop, microwave oven, kitchenware, TV, **cellar**. A **parking space for a motorcycle** is available in the courtyard of the building at CZK 800/month. Service charges and utilities are billed separately.