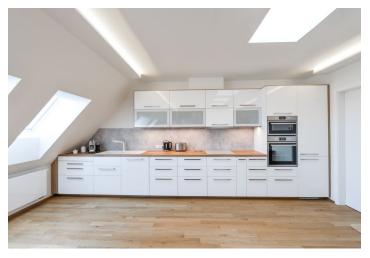

The interior features a spacious living room with a fully fitted open plan kitchen and a dining area, one bedroom, a bathroom with a bathtub, a separate toilet, a fitted **walk-in closet**, and an entrance hall with storage.

Quality equipment and finishes, **hardwood floors**, large format tiling, light tunnels, gas boiler, dishwasher, induction cooktop, microwave oven, kitchenware, TV, **cellar**. A **parking space for a motorcycle** is available in the courtyard of the building at CZK 800/month. Service charges and utilities are billed separately.