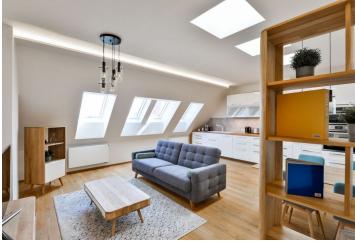

The interior features a spacious living room with a fully fitted open plan kitchen and a dining area, one bedroom, a bathroom with a bathtub, a separate toilet, a fitted **walk-in closet**, and an entrance hall with storage.

Quality equipment and finishes, **hardwood floors**, large format tiling, light tunnels, gas boiler, dishwasher, induction cooktop, microwave oven, kitchenware, TV, **cellar**. A **parking space for a motorcycle** is available in the courtyard of the building at CZK 800/month. Service charges and utilities are billed separately.