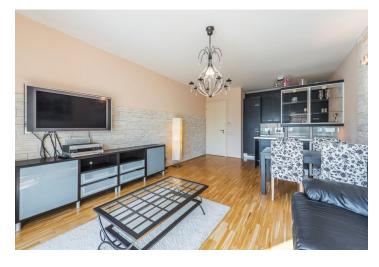

The interior includes a living room with a fully fitted open plan kitchen, a dining area and access to the **terrace**, one bedroom, a bathroom including a bathtub with a shower screen, a separate toilet, and an entrance hall.

Hardwood floors, tiles, security entry door, central heating, underfloor heating in the bathroom, washing machine, dishwasher, induction cooktop, microwave oven, TV, satellite reception, terrace furniture. Building amenities include an inner patio with a Japanese style garden, on-site property management and maintenance, and secure underground parking. One garage parking space is included. Deposit for service charges, heating and water: CZK 4390/month. Electricity will be transferred to the tenant (approx. CZK 800/month). Mid term rental is available (min. of 6 months) at CZK 33,000/month.