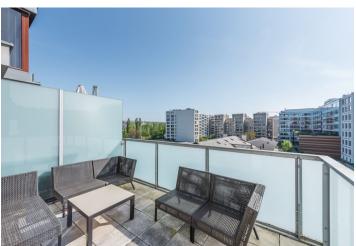

## Rented

Benefiting from a 12 m² terrace providing views of the Vltava river, this fully furnished 1-bedroom apartment is on the 4th floor with lift in the modern River Diamond residential project with a 24/7 reception, security, and underground parking. Located right on the Vltava riverbank on Rohanský Island, in the dynamic Karlín neighborhood, with full amenities within easy reach and quick access to the city center by tram and from the Křižíkova metro station, which is just a few blocks away. A bike and jogging path is steps from the building, and a fitness / relaxation center and golf course are nearby.

The interior includes a living room with a fully fitted open plan kitchen, a dining area and access to the **terrace**, one bedroom, a bathroom including a bathtub with a shower screen, a separate toilet, and an entrance hall.

Hardwood floors, tiles, security entry door, central heating, underfloor heating in the bathroom, washing machine, dishwasher, induction cooktop, microwave oven, TV, satellite reception, terrace furniture. Building amenities include an inner patio with a Japanese style garden, on-site property management and maintenance, and secure underground parking. One garage parking space is included. Deposit for service charges, heating and water: CZK 4390/month. Electricity will be transferred to the tenant (approx. CZK 800/month). Mid term rental is available (min. of 6 months) at CZK 33,000/month.