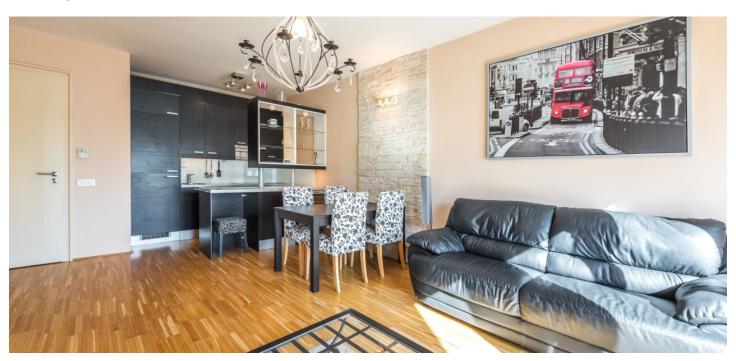

## Rented

Benefiting from a 12 m² terrace providing views of the Vltava river, this fully furnished 1-bedroom apartment is on the 4th floor with lift in the modern River Diamond residential project with a 24/7 reception, security, and underground parking. Located right on the Vltava riverbank on Rohanský Island, in the dynamic Karlín neighborhood, with full amenities within easy reach and quick access to the city center by tram and from the Křižíkova metro station, which is just a few blocks away. A bike and jogging path is steps from the building, and a fitness / relaxation center and golf course are nearby.

The interior includes a living room with a fully fitted open plan kitchen, a dining area and access to the **terrace**, one bedroom, a bathroom including a bathtub with a shower screen, a separate toilet, and an entrance hall.

Hardwood floors, tiles, security entry door, central heating, underfloor heating in the bathroom, washing machine, dishwasher, induction cooktop, microwave oven, TV, satellite reception, terrace furniture. Building amenities include an inner patio with a Japanese style garden, on-site property management and maintenance, and secure underground parking. One garage parking space is included. Deposit for service charges, heating and water: CZK 4390/month. Electricity will be transferred to the tenant (approx. CZK 800/month). Mid term rental is available (min. of 6 months) at CZK 33,000/month.