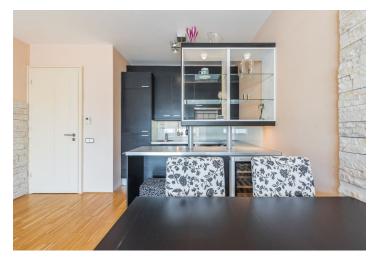

The interior includes a living room with a fully fitted open plan kitchen, a dining area and access to the **terrace**, one bedroom, a bathroom including a bathtub with a shower screen, a separate toilet, and an entrance hall.

Hardwood floors, tiles, security entry door, central heating, underfloor heating in the bathroom, washing machine, dishwasher, induction cooktop, microwave oven, TV, satellite reception, terrace furniture. Building amenities include an inner patio with a Japanese style garden, on-site property management and maintenance, and secure underground parking. One garage parking space is included. Deposit for service charges, heating and water: CZK 4390/month. Electricity will be transferred to the tenant (approx. CZK 800/month). Mid term rental is available (min. of 6 months) at CZK 33,000/month.