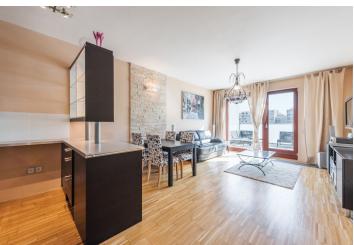

## Rented

Benefiting from a 12 m² terrace providing views of the Vltava river, this fully furnished 1-bedroom apartment is on the 4th floor with lift in the modern River Diamond residential project with a 24/7 reception, security, and underground parking. Located right on the Vltava riverbank on Rohanský Island, in the dynamic Karlín neighborhood, with full amenities within easy reach and quick access to the city center by tram and from the Křižíkova metro station, which is just a few blocks away. A bike and jogging path is steps from the building, and a fitness / relaxation center and golf course are nearby.

The interior includes a living room with a fully fitted open plan kitchen, a dining area and access to the **terrace**, one bedroom, a bathroom including a bathtub with a shower screen, a separate toilet, and an entrance hall.