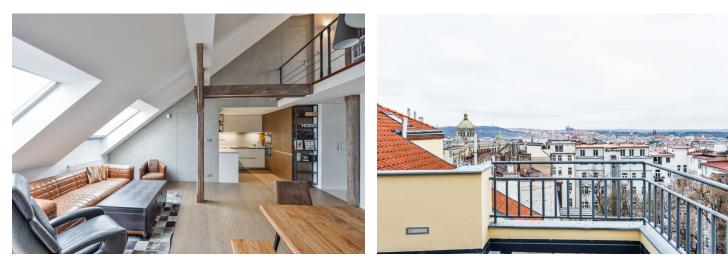

Boasting a 33 m<sup>2</sup> terrace providing beautiful unobstructed views of the city including the Prague Castle and Petřín Hill, this is a fully air-conditioned, furnished 2-bedroom 2-bathroom split-level attic flat with a large gallery. Situated on the 6th floor of a grand renovated residential building with a lift, on Vinohradská street right opposite the Czech Radio building, just steps from the popular Riegrovy Sady Park and Wenceslas Square with access to all three Prague metro lines and full amenities within easy reach.

The lower level features an open plan living room with a fully fitted kitchen and a dining area, 2 bedrooms, both with a **fitted walk-in closet**, a bathroom with a **massage bath** and a toilet, and an entrance hall with built-in wardrobes. The upper floor includes a spacious open **gallery** currently used as an office, a shower room with a toilet, and access to a private **terrace**.