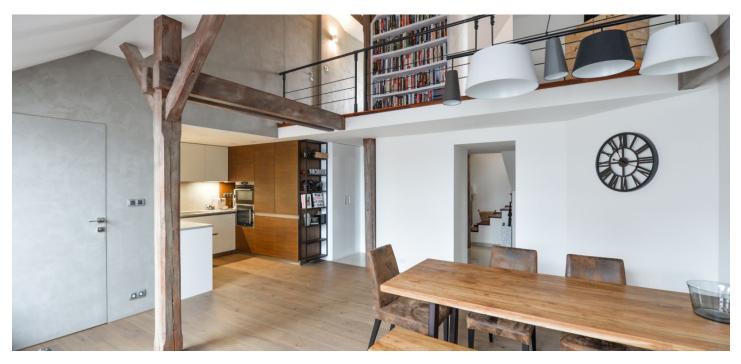

Boasting a 33 m<sup>2</sup> terrace providing beautiful unobstructed views of the city including the Prague Castle and Petřín Hill, this is a fully air-conditioned, furnished 2-bedroom 2-bathroom split-level attic flat with a large gallery. Situated on the 6th floor of a grand renovated residential building with a lift, on Vinohradská street right opposite the Czech Radio building, just steps from the popular Riegrovy Sady Park and Wenceslas Square with access to all three Prague metro lines and full amenities within easy reach.

The lower level features an open plan living room with a fully fitted kitchen and a dining area, 2 bedrooms, both with a **fitted walk-in closet**, a bathroom with a **massage bath** and a toilet, and an entrance hall with built-in wardrobes. The upper floor includes a spacious open **gallery** currently used as an office, a shower room with a toilet, and access to a private **terrace**.

**Top standard furniture and equipment**, **hardwood floors**, tiles, security entry door, automatic skylights, blackout blinds, gas boiler, induction cooktop, dishwasher, wine fridge, quality bathroom fixtures (incl. heated toilets / bidets), TV, garden furniture. Lift to the 5th floor. Service charges and deposits for utilities are billed separately. Available from May, 2021.