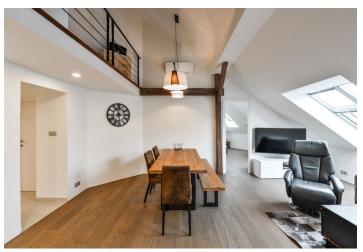

Boasting a 33 m<sup>2</sup> terrace providing beautiful unobstructed views of the city including the Prague Castle and Petřín Hill, this is a fully air-conditioned, furnished 2-bedroom 2-bathroom split-level attic flat with a large gallery. Situated on the 6th floor of a grand renovated residential building with a lift, on Vinohradská street right opposite the Czech Radio building, just steps from the popular Riegrovy Sady Park and Wenceslas Square with access to all three Prague metro lines and full amenities within easy reach.

The lower level features an open plan living room with a fully fitted kitchen and a dining area, 2 bedrooms, both with a **fitted walk-in closet**, a bathroom with a **massage bath** and a toilet, and an entrance hall with built-in wardrobes. The upper floor includes a spacious open **gallery** currently used as an office, a shower room with a toilet, and access to a private **terrace**.