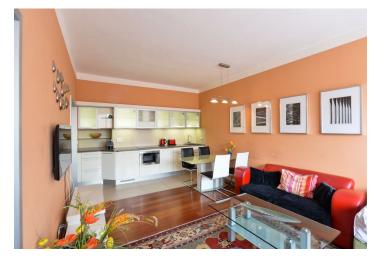

The layout consists of a living room with a kitchen, a bedroom with a balcony, a bathroom (bath with shower screen, sink, toilet), and a foyer.

The apartment has been reconstructed. Facilities include **wooden floors**, wooden windows with interior blinds, built-in storage spaces, a complete kitchen, a security entry door, or video intercom. The apartment comes with a separate cellar unit.