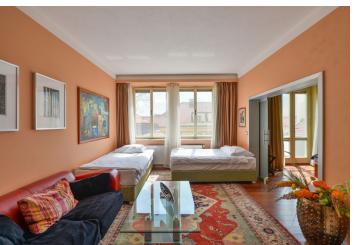

The layout consists of a living room with a kitchen, a bedroom with a balcony, a bathroom (bath with shower screen, sink, toilet), and a foyer.

The apartment has been reconstructed. Facilities include **wooden floors**, wooden windows with interior blinds, built-in storage spaces, a complete kitchen, a security entry door, or video intercom. The apartment comes with a separate cellar unit.