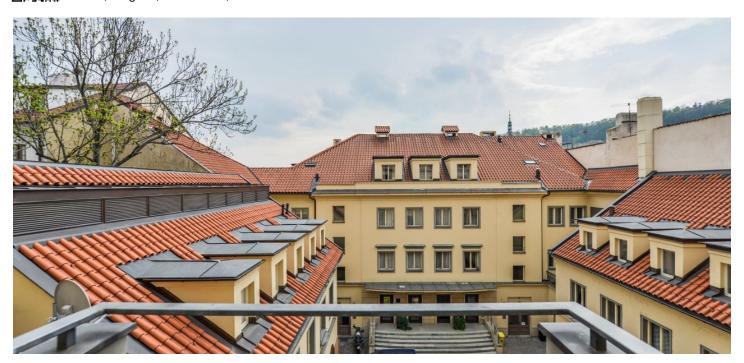

\* Area of the unit according to the Civil Code. The area consists of the sum total area of the entire unit bounded by perimeter walls.

This south-facing apartment with windows oriented towards the courtyard is located in a renovated apartment building with an elevator. The house is situated on a street that was part of the Royal Route, in a prestigious location of Mala Strana just a few steps from the Charles Bridge.

A number of architectural monuments make the location unique. For example, the Lesser Town Bridge Towers, which form the entrances to the **Charles Bridge**, and the palaces on Lesser Town Square are the closest. **Prague Castle** is within walking distance. There is a large selection of restaurants and cafes, as well as ATMs, shops, and other services. There are also **several beautiful parks** in the area: for example, the oldest Prague garden - **Vojanovy**, or **Valdštejnská Garden** and **Kampa Island**.