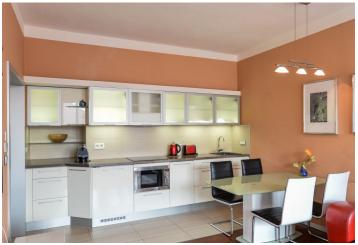

The layout consists of a living room with a kitchen, a bedroom with a balcony, a bathroom (bath with shower screen, sink, toilet), and a foyer.

The apartment has been reconstructed. Facilities include **wooden floors**, wooden windows with interior blinds, built-in storage spaces, a complete kitchen, a security entry door, or video intercom. The apartment comes with a separate cellar unit.