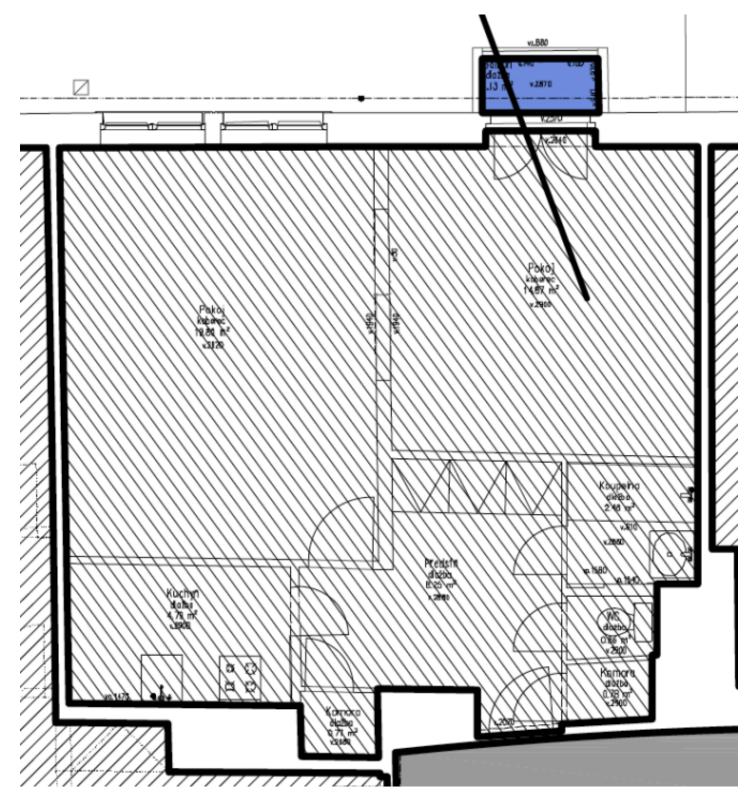

The layout consists of a living room with a kitchen, a bedroom with a balcony, a bathroom (bath with shower screen, sink, toilet), and a foyer.

The apartment has been reconstructed. Facilities include **wooden floors**, wooden windows with interior blinds, built-in storage spaces, a complete kitchen, a security entry door, or video intercom. The apartment comes with a separate cellar unit.

Interior 52.65 m<sup>2</sup>, balcony 1.4 m<sup>2</sup>, cellar 2.37 m<sup>2</sup>

In addition to regular property viewings, we also offer **real time video viewings** via WhatsApp, FaceTime, Messenger, Skype, and other apps.