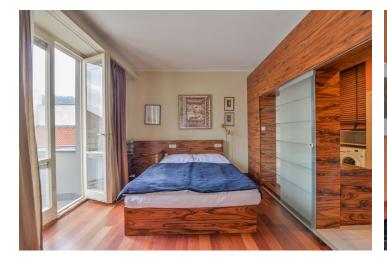

The layout consists of a living room with a kitchen, a bedroom with a balcony, a bathroom (bath with shower screen, sink, toilet), and a foyer.

The apartment has been reconstructed. Facilities include **wooden floors**, wooden windows with interior blinds, built-in storage spaces, a complete kitchen, a security entry door, or video intercom. The apartment comes with a separate cellar unit.