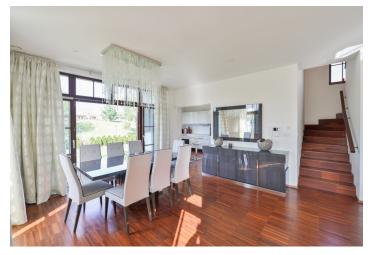

This modern family house with a corner plot of land and a garage is set in a residential area with a unified architectural style surrounded by greenery on the southeastern outskirts of Prague.

The ground floor consists of an entrance hall with a cloakroom and an **open living area** with a dining room, a kitchen, and an adjacent **garden terrace**. Upstairs, there is a master bedroom with a walk-in closet, a bathroom (shower, toilet), and a balcony, another 2 bedrooms, and a shared bathroom (bath, toilet).

**High-end facilities** include **wooden floors** and **a fireplace** in the living room. The windows are wooden, the terrace boasts a pergola. Heating is provided by a gas boiler. Comfortable parking in the **garage** with **direct access** to the **house.** 