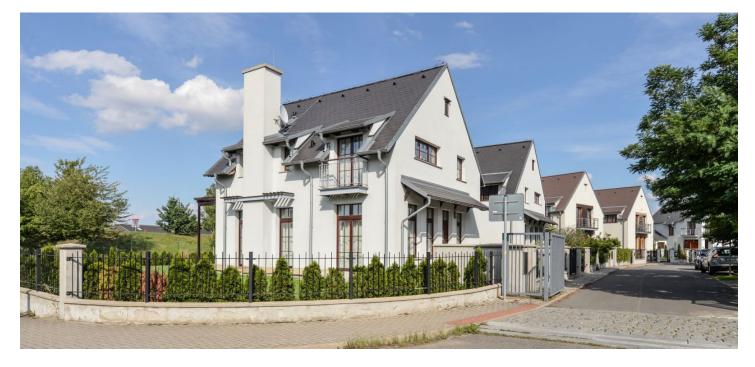

This modern family house with a corner plot of land and a garage is set in a residential area with a unified architectural style surrounded by greenery on the southeastern outskirts of Prague.

The ground floor consists of an entrance hall with a cloakroom and an **open living area** with a dining room, a kitchen, and an adjacent **garden terrace**. Upstairs, there is a master bedroom with a walk-in closet, a bathroom (shower, toilet), and a balcony, another 2 bedrooms, and a shared bathroom (bath, toilet).

The residential area is located in a quiet area near the border of the **Botič-Milíčov Nature Park**, within easy reach of the shopping zone and aquapark in Čestlice, civic amenities in neighboring Uhříněves (grocery stores, a post office, schools, or doctors), and the **world-famous chateau park in Průhonice**. In close proximity is a wellness and fitness center, tennis courts, a swimming pool, and a restaurant. **The Open Gate and Sunny International Schools** and are 2 minutes away by car. Transport links are provided by buses; the city center can be reached from the nearby Uhříněves station or by metro from the Háje metro station. The location has easy access to the D1 highway.