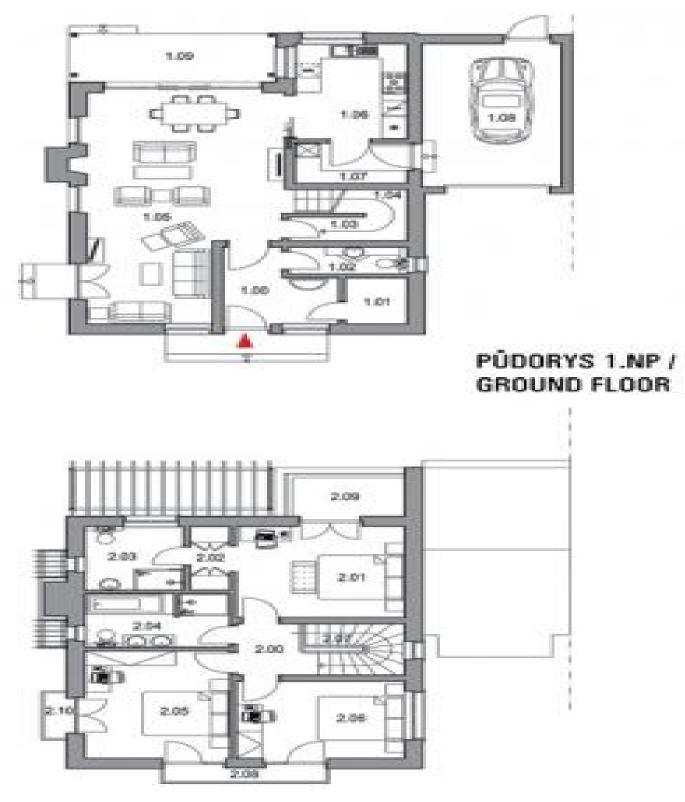

This modern family house with a corner plot of land and a garage is set in a residential area with a unified architectural style surrounded by greenery on the southeastern outskirts of Prague.

The ground floor consists of an entrance hall with a cloakroom and an **open living area** with a dining room, a kitchen, and an adjacent **garden terrace**. Upstairs, there is a master bedroom with a walk-in closet, a bathroom (shower, toilet), and a balcony, another 2 bedrooms, and a shared bathroom (bath, toilet).

Useable area 156.5 m² (including garage 19,7 m²), terrace 9.8 m², balconies 4.4 m² and 1.2 m², garden 400 m², plot 510 m².

Svoboda & Williams s.r.o. info@svoboda-williams.com www.svoboda-williams.com Prague +420 257 328 281 +420 724 551 238 Brno +420 543 250 711 +420 724 551 238 **Bratislava** +421 948 939 938 **PDF created** 13. 03. 2025, 16:54

## House Three-bedroom (4+kk)

173 m², Prague 10, Benice, Žitavská

PÚDORYS 2.NP / FIRST FLOOR

Svoboda & Williams s.r.o. info@svoboda-williams.com www.svoboda-williams.com Prague +420 257 328 281 +420 724 551 238 **Bratislava** +421 948 939 938 **PDF created** 13. 03. 2025, 16:54