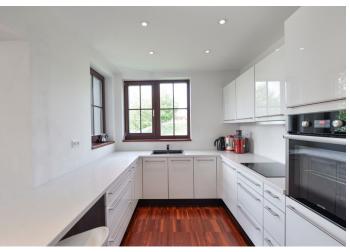

This modern family house with a corner plot of land and a garage is set in a residential area with a unified architectural style surrounded by greenery on the southeastern outskirts of Prague.

The ground floor consists of an entrance hall with a cloakroom and an **open living area** with a dining room, a kitchen, and an adjacent **garden terrace**. Upstairs, there is a master bedroom with a walk-in closet, a bathroom (shower, toilet), and a balcony, another 2 bedrooms, and a shared bathroom (bath, toilet).