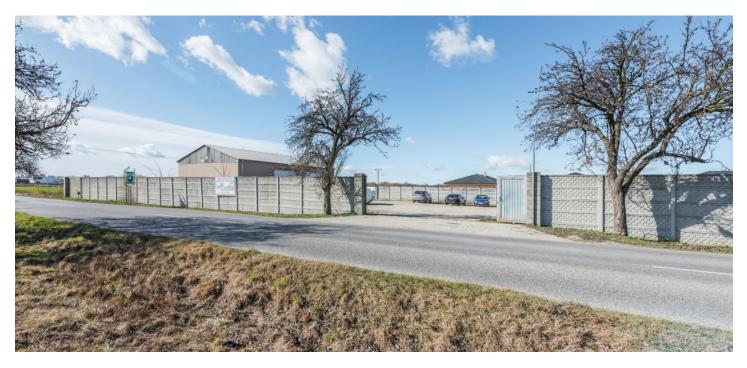

This large, flat building plot is located in a quiet area between newly built family houses in the village Kalinkovo.

The fence-in building plot with **all engineering networks** (water, sewerage, electricity, and gas) has a total area of 1,190 sq. m., measuring 22x51 meters. Easy access to the land is provided by an asphalt road. There are concrete panels on the plot that can be removed as necessary. The price in the current condition is  $\notin$  93/sq. m. and, if removed, the price is  $\notin$  97/sq. m.

The village of Kalinkovo is located on Zitny ostrov (Rye Island), southeast of Bratislava and only 13 kilometers from the capital. There are many sports and cultural activities in the village. The embankment located a few meters away provides space for active leisure, walking, cycling, and skating. Relax by the water, go fishing, or skating in the winter months at **the pond** by the football stadium. The village often organizes various **cultural events**.