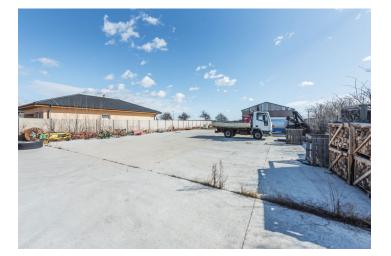

This large, flat building plot is located in a quiet area between newly built family houses in the village Kalinkovo.

The fence-in building plot with **all engineering networks** (water, sewerage, electricity, and gas) has a total area of 1,190 sq. m., measuring 22x51 meters. Easy access to the land is provided by an asphalt road. There are concrete panels on the plot that can be removed as necessary. The price in the current condition is  $\notin$  93/sq. m. and, if removed, the price is  $\notin$  97/sq. m.