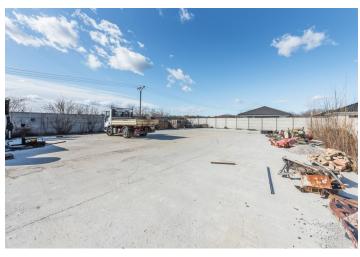

This large, flat building plot is located in a quiet area between newly built family houses in the village Kalinkovo.

The fence-in building plot with **all engineering networks** (water, sewerage, electricity, and gas) has a total area of 1,190 sq. m., measuring 22x51 meters. Easy access to the land is provided by an asphalt road. There are concrete panels on the plot that can be removed as necessary. The price in the current condition is  $\notin$  93/sq. m. and, if removed, the price is  $\notin$  97/sq. m.