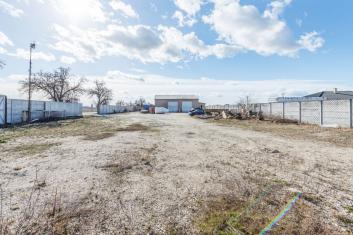

This conveniently situated, large building plot with storage units lies in a quiet location between new family houses in the village of Kalinkovo.

A fenced-in plot with **all utility networks** and access from a municipal asphalt road. On 1/3 of the plot there is a 18x14 meter hall with two entrances (builtup area of 252 sq. m.) with office space and a long assembly pit. Possible use of the hall as a technical inspection station, car service, warehouse, or parking for 2 trucks. It is possible to divide the land into 2 separate plots. The building plot may be **used for the construction** of one or two **family houses** and the second part can be used for business purposes.