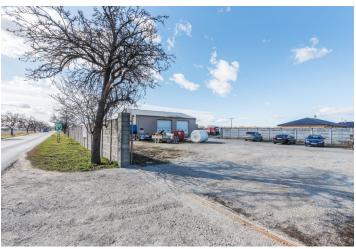

This conveniently situated, large building plot with storage units lies in a quiet location between new family houses in the village of Kalinkovo.

A fenced-in plot with **all utility networks** and access from a municipal asphalt road. On 1/3 of the plot there is a 18x14 meter hall with two entrances (builtup area of 252 sq. m.) with office space and a long assembly pit. Possible use of the hall as a technical inspection station, car service, warehouse, or parking for 2 trucks. It is possible to divide the land into 2 separate plots. The building plot may be **used for the construction** of one or two **family houses** and the second part can be used for business purposes.