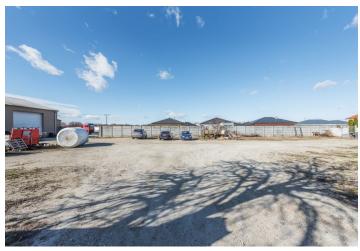

This conveniently situated, large building plot with storage units lies in a quiet location between new family houses in the village of Kalinkovo.

A fenced-in plot with **all utility networks** and access from a municipal asphalt road. On 1/3 of the plot there is a 18x14 meter hall with two entrances (builtup area of 252 sq. m.) with office space and a long assembly pit. Possible use of the hall as a technical inspection station, car service, warehouse, or parking for 2 trucks. It is possible to divide the land into 2 separate plots. The building plot may be **used for the construction** of one or two **family houses** and the second part can be used for business purposes.