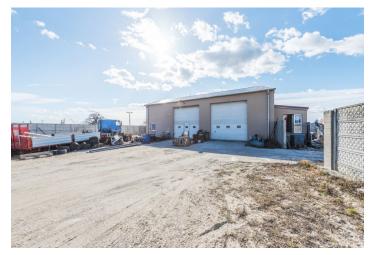

This conveniently situated, large building plot with storage units lies in a quiet location between new family houses in the village of Kalinkovo.

A fenced-in plot with **all utility networks** and access from a municipal asphalt road. On 1/3 of the plot there is a 18x14 meter hall with two entrances (builtup area of 252 sq. m.) with office space and a long assembly pit. Possible use of the hall as a technical inspection station, car service, warehouse, or parking for 2 trucks. It is possible to divide the land into 2 separate plots. The building plot may be **used for the construction** of one or two **family houses** and the second part can be used for business purposes.