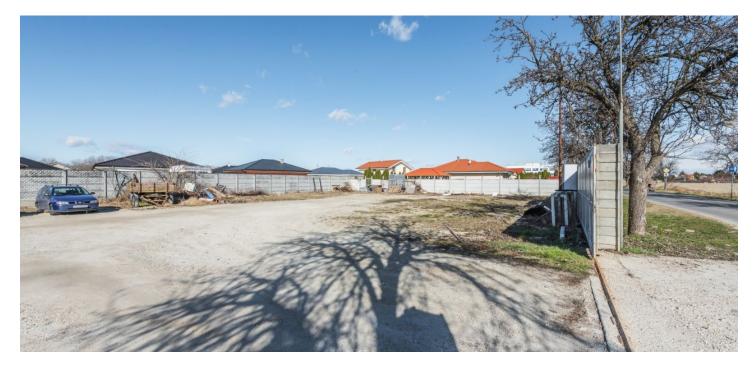

This conveniently situated, large building plot with storage units lies in a quiet location between new family houses in the village of Kalinkovo.

A fenced-in plot with **all utility networks** and access from a municipal asphalt road. On 1/3 of the plot there is a 18x14 meter hall with two entrances (builtup area of 252 sq. m.) with office space and a long assembly pit. Possible use of the hall as a technical inspection station, car service, warehouse, or parking for 2 trucks. It is possible to divide the land into 2 separate plots. The building plot may be **used for the construction** of one or two **family houses** and the second part can be used for business purposes.

Total area 2,196 m².

Svoboda & Williams s.r.o. info@svoboda-williams.com www.svoboda-williams.com Prague +420 257 328 281 +420 724 551 238 Brno +420 543 250 711 +420 724 551 238 **Bratislava** +421 948 939 938 **PDF created** 23. 04. 2025, 06:06