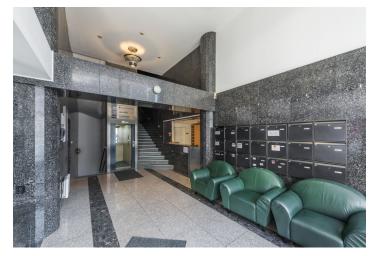

The building has 9 floors and 2 underground floors It is linked by a passage to a multifunctional object with a shopping gallery. On the ground floor and 2nd floor of the building are commercial premises with shop windows on Sturova street. The building is connected to the **central security desk**. In the building there are two separate entrances and a passenger lift. Each floor is lockable with **own kitchenette** and separate toilets for gentlemen and ladies. Possibility to use as offices, commercial premises, restaurants, fitness, casino, sauna world, beauty salon or massage.