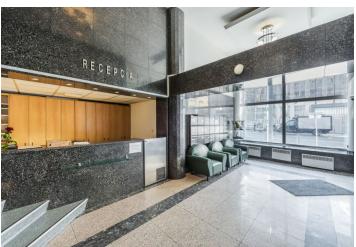

The building has 9 floors and 2 underground floors It is linked by a passage to a multifunctional object with a shopping gallery. On the ground floor and 2nd floor of the building are commercial premises with shop windows on Sturova street. The building is connected to the **central security desk**. In the building there are two separate entrances and a passenger lift. Each floor is lockable with **own kitchenette** and separate toilets for gentlemen and ladies. Possibility to use as offices, commercial premises, restaurants, fitness, casino, sauna world, beauty salon or massage.