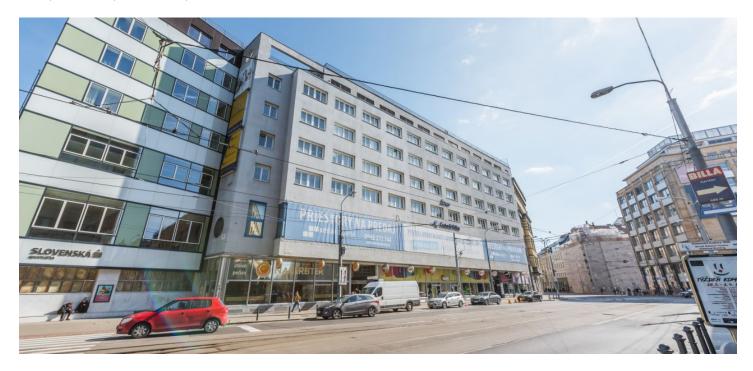

#### € 50.00 / m2 | CZK 1251 / m2

A newly reconstructed building with administrative and commercial premises in the direct center of the Old Town of Bratislava with excellent transport connections offers offices, retail and storage space for rent. There are several options in the building linking offices to desired units, but also renting the office separately.

The building has 9 floors and 2 underground floors It is linked by a passage to a multifunctional object with a shopping gallery. On the ground floor and 2nd floor of the building are commercial premises with shop windows on Sturova street. The building is connected to the **central security desk**. In the building there are two separate entrances and a passenger lift. Each floor is lockable with **own kitchenette** and separate toilets for gentlemen and ladies. Possibility to use as offices, commercial premises, restaurants, fitness, casino, sauna world, beauty salon or massage.

#### Location

The building is located in the **direct center of Bratislava**, close to Safarik Square, 20 meters from the **General Prosecutors Office** and only 1 minute from public transport stops. Just a 10-minute walk is enough to reach the **EUROVEA** shopping and entertainment center where you can also enjoy a relaxing rest at the Danube full of restaurants or children's playgrounds.