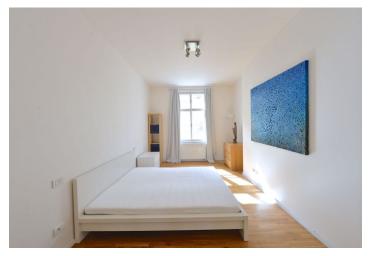

The bright interior includes a fully fitted and equipped kitchen open to living / dining room, a separate master suite (bedroom, balcony, bathroom with tub and toilet, walk-in closet), second bedroom, shower bathroom with toilet, boiler / storage room, and entry hall.