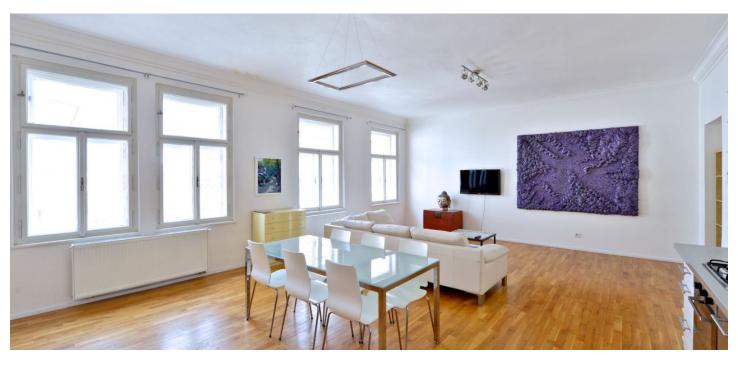

Fully furnished renovated 2-bedroom 2-bathroom flat with a balcony located in a quiet street near the Kampa Island, just across the bridge from the National Theatre. Within walking distance of the city center with full amenities, a few tram stops from the Anděl commercial center. Fifth floor with lift in a reconstructed turn of the 20th century building with a lift.

The bright interior includes a fully fitted and equipped kitchen open to living / dining room, a separate master suite (bedroom, balcony, bathroom with tub and toilet, walk-in closet), second bedroom, shower bathroom with toilet, boiler / storage room, and entry hall.

Preserved original details, wood and tile floors, security entry door, gas boiler, dishwasher, microwave oven, TV, audio entry phone. Common building charges and water approximately CZK 1000/person/month. Gas and electricity will be transferred to the tenant.