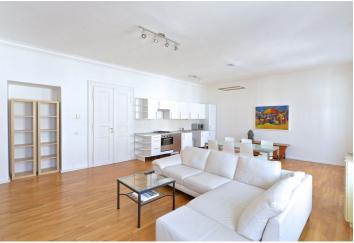

The bright interior includes a fully fitted and equipped kitchen open to living / dining room, a separate master suite (bedroom, balcony, bathroom with tub and toilet, walk-in closet), second bedroom, shower bathroom with toilet, boiler / storage room, and entry hall.

Preserved original details, wood and tile floors, security entry door, gas boiler, dishwasher, microwave oven, TV, audio entry phone. Common building charges and water approximately CZK 1000/person/month. Gas and electricity will be transferred to the tenant.