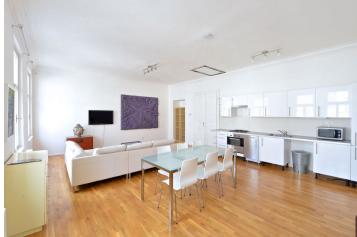

Fully furnished renovated 2-bedroom 2-bathroom flat with a balcony located in a quiet street near the Kampa Island, just across the bridge from the National Theatre. Within walking distance of the city center with full amenities, a few tram stops from the Anděl commercial center. Fifth floor with lift in a reconstructed turn of the 20th century building with a lift.

The bright interior includes a fully fitted and equipped kitchen open to living / dining room, a separate master suite (bedroom, balcony, bathroom with tub and toilet, walk-in closet), second bedroom, shower bathroom with toilet, boiler / storage room, and entry hall.

Preserved original details, wood and tile floors, security entry door, gas boiler, dishwasher, microwave oven, TV, audio entry phone. Common building charges and water approximately CZK 1000/person/month. Gas and electricity will be transferred to the tenant.