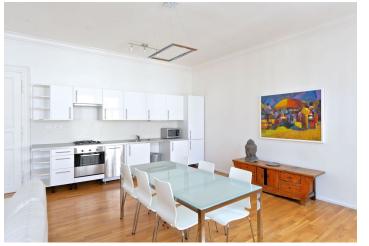

The bright interior includes a fully fitted and equipped kitchen open to living / dining room, a separate master suite (bedroom, balcony, bathroom with tub and toilet, walk-in closet), second bedroom, shower bathroom with toilet, boiler / storage room, and entry hall.

Preserved original details, wood and tile floors, security entry door, gas boiler, dishwasher, microwave oven, TV, audio entry phone. Common building charges and water approximately CZK 1000/person/month. Gas and electricity will be transferred to the tenant.