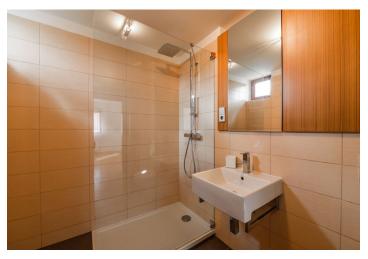

The apartment includes a living room with a fully fitted open plan kitchen and a dining area, a master bedroom with a walk-in closet and a bathroom (walk-in shower, toilet), two separate bedrooms, a family bathroom (bathtub, toilet), a utility room, and an entrance hall with built-in wardrobes. The living room has access to two balconies, and there is a shared balcony for two bedrooms.