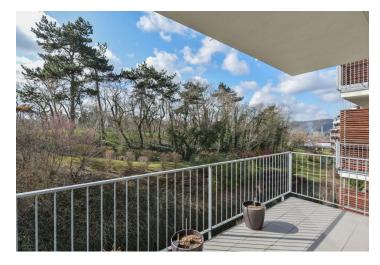

\* Area of the unit according to the Civil Code. The area consists of the sum total area of the entire unit bounded by perimeter walls.

Modern 3-bedroom 2-bathroom apartment with 3 balconies and views of a green park, on the third floor in a contemporary residence with a 24/7 reception and security, camera system, a lift, a sauna, a fitness room, a shared garden and underground parking. Located in a quiet residential area in Modřany, Prague 4, area with good connections to the city center and international schools, and with the VItava riverbank, tennis courts, cycling tracks and a golf course close by.

The apartment includes a living room with a fully fitted open plan kitchen and a dining area, a master bedroom with a walk-in closet and a bathroom (walk-in shower, toilet), two separate bedrooms, a family bathroom (bathtub, toilet), a utility room, and an entrance hall with built-in wardrobes. The living room has access to two balconies, and there is a shared balcony for two bedrooms.