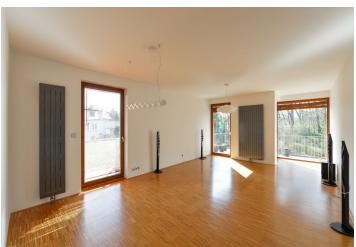

\* Area of the unit according to the Civil Code. The area consists of the sum total area of the entire unit bounded by perimeter walls.

Modern 3-bedroom 2-bathroom apartment with 3 balconies and views of a green park, on the third floor in a contemporary residence with a 24/7 reception and security, camera system, a lift, a sauna, a fitness room, a shared garden and underground parking. Located in a quiet residential area in Modřany, Prague 4, area with good connections to the city center and international schools, and with the VItava riverbank, tennis courts, cycling tracks and a golf course close by.

The apartment includes a living room with a fully fitted open plan kitchen and a dining area, a master bedroom with a walk-in closet and a bathroom (walk-in shower, toilet), two separate bedrooms, a family bathroom (bathtub, toilet), a utility room, and an entrance hall with built-in wardrobes. The living room has access to two balconies, and there is a shared balcony for two bedrooms.

Hardwood floors, tiles, security entry door, French windows, blinds, central gas heating, dishwasher, microwave oven, cellar. One garage parking space is included. Another parking space available for CZK 1500 / month. Service charges, water and heating bills are approx. CZK 4700 per month. Electricity in the amount of CZK 1.200 is billed separately.