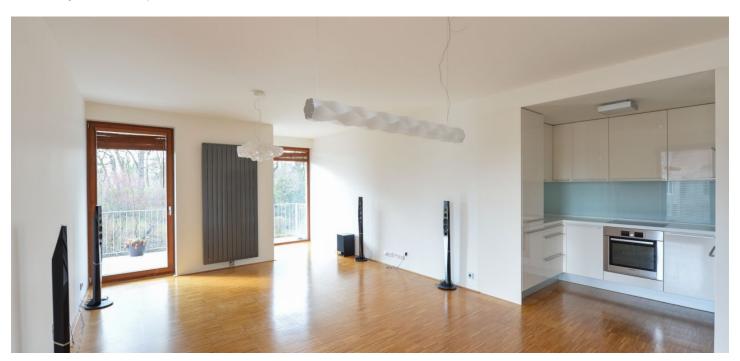

\* Area of the unit according to the Civil Code. The area consists of the sum total area of the entire unit bounded by perimeter walls.

Modern 3-bedroom 2-bathroom apartment with 3 balconies and views of a green park, on the third floor in a contemporary residence with a 24/7 reception and security, camera system, a lift, a sauna, a fitness room, a shared garden and underground parking. Located in a quiet residential area in Modřany, Prague 4, area with good connections to the city center and international schools, and with the VItava riverbank, tennis courts, cycling tracks and a golf course close by.

The apartment includes a living room with a fully fitted open plan kitchen and a dining area, a master bedroom with a walk-in closet and a bathroom (walk-in shower, toilet), two separate bedrooms, a family bathroom (bathtub, toilet), a utility room, and an entrance hall with built-in wardrobes. The living room has access to two balconies, and there is a shared balcony for two bedrooms.

Hardwood floors, tiles, security entry door, French windows, blinds, central gas heating, dishwasher, microwave oven, cellar. One garage parking space is included. Another parking space available for CZK 1500 / month. Service charges, water and heating bills are approx. CZK 4700 per month. Electricity in the amount of CZK 1.200 is billed separately.