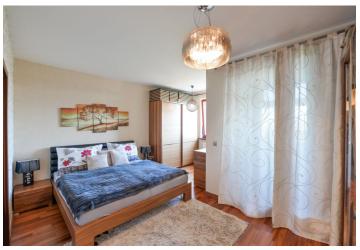

\* Area of the unit according to the Civil Code. The area consists of the sum total area of the entire unit bounded by perimeter walls.

Benefiting from a 9 m² balcony and an enclosed balcony, this is a high standard, semi furnished 3-bedroom 2-bathroom flat offering far reaching green views. Set on the 8th floor of the modern Art Rezidence Střížkov, nominated for the Building of the year 2013 award. The unique building is situated in a quiet residential area in Prague 9, with quick access to the city center, just a few min. walk from the Střížkov metro station, line C. Located near an outdoor gym, children's playgrounds and a sports center with a swimming pool, within walking distance of good amenities and the Přátelství Park.

The apartment consists of a comfortable living room with a high quality, fully fitted open plan kitchen and **balcony** access, a master bedroom with access to the **enclosed balcony**, a second bedroom, and a study (or a third bedroom). There is a master bathroom (bathtub, **walk-in shower with a massage panel**, toilet), a shower room with a toilet, a utility / storage room, and an entrance hall with built-in wardrobes and storage space.

High quality equipment and finishes, **exotic hardwood flooring**, tiles, security entry door, wooden windows, blinds, central heating, very good sound insulation, high standard bathroom fixtures, dishwasher, induction cooktop, coffee maker, chip entry to the building, lift. Cellar. One underground **garage parking** space is included (with remote controlled entrance gate). Service charges, water and heating bills are approx. CZK 6,000 per month. Possible to furnish at higher rent. Electricity will be transferred to the tenant's name. Available from August 2022.