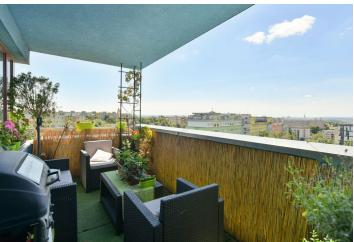

## **Apartment Three-bedroom (4+kk)**

Rented

103 m², Prague 9, Střížkov, Teplická

| Total area       | 115 m²          |
|------------------|-----------------|
| Floor area*      | 103 m²          |
| Balcony          | 9 m²            |
| Loggia           | 3 m²            |
| Parking          | Garage parking. |
| Garage           | Yes             |
| Cellar           | Yes             |
| PENB             | С               |
| Reference number | 31905           |
| Available from   | Immediately     |

\* Area of the unit according to the Civil Code. The area consists of the sum total area of the entire unit bounded by perimeter walls.

Benefiting from a 9 m² balcony and an enclosed balcony, this is a high standard, semi furnished 3-bedroom 2-bathroom flat offering far reaching green views. Set on the 8th floor of the modern Art Rezidence Střížkov, nominated for the Building of the year 2013 award. The unique building is situated in a quiet residential area in Prague 9, with quick access to the city center, just a few min. walk from the Střížkov metro station, line C. Located near an outdoor gym, children's playgrounds and a sports center with a swimming pool, within walking distance of good amenities and the Přátelství Park.