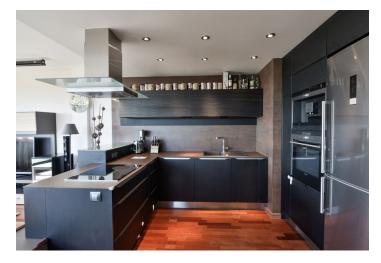

The apartment consists of a comfortable living room with a high quality, fully fitted open plan kitchen and **balcony** access, a master bedroom with access to the **enclosed balcony**, a second bedroom, and a study (or a third bedroom). There is a master bathroom (bathtub, **walk-in shower with a massage panel**, toilet), a shower room with a toilet, a utility / storage room, and an entrance hall with built-in wardrobes and storage space.

High quality equipment and finishes, **exotic hardwood flooring**, tiles, security entry door, wooden windows, blinds, central heating, very good sound insulation, high standard bathroom fixtures, dishwasher, induction cooktop, coffee maker, chip entry to the building, lift. Cellar. One underground **garage parking** space is included (with remote controlled entrance gate). Service charges, water and heating bills are approx. CZK 6,000 per month. Possible to furnish at higher rent. Electricity will be transferred to the tenant's name. Available from August 2022.