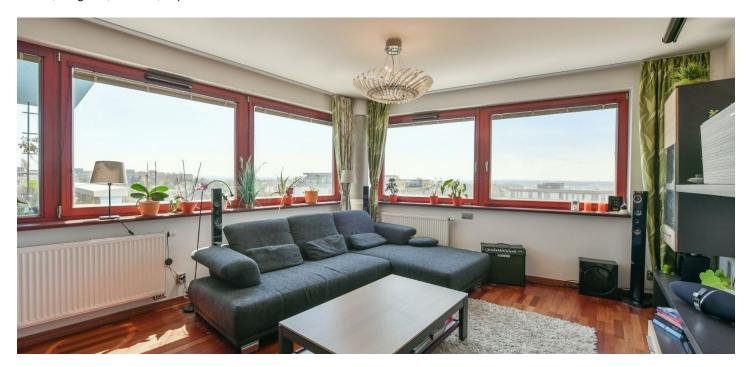

\* Area of the unit according to the Civil Code. The area consists of the sum total area of the entire unit bounded by perimeter walls.

Benefiting from a 9 m² balcony and an enclosed balcony, this is a high standard, semi furnished 3-bedroom 2-bathroom flat offering far reaching green views. Set on the 8th floor of the modern Art Rezidence Střížkov, nominated for the Building of the year 2013 award. The unique building is situated in a quiet residential area in Prague 9, with quick access to the city center, just a few min. walk from the Střížkov metro station, line C. Located near an outdoor gym, children's playgrounds and a sports center with a swimming pool, within walking distance of good amenities and the Přátelství Park.

The apartment consists of a comfortable living room with a high quality, fully fitted open plan kitchen and **balcony** access, a master bedroom with access to the **enclosed balcony**, a second bedroom, and a study (or a third bedroom). There is a master bathroom (bathtub, **walk-in shower with a massage panel**, toilet), a shower room with a toilet, a utility / storage room, and an entrance hall with built-in wardrobes and storage space.