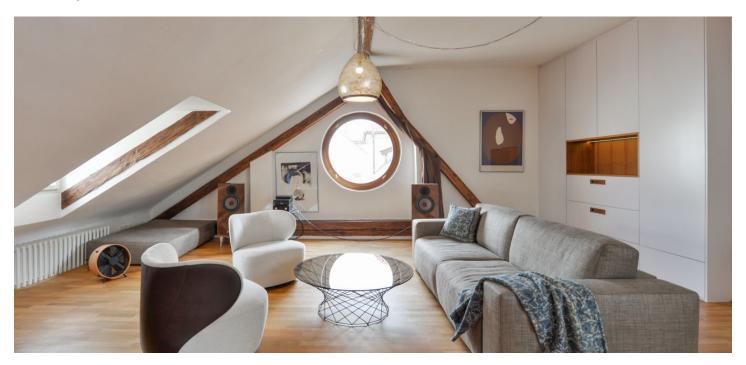

## Rented

Unique apartment in a romantic location under Prague Castle. This spacious, fully refurbished and furnished studio apartment enjoys views of the historic surroundings and the towers of the St. Nicholas Church. Set on the second floor of a renovated building from the 16th century, it is located within walking distance of the Prague Castle in a charming neighborhood in close vicinity of numerous foreign embassies. A quiet, very secure picturesque area with cobblestone streets, off the main tourist routes, just a short walk to the Petřín Hill gardens, tram stops, and the Charles Bridge, one stop from the Malostranská metro station.

The interior boasts **preserved original architectural details** combined with contemporary elements and high standard equipment. The apartment features an open attic space incl. a living and dining area, a fully fitted open plan kitchen, and a shower room with a toilet. It is entered via an original wooden staircase from the first floor.

**Hardwood parquet floors**, tiles, built-in wardrobes and storage space, central heating, TV, Japanese walnut dining table, sofabed, washing machine, dishwasher, induction cooktop.