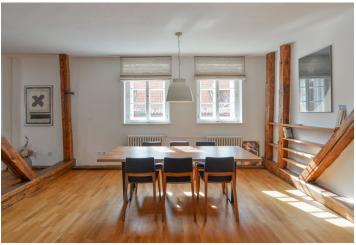

## Rented

Unique apartment in a romantic location under Prague Castle. This spacious, fully refurbished and furnished studio apartment enjoys views of the historic surroundings and the towers of the St. Nicholas Church. Set on the second floor of a renovated building from the 16th century, it is located within walking distance of the Prague Castle in a charming neighborhood in close vicinity of numerous foreign embassies. A quiet, very secure picturesque area with cobblestone streets, off the main tourist routes, just a short walk to the Petřín Hill gardens, tram stops, and the Charles Bridge, one stop from the Malostranská metro station.

The interior boasts **preserved original architectural details** combined with contemporary elements and high standard equipment. The apartment features an open attic space incl. a living and dining area, a fully fitted open plan kitchen, and a shower room with a toilet. It is entered via an original wooden staircase from the first floor.

**Hardwood parquet floors**, tiles, built-in wardrobes and storage space, central heating, TV, Japanese walnut dining table, sofabed, washing machine, dishwasher, induction cooktop.