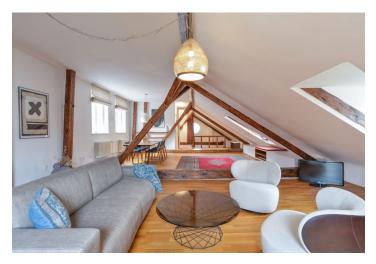

## Rented

Unique apartment in a romantic location under Prague Castle. This spacious, fully refurbished and furnished studio apartment enjoys views of the historic surroundings and the towers of the St. Nicholas Church. Set on the second floor of a renovated building from the 16th century, it is located within walking distance of the Prague Castle in a charming neighborhood in close vicinity of numerous foreign embassies. A quiet, very secure picturesque area with cobblestone streets, off the main tourist routes, just a short walk to the Petřín Hill gardens, tram stops, and the Charles Bridge, one stop from the Malostranská metro station.

The interior boasts **preserved original architectural details** combined with contemporary elements and high standard equipment. The apartment features an open attic space incl. a living and dining area, a fully fitted open plan kitchen, and a shower room with a toilet. It is entered via an original wooden staircase from the first floor.

**Hardwood parquet floors**, tiles, built-in wardrobes and storage space, central heating, TV, Japanese walnut dining table, sofabed, washing machine, dishwasher, induction cooktop.