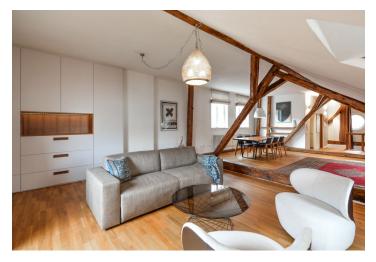

## Rented

Unique apartment in a romantic location under Prague Castle. This spacious, fully refurbished and furnished studio apartment enjoys views of the historic surroundings and the towers of the St. Nicholas Church. Set on the second floor of a renovated building from the 16th century, it is located within walking distance of the Prague Castle in a charming neighborhood in close vicinity of numerous foreign embassies. A quiet, very secure picturesque area with cobblestone streets, off the main tourist routes, just a short walk to the Petřín Hill gardens, tram stops, and the Charles Bridge, one stop from the Malostranská metro station.

The interior boasts **preserved original architectural details** combined with contemporary elements and high standard equipment. The apartment features an open attic space incl. a living and dining area, a fully fitted open plan kitchen, and a shower room with a toilet. It is entered via an original wooden staircase from the first floor.

**Hardwood parquet floors**, tiles, built-in wardrobes and storage space, central heating, TV, Japanese walnut dining table, sofabed, washing machine, dishwasher, induction cooktop.