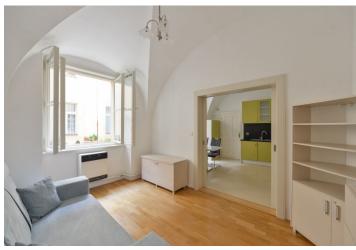

## Rented

This is a fully refurbished, semi furnished 1-bedroom apartment with high vaulted ceilings, on the ground floor of an historic building from the 16th century, with preserved original features and a nice courtyard. Located in a very quiet street in the picturesque Malá Strana neighborhood, in close vicinity of several embassies, moments from the Vltava embankment and Kampa Park, with the most attractive sites of the old Prague just a few steps away. Within easy reach of the essential amenities, with many quality restaurants, bistros and cafes. A tram stop is close by and it is a few stops to Malostranská metro station (line A).

The apartment includes a fully fitted kitchen with a dining area, a living room, a spacious airy bedroom, a bathroom with a bathtub and a toilet, and a corridor with built-in wardrobes. The windows of the apartment are facing the quiet courtyard.

Preserved original details, **vaulted ceilings**, large windows, **solid wood parquet floors**, tiles, gas heating, blinds, sofabed, washer / dryer, dishwasher, microwave oven, ADSL high speed Internet. Deposit for service charges and water: CZK 900/month for one person, an additional person: CZK 520/month. Gas and electricity will be transferred to the tenant.