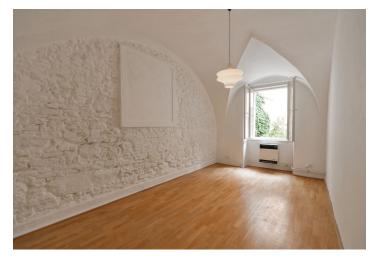

The apartment includes a fully fitted kitchen with a dining area, a living room, a spacious airy bedroom, a bathroom with a bathtub and a toilet, and a corridor with built-in wardrobes. The windows of the apartment are facing the quiet courtyard.

Preserved original details, **vaulted ceilings**, large windows, **solid wood parquet floors**, tiles, gas heating, blinds, sofabed, washer / dryer, dishwasher, microwave oven, ADSL high speed Internet. Deposit for service charges and water: CZK 900/month for one person, an additional person: CZK 520/month. Gas and electricity will be transferred to the tenant.