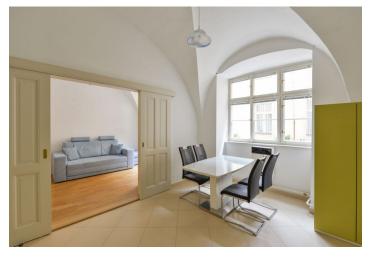

## Rented

This is a fully refurbished, semi furnished 1-bedroom apartment with high vaulted ceilings, on the ground floor of an historic building from the 16th century, with preserved original features and a nice courtyard. Located in a very quiet street in the picturesque Malá Strana neighborhood, in close vicinity of several embassies, moments from the Vltava embankment and Kampa Park, with the most attractive sites of the old Prague just a few steps away. Within easy reach of the essential amenities, with many quality restaurants, bistros and cafes. A tram stop is close by and it is a few stops to Malostranská metro station (line A).

The apartment includes a fully fitted kitchen with a dining area, a living room, a spacious airy bedroom, a bathroom with a bathtub and a toilet, and a corridor with built-in wardrobes. The windows of the apartment are facing the quiet courtyard.