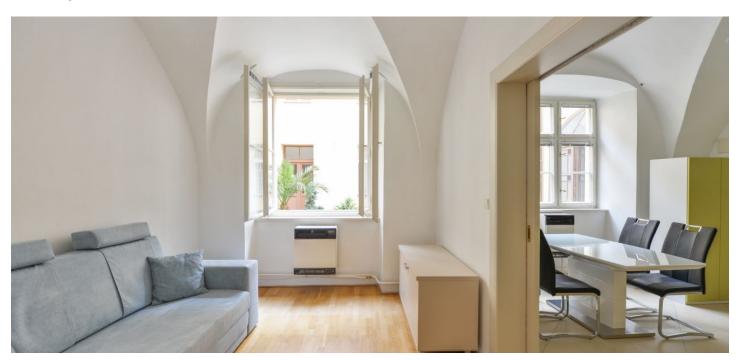

## Rented

This is a fully refurbished, semi furnished 1-bedroom apartment with high vaulted ceilings, on the ground floor of an historic building from the 16th century, with preserved original features and a nice courtyard. Located in a very quiet street in the picturesque Malá Strana neighborhood, in close vicinity of several embassies, moments from the Vltava embankment and Kampa Park, with the most attractive sites of the old Prague just a few steps away. Within easy reach of the essential amenities, with many quality restaurants, bistros and cafes. A tram stop is close by and it is a few stops to Malostranská metro station (line A).

The apartment includes a fully fitted kitchen with a dining area, a living room, a spacious airy bedroom, a bathroom with a bathtub and a toilet, and a corridor with built-in wardrobes. The windows of the apartment are facing the quiet courtyard.

Preserved original details, **vaulted ceilings**, large windows, **solid wood parquet floors**, tiles, gas heating, blinds, sofabed, washer / dryer, dishwasher, microwave oven, ADSL high speed Internet. Deposit for service charges and water: CZK 900/month for one person, an additional person: CZK 520/month. Gas and electricity will be transferred to the tenant.