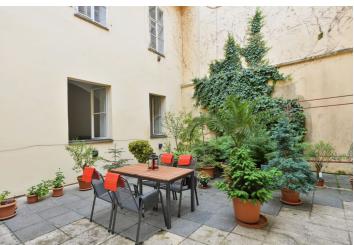

## Rented

This is a fully refurbished, semi furnished 1-bedroom apartment with high vaulted ceilings, on the ground floor of an historic building from the 16th century, with preserved original features and a nice courtyard. Located in a very quiet street in the picturesque Malá Strana neighborhood, in close vicinity of several embassies, moments from the Vltava embankment and Kampa Park, with the most attractive sites of the old Prague just a few steps away. Within easy reach of the essential amenities, with many quality restaurants, bistros and cafes. A tram stop is close by and it is a few stops to Malostranská metro station (line A).