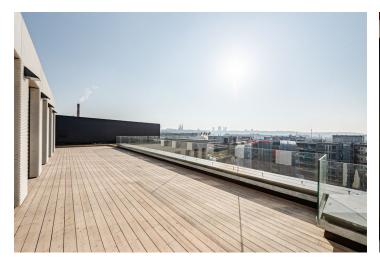

The first office building of the project is located in an exclusive corner position and will form the main facade of the newly created space. In the future, it is planned to transform the adjacent space of the bus terminal where a city building with a park should be built. The highly efficient building will include sustainable technologies and is working on achieving a BREEAM Excellent certificate in the future. The tenants will have access to a rooftop terrace with an ornamental garden and a communal garden in the courtyard with relaxation areas.

Outdoor blinds on the western and southern facades

Freight and passenger elevators

Shared garden

Rooftop terrace

Parking in underground garages

Bike garage with sanitary facilities

Charging stations for electric cars and electric bicycles