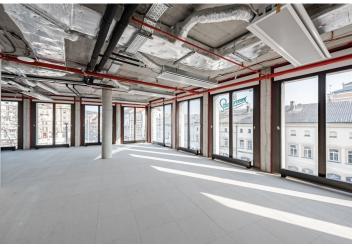

## Features and Services:

Elegant reception with a spacious entrance hall 24/7 security

LED lighting technology

Raised floors

Cooling by ceiling induction beams

Heating via low radiators under the windows

Openable opaque windows

Outdoor blinds on the western and southern facades

Freight and passenger elevators

Shared garden

Rooftop terrace

Parking in underground garages

Bike garage with sanitary facilities

Charging stations for electric cars and electric bicycles