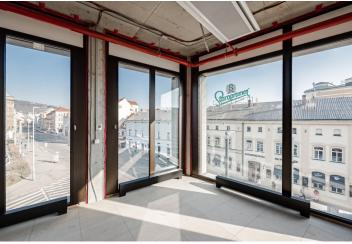

## Features and Services:

Elegant reception with a spacious entrance hall 24/7 security

LED lighting technology

Raised floors

Cooling by ceiling induction beams

Heating via low radiators under the windows

Openable opaque windows