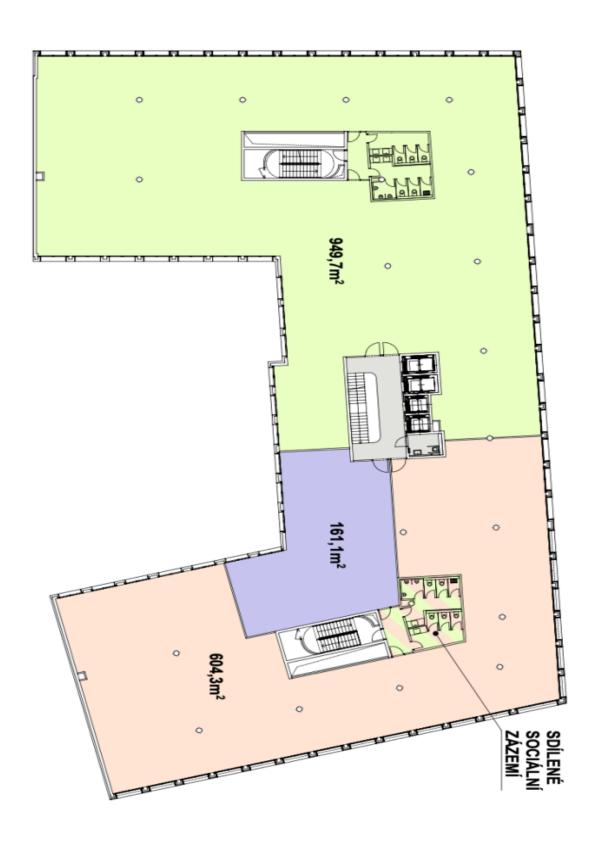

## Office building Rented

Prague 5, Smíchov, Za Ženskými domovy

| Service price           | 95 CZK monthly per m² |
|-------------------------|-----------------------|
| Total building area     | 7 798 m²              |
| Tenant consumption      | _                     |
| Parking                 | 140 EUR               |
| Parking service charges | _                     |
| Parking ratio           | _                     |
| Certification           | _                     |
| PENB                    | А                     |
| Reference number        | 31824                 |