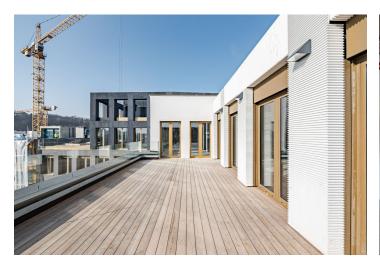

The first office building of the project is located in an exclusive corner position and will form the main facade of the newly created space. In the future, it is planned to transform the adjacent space of the bus terminal where a city building with a park should be built. The highly efficient building will include sustainable technologies and is working on achieving a BREEAM Excellent certificate in the future. The tenants will have access to a rooftop terrace with an ornamental garden and a communal garden in the courtyard with relaxation areas.

Outdoor blinds on the western and southern facades

Freight and passenger elevators

Shared garden

Rooftop terrace

Parking in underground garages

Bike garage with sanitary facilities

Charging stations for electric cars and electric bicycles