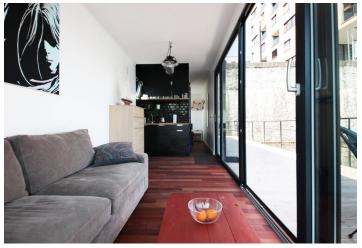

Sold

The layout features a living room with a kitchen and access to the terrace, a bedroom, and a bathroom.

In the houseboat, space is fully maximized. It is connected to water and electricity; there is a water well with a purifier. Facilities include wooden floors, large-format aluminum windows, and a basic kitchen. There are 2 parking cards available for parking directly above the houseboat.

Interior 36 m², terrace about 30 m².