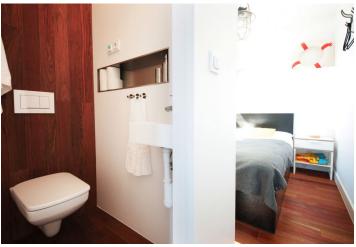

Sold

The layout features a living room with a kitchen and access to the terrace, a bedroom, and a bathroom.

In the houseboat, space is fully maximized. It is connected to water and electricity; there is a water well with a purifier. Facilities include wooden floors, large-format aluminum windows, and a basic kitchen. There are 2 parking cards available for parking directly above the houseboat.

Interior 36 m², terrace about 30 m².