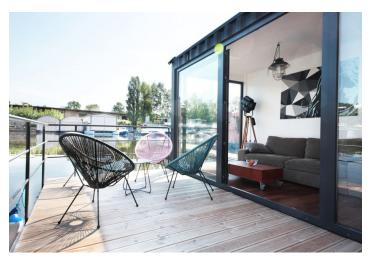

\* Area of the unit according to the Civil Code. The area consists of the sum total area of the entire unit bounded by perimeter walls.

Ideal living for romantic souls or an interesting investment opportunity. This houseboat is anchored in a safe blind arm of the VItava River near the Prague Marina project in a location with complete services and excellent connections to the city center.

Sold

The layout features a living room with a kitchen and access to the terrace, a bedroom, and a bathroom.

In the houseboat, space is fully maximized. It is connected to water and electricity; there is a water well with a purifier. Facilities include wooden floors, large-format aluminum windows, and a basic kitchen. There are 2 parking cards available for parking directly above the houseboat.

Interior 36 m², terrace about 30 m².