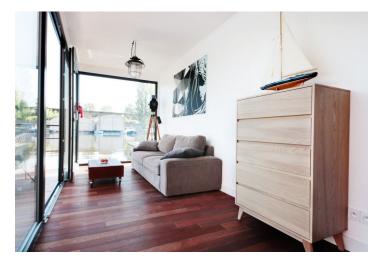

Sold

The layout features a living room with a kitchen and access to the terrace, a bedroom, and a bathroom.

In the houseboat, space is fully maximized. It is connected to water and electricity; there is a water well with a purifier. Facilities include wooden floors, large-format aluminum windows, and a basic kitchen. There are 2 parking cards available for parking directly above the houseboat.

Interior 36 m², terrace about 30 m².