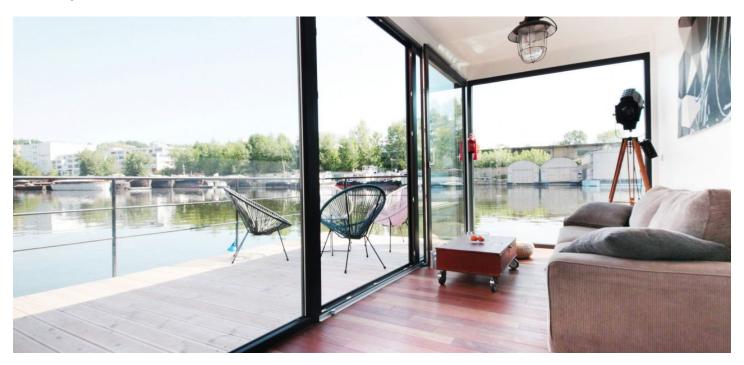

\* Area of the unit according to the Civil Code. The area consists of the sum total area of the entire unit bounded by perimeter walls.

Ideal living for romantic souls or an interesting investment opportunity. This houseboat is anchored in a safe blind arm of the VItava River near the Prague Marina project in a location with complete services and excellent connections to the city center.

Sold

The layout features a living room with a kitchen and access to the terrace, a bedroom, and a bathroom.

In the houseboat, space is fully maximized. It is connected to water and electricity; there is a water well with a purifier. Facilities include wooden floors, large-format aluminum windows, and a basic kitchen. There are 2 parking cards available for parking directly above the houseboat.

Interior 36 m², terrace about 30 m².