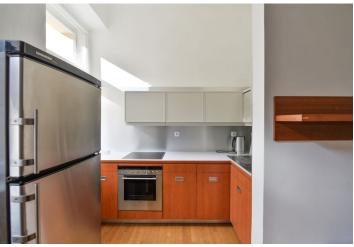

The apartment features a spacious bedroom with a **balcony** facing the street, a living room with a dining area and a fully fitted open kitchen, a shower room, a separate toilet, and an open entrance hall with built-in wardrobes.

High ceilings, **solid wood parquet floors**, tiles, security entry door, built-in storage space, electric boiler (for heating and hot water), roller blinds, washing machine, dishwasher, TV, chip entry to the building. The tenants can use the **garden** in the back yard. Service charges and water fee are CZK 600/person/month. Electricity consumption is billed separately.