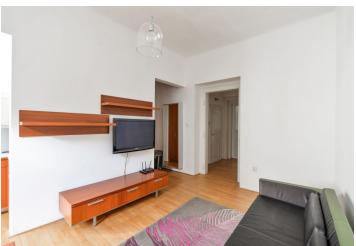

The apartment features a spacious bedroom with a **balcony** facing the street, a living room with a dining area and a fully fitted open kitchen, a shower room, a separate toilet, and an open entrance hall with built-in wardrobes.

High ceilings, **solid wood parquet floors**, tiles, security entry door, built-in storage space, electric boiler (for heating and hot water), roller blinds, washing machine, dishwasher, TV, chip entry to the building. The tenants can use the **garden** in the back yard. Service charges and water fee are CZK 600/person/month. Electricity consumption is billed separately.