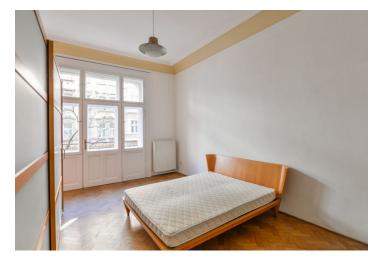

The apartment features a spacious bedroom with a **balcony** facing the street, a living room with a dining area and a fully fitted open kitchen, a shower room, a separate toilet, and an open entrance hall with built-in wardrobes.