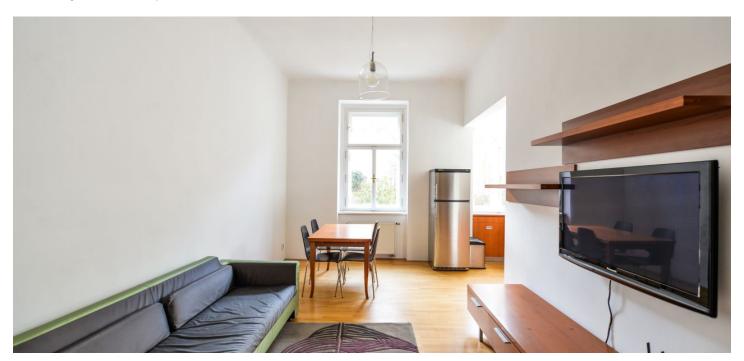

The apartment features a spacious bedroom with a **balcony** facing the street, a living room with a dining area and a fully fitted open kitchen, a shower room, a separate toilet, and an open entrance hall with built-in wardrobes.

High ceilings, **solid wood parquet floors**, tiles, security entry door, built-in storage space, electric boiler (for heating and hot water), roller blinds, washing machine, dishwasher, TV, chip entry to the building. The tenants can use the **garden** in the back yard. Service charges and water fee are CZK 600/person/month. Electricity consumption is billed separately.