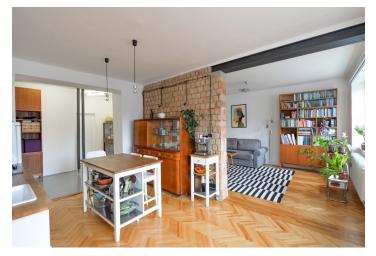

The original interior features an open plan living room with a study corner, a dining area and a fully fitted kitchen, one bedroom with built-in wardrobes and green views, a bathroom with a double shower, a toilet with bidet shower, and an open entrance hall. The bathroom is accessible from both the hall and the bedroom.