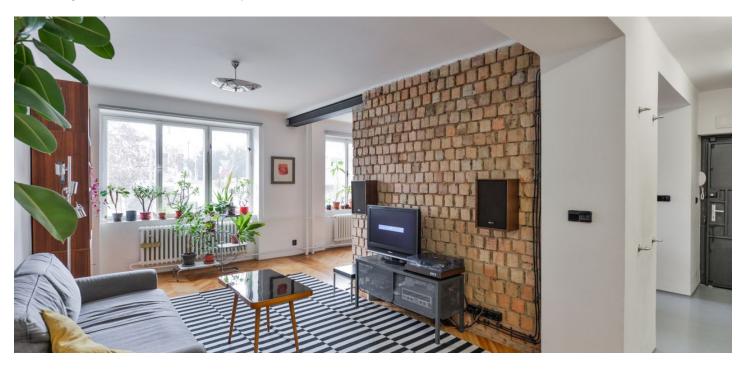

The original interior features an open plan living room with a study corner, a dining area and a fully fitted kitchen, one bedroom with built-in wardrobes and green views, a bathroom with a double shower, a toilet with bidet shower, and an open entrance hall. The bathroom is accessible from both the hall and the bedroom.

Views of the Church of Saint Wenceslas, large windows, solid wood parquet floors, concrete screed, security entry door, central heating, blackout blinds, washing machine, dishwasher, shared balcony on the mezzanine floor, drying room and bike / pram storage in the building. Deposit for service charges, water, gas and heating is CZK 3000 per month. Electricity is billed separately. Available from April 15, 2019.