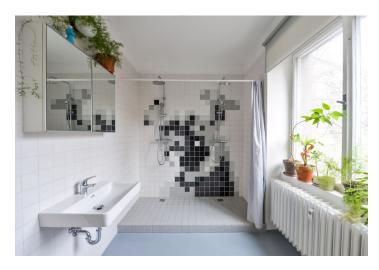

The original interior features an open plan living room with a study corner, a dining area and a fully fitted kitchen, one bedroom with built-in wardrobes and green views, a bathroom with a double shower, a toilet with bidet shower, and an open entrance hall. The bathroom is accessible from both the hall and the bedroom.