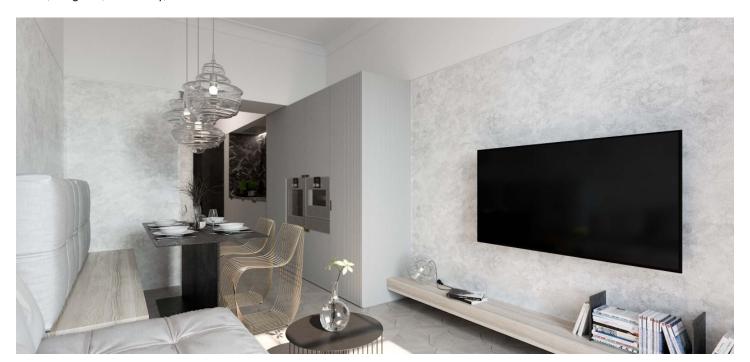

The layout offers a living room with access to a front garden, a kitchen, a bedroom with windows facing the courtyard, and a bathroom with a toilet.

The apartment is offered in a completely finished state with the option of white walls finishing (i.e. before the completion of the final surfaces - floors, tiles). Facilities include **oak floors**, large-format tiles, high quality sanitary ware, **cassette interior doors** and **replicas of casement windows**, doublewing entrance doors with period mouldings, data distribution, a home phone, and a preparation for a satellite TV. Heating will be provided by a central boiler room in the basement. The purchase price includes a **cellar**.

Interior 49.6 m², front garden 24 m², cellar.

In addition to regular property viewings, we also offer **real time video viewings** via WhatsApp, FaceTime, Messenger, Skype, and other apps.