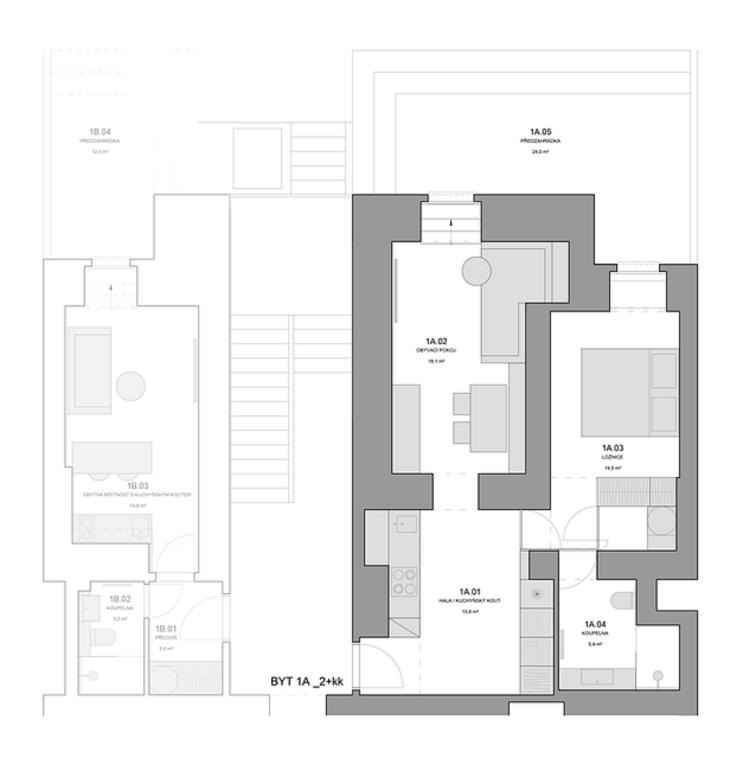

The layout offers a living room with access to a front garden, a kitchen, a bedroom with windows facing the courtyard, and a bathroom with a toilet.

The apartment is offered in a completely finished state with the option of white walls finishing (i.e. before the completion of the final surfaces - floors, tiles). Facilities include **oak floors**, large-format tiles, high quality sanitary ware, **cassette interior doors** and **replicas of casement windows**, doublewing entrance doors with period mouldings, data distribution, a home phone, and a preparation for a satellite TV. Heating will be provided by a central boiler room in the basement. The purchase price includes a **cellar**.

Interior 49.6 m², front garden 24 m², cellar.

In addition to regular property viewings, we also offer **real time video viewings** via WhatsApp, FaceTime, Messenger, Skype, and other apps.