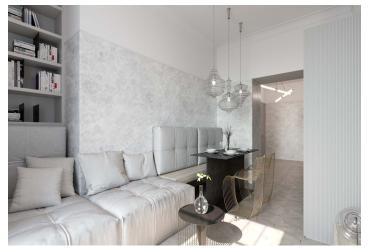

The layout offers a living room with access to a front garden, a kitchen, a bedroom with windows facing the courtyard, and a bathroom with a toilet.

The apartment is offered in a completely finished state with the option of white walls finishing (i.e. before the completion of the final surfaces - floors, tiles). Facilities include **oak floors**, large-format tiles, high quality sanitary ware, **cassette interior doors** and **replicas of casement windows**, doublewing entrance doors with period mouldings, data distribution, a home phone, and a preparation for a satellite TV. Heating will be provided by a central boiler room in the basement. The purchase price includes a **cellar**.

Interior 49.6 m², front garden 24 m², cellar.

In addition to regular property viewings, we also offer **real time video viewings** via WhatsApp, FaceTime, Messenger, Skype, and other apps.