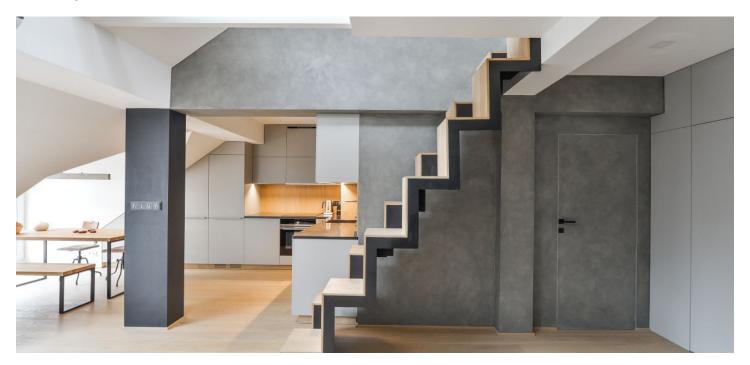

The timeless interior features, on the lower level, an air-conditioned living room with a fully fitted open plan kitchen and a dining area with new oversized windows that can be fully opened, thus connecting the space with the green outdoors. There is a bedroom with an adjacent fitted walk-in closet, an industrial style shower room with a concrete sink and a toilet, and an open entrance hall with built-in wardrobes. The upper floor is accessible via an alternating tread staircase and consists of a study with a relaxation area with original nets as part of the floor level and a bedroom zone.

Clean lines, high standard equipment and finishes, piano, custom-made furniture, ample storage space, **oak parquet floors**, **Italian tiles**, **concrete screed wall**, heated bathroom floor, security entry door, light dimmers, gas boiler, washer, dryer, dishwasher, induction cooktop, spacious **cellar**. Service charges and utilities CZK 5,000/mo. Available from June 2020.