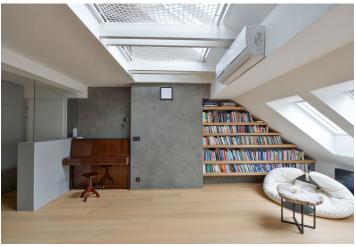

The timeless interior features, on the lower level, an air-conditioned living room with a fully fitted open plan kitchen and a dining area with new oversized windows that can be fully opened, thus connecting the space with the green outdoors. There is a bedroom with an adjacent fitted walk-in closet, an industrial style shower room with a concrete sink and a toilet, and an open entrance hall with built-in wardrobes. The upper floor is accessible via an alternating tread staircase and consists of a study with a relaxation area with original nets as part of the floor level and a bedroom zone.

Clean lines, high standard equipment and finishes, piano, custom-made furniture, ample storage space, **oak parquet floors**, **Italian tiles**, **concrete screed wall**, heated bathroom floor, security entry door, light dimmers, gas boiler, washer, dryer, dishwasher, induction cooktop, spacious **cellar**. Service charges and utilities CZK 5,000/mo. Available from June 2020.