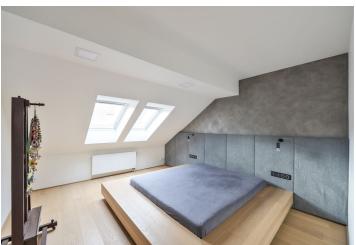

The timeless interior features, on the lower level, an air-conditioned living room with a fully fitted open plan kitchen and a dining area with new oversized windows that can be fully opened, thus connecting the space with the green outdoors. There is a bedroom with an adjacent fitted walk-in closet, an industrial style shower room with a concrete sink and a toilet, and an open entrance hall with built-in wardrobes. The upper floor is accessible via an alternating tread staircase and consists of a study with a relaxation area with original nets as part of the floor level and a bedroom zone.