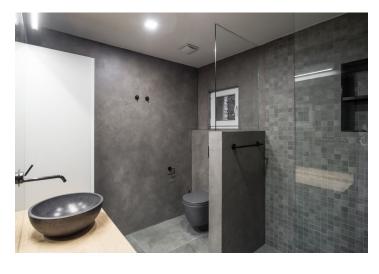

The timeless interior features, on the lower level, an air-conditioned living room with a fully fitted open plan kitchen and a dining area with new oversized windows that can be fully opened, thus connecting the space with the green outdoors. There is a bedroom with an adjacent fitted walk-in closet, an industrial style shower room with a concrete sink and a toilet, and an open entrance hall with built-in wardrobes. The upper floor is accessible via an alternating tread staircase and consists of a study with a relaxation area with original nets as part of the floor level and a bedroom zone.

Clean lines, high standard equipment and finishes, piano, custom-made furniture, ample storage space, **oak parquet floors**, **Italian tiles**, **concrete screed wall**, heated bathroom floor, security entry door, light dimmers, gas boiler, washer, dryer, dishwasher, induction cooktop, spacious **cellar**. Service charges and utilities CZK 5,000/mo. Available from June 2020.