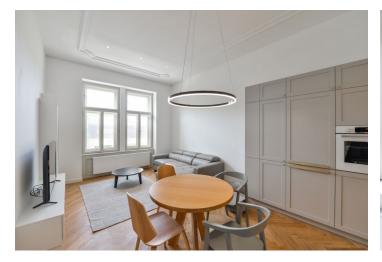

## Rented

This attractive, furnished 2-bedroom 2-bathroom apartment is situated on the first floor of a corner residential building with an elevator, impressive common areas, and a richly decorated facade. The building, designed by the architect Horák, was constructed in 1901. It is conveniently located in a popular area on the border of Vinohrady and Žižkov in the vicinity of Riegrovy Sady Park, with full amenities within easy reach and great access to the city center. Within walking distance of the Jiřího z Poděbrad metro station, and bus and tram stops just a few minutes away.

The interior features a living room with a fully fitted open plan kitchen, a dining area and views of the adjacent park and Petřín Hill, a master bedroom with an en-suite windowed bathroom (bathtub, bidet, toilet) and a **fitted walk-in closet**, a second bedroom with built-in wardrobes and a study area, a family bathroom (walk-in shower, toilet), and a spacious entrance hall with built-in lit wardrobes. The master bedroom faces northeast onto the courtyard, the rest of the apartment is oriented toward the southwest, facing the street.

Airy rooms, solid oak floors, tiles, high ceilings, security entry door, replicas of the original solid wood casement windows, high quality sanitary ware, washer, dishwasher, induction cooktop, TV, video entry phone, cellar. Service charges and utilities are CZK 6.560/month. Electricity is paid separately.