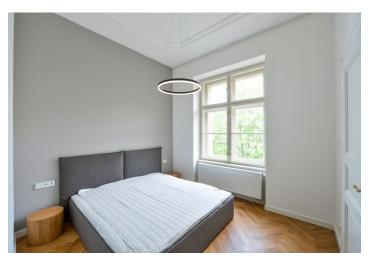

The interior features a living room with a fully fitted open plan kitchen, a dining area and views of the adjacent park and Petřín Hill, a master bedroom with an en-suite windowed bathroom (bathtub, bidet, toilet) and a **fitted walk-in closet**, a second bedroom with built-in wardrobes and a study area, a family bathroom (walk-in shower, toilet), and a spacious entrance hall with built-in lit wardrobes. The master bedroom faces northeast onto the courtyard, the rest of the apartment is oriented toward the southwest, facing the street.

Airy rooms, solid oak floors, tiles, high ceilings, security entry door, replicas of the original solid wood casement windows, high quality sanitary ware, washer, dishwasher, induction cooktop, TV, video entry phone, cellar. Service charges and utilities are CZK 6.560/month. Electricity is paid separately.