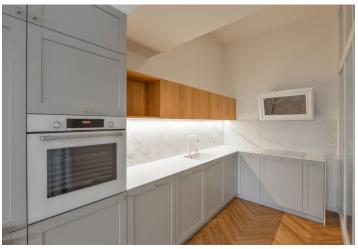

The interior features a living room with a fully fitted open plan kitchen, a dining area and views of the adjacent park and Petřín Hill, a master bedroom with an en-suite windowed bathroom (bathtub, bidet, toilet) and a **fitted walk-in closet**, a second bedroom with built-in wardrobes and a study area, a family bathroom (walk-in shower, toilet), and a spacious entrance hall with built-in lit wardrobes. The master bedroom faces northeast onto the courtyard, the rest of the apartment is oriented toward the southwest, facing the street.

Airy rooms, solid oak floors, tiles, high ceilings, security entry door, replicas of the original solid wood casement windows, high quality sanitary ware, washer, dishwasher, induction cooktop, TV, video entry phone, cellar. Service charges and utilities are CZK 6.560/month. Electricity is paid separately.