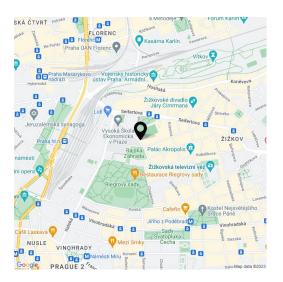

## Rented

This attractive, furnished 2-bedroom 2-bathroom apartment is situated on the first floor of a corner residential building with an elevator, impressive common areas, and a richly decorated facade. The building, designed by the architect Horák, was constructed in 1901. It is conveniently located in a popular area on the border of Vinohrady and Žižkov in the vicinity of Riegrovy Sady Park, with full amenities within easy reach and great access to the city center. Within walking distance of the Jiřího z Poděbrad metro station, and bus and tram stops just a few minutes away.