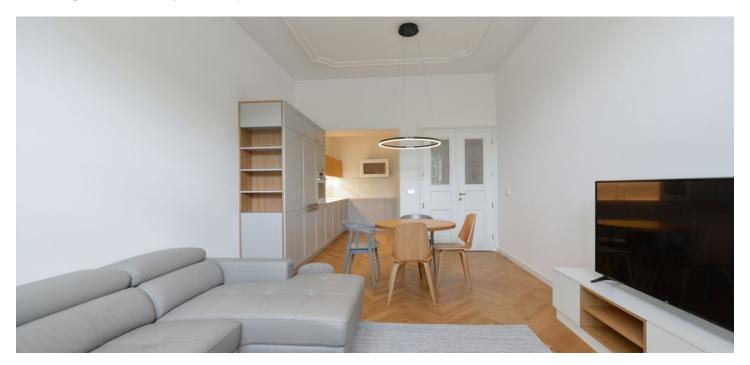

## Rented

This attractive, furnished 2-bedroom 2-bathroom apartment is situated on the first floor of a corner residential building with an elevator, impressive common areas, and a richly decorated facade. The building, designed by the architect Horák, was constructed in 1901. It is conveniently located in a popular area on the border of Vinohrady and Žižkov in the vicinity of Riegrovy Sady Park, with full amenities within easy reach and great access to the city center. Within walking distance of the Jiřího z Poděbrad metro station, and bus and tram stops just a few minutes away.

The interior features a living room with a fully fitted open plan kitchen, a dining area and views of the adjacent park and Petřín Hill, a master bedroom with an en-suite windowed bathroom (bathtub, bidet, toilet) and a **fitted walk-in closet**, a second bedroom with built-in wardrobes and a study area, a family bathroom (walk-in shower, toilet), and a spacious entrance hall with built-in lit wardrobes. The master bedroom faces northeast onto the courtyard, the rest of the apartment is oriented toward the southwest, facing the street.

Airy rooms, solid oak floors, tiles, high ceilings, security entry door, replicas of the original solid wood casement windows, high quality sanitary ware, washer, dishwasher, induction cooktop, TV, video entry phone, cellar. Service charges and utilities are CZK 6.560/month. Electricity is paid separately.