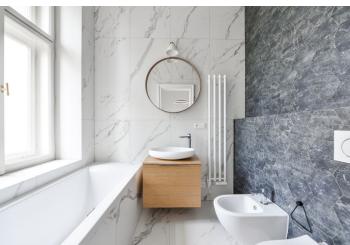

The interior features a living room with a fully fitted open plan kitchen, a dining area and views of the adjacent park and Petřín Hill, a master bedroom with an en-suite windowed bathroom (bathtub, bidet, toilet) and a **fitted walk-in closet**, a second bedroom with built-in wardrobes and a study area, a family bathroom (walk-in shower, toilet), and a spacious entrance hall with built-in lit wardrobes. The master bedroom faces northeast onto the courtyard, the rest of the apartment is oriented toward the southwest, facing the street.

Airy rooms, solid oak floors, tiles, high ceilings, security entry door, replicas of the original solid wood casement windows, high quality sanitary ware, washer, dishwasher, induction cooktop, TV, video entry phone, cellar. Service charges and utilities are CZK 6.560/month. Electricity is paid separately.