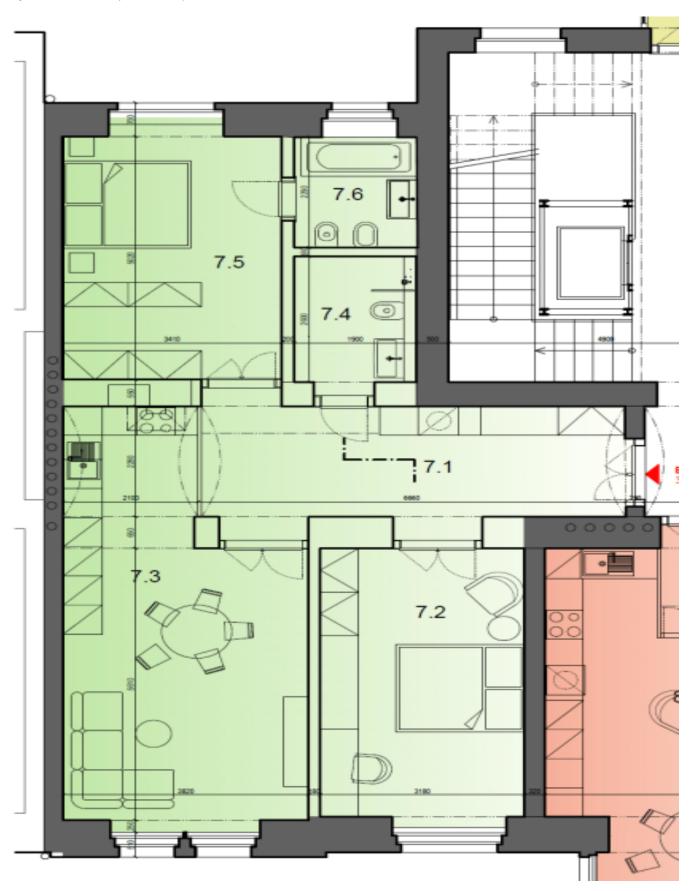

The interior features a living room with a fully fitted open plan kitchen, a dining area and views of the adjacent park and Petřín Hill, a master bedroom with an en-suite windowed bathroom (bathtub, bidet, toilet) and a **fitted walk-in closet**, a second bedroom with built-in wardrobes and a study area, a family bathroom (walk-in shower, toilet), and a spacious entrance hall with built-in lit wardrobes. The master bedroom faces northeast onto the courtyard, the rest of the apartment is oriented toward the southwest, facing the street.