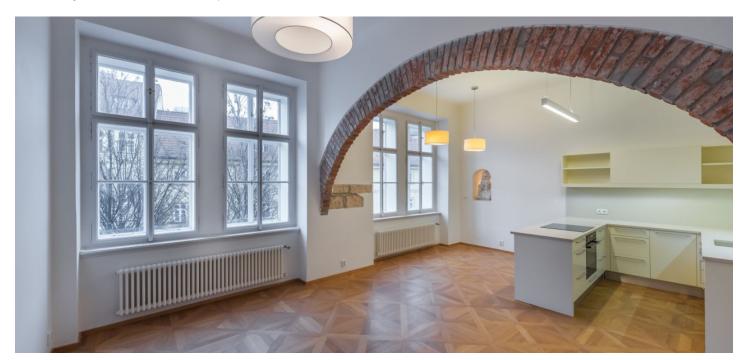

The stylish interior features a spacious living room with a fully fitted open plan kitchen and views of the street, one bedroom with a small **balcony** facing the back yard, a **study/walk-in closet**, a shower room, a separate toilet, and an entrance hall.

High ceilings, large windows, exposed bricks and stone, hardwood floors, tiles, security entry door, glass interior doors, storage, gas boiler, washing machine, dishwasher, induction cooktop, **two cellars**. Service charges and water are approx. CZK 1,000/month for two persons. Gas and electricity are billed separately.