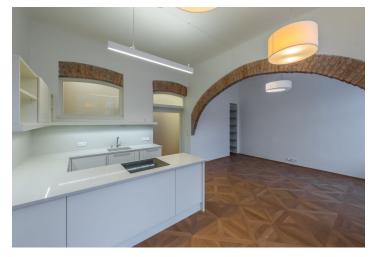

The stylish interior features a spacious living room with a fully fitted open plan kitchen and views of the street, one bedroom with a small **balcony** facing the back yard, a **study/walk-in closet**, a shower room, a separate toilet, and an entrance hall.

High ceilings, large windows, exposed bricks and stone, hardwood floors, tiles, security entry door, glass interior doors, storage, gas boiler, washing machine, dishwasher, induction cooktop, **two cellars**. Service charges and water are approx. CZK 1,000/month for two persons. Gas and electricity are billed separately.