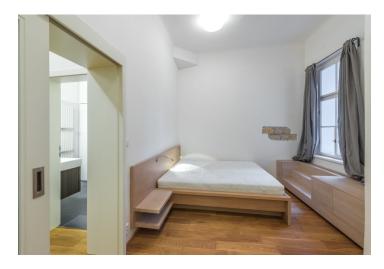

The stylish interior features a spacious living room with a fully fitted open plan kitchen and views of the street, one bedroom with a small **balcony** facing the back yard, a **study/walk-in closet**, a shower room, a separate toilet, and an entrance hall.

High ceilings, large windows, exposed bricks and stone, hardwood floors, tiles, security entry door, glass interior doors, storage, gas boiler, washing machine, dishwasher, induction cooktop, **two cellars**. Service charges and water are approx. CZK 1,000/month for two persons. Gas and electricity are billed separately.