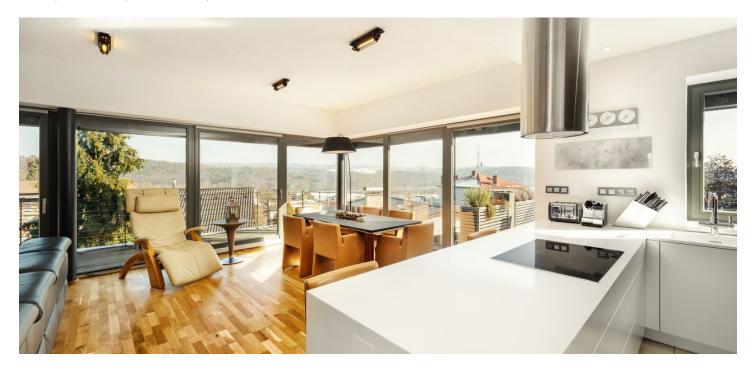

This elegant new family house with three bedrooms in a timeless functionalist style is located near Brno in a picturesque neighbourhood surrounded by forests and pristine nature.

Sold

The ground floor consists of a long hall with access to three separate bedrooms. Each has direct access to the garden. The house is thus connected with the surrounding environment. On the ground floor, there is also a bathroom with a bathtub, toilet, and bidet, and a guest toilet. The foyer leads to the garage; the last room is designed as a utility room. On the first floor, there is a main living area with plenty of daylight from the large French windows fitted with remote control shutters. There is also another bathroom with a shower and a toilet. From the open plan living room with a kitchen, you can reach two terraces boasting beautiful views.

This is a new building with bright and airy interiors, finished and approved in 2017. The building has a **camera system** inside and outside, a security entrance door, and a preparation for an **alarm** system. The interior and exterior were made using high-quality materials. All rooms have **underfloor heating**. The living room features oak parquet floors, large-format tile flooring in the kitchen and bathrooms. The kitchen is equipped with high-quality **Siemens** appliances. Heating is provided by a Veismann **gas boiler**. There are **mature trees planted in the garden**, **and the plot adjoins a forest**.