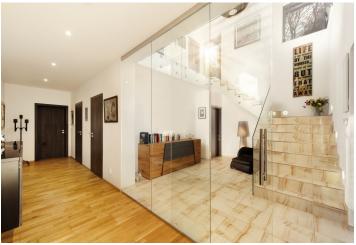

This elegant new family house with three bedrooms in a timeless functionalist style is located near Brno in a picturesque neighbourhood surrounded by forests and pristine nature.

Sold

The ground floor consists of a long hall with access to three separate bedrooms. Each has direct access to the garden. The house is thus connected with the surrounding environment. On the ground floor, there is also a bathroom with a bathtub, toilet, and bidet, and a guest toilet. The foyer leads to the garage; the last room is designed as a utility room. On the first floor, there is a main living area with plenty of daylight from the large French windows fitted with remote control shutters. There is also another bathroom with a shower and a toilet. From the open plan living room with a kitchen, you can reach two terraces boasting beautiful views.

This is a new building with bright and airy interiors, finished and approved in 2017. The building has a **camera system** inside and outside, a security entrance door, and a preparation for an **alarm** system. The interior and exterior were made using high-quality materials. All rooms have **underfloor heating**. The living room features oak parquet floors, large-format tile flooring in the kitchen and bathrooms. The kitchen is equipped with high-quality **Siemens** appliances. Heating is provided by a Veismann **gas boiler**. There are **mature trees planted in the garden**, **and the plot adjoins a forest**.