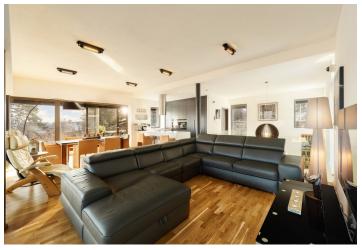

This elegant new family house with three bedrooms in a timeless functionalist style is located near Brno in a picturesque neighbourhood surrounded by forests and pristine nature.

Sold

The ground floor consists of a long hall with access to three separate bedrooms. Each has direct access to the garden. The house is thus connected with the surrounding environment. On the ground floor, there is also a bathroom with a bathtub, toilet, and bidet, and a guest toilet. The foyer leads to the garage; the last room is designed as a utility room. On the first floor, there is a main living area with plenty of daylight from the large French windows fitted with remote control shutters. There is also another bathroom with a shower and a toilet. From the open plan living room with a kitchen, you can reach two terraces boasting beautiful views.

This is a new building with bright and airy interiors, finished and approved in 2017. The building has a **camera system** inside and outside, a security entrance door, and a preparation for an **alarm** system. The interior and exterior were made using high-quality materials. All rooms have **underfloor heating**. The living room features oak parquet floors, large-format tile flooring in the kitchen and bathrooms. The kitchen is equipped with high-quality **Siemens** appliances. Heating is provided by a Veismann **gas boiler**. There are **mature trees planted in the garden**, **and the plot adjoins a forest**.