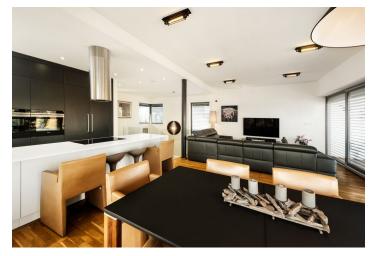

This elegant new family house with three bedrooms in a timeless functionalist style is located near Brno in a picturesque neighbourhood surrounded by forests and pristine nature.

Sold

The ground floor consists of a long hall with access to three separate bedrooms. Each has direct access to the garden. The house is thus connected with the surrounding environment. On the ground floor, there is also a bathroom with a bathtub, toilet, and bidet, and a guest toilet. The foyer leads to the garage; the last room is designed as a utility room. On the first floor, there is a main living area with plenty of daylight from the large French windows fitted with remote control shutters. There is also another bathroom with a shower and a toilet. From the open plan living room with a kitchen, you can reach two terraces boasting beautiful views.

This is a new building with bright and airy interiors, finished and approved in 2017. The building has a **camera system** inside and outside, a security entrance door, and a preparation for an **alarm** system. The interior and exterior were made using high-quality materials. All rooms have **underfloor heating**. The living room features oak parquet floors, large-format tile flooring in the kitchen and bathrooms. The kitchen is equipped with high-quality **Siemens** appliances. Heating is provided by a Veismann **gas boiler**. There are **mature trees planted in the garden**, **and the plot adjoins a forest**.