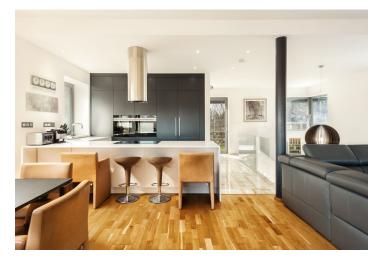

This elegant new family house with three bedrooms in a timeless functionalist style is located near Brno in a picturesque neighbourhood surrounded by forests and pristine nature.

Sold

The ground floor consists of a long hall with access to three separate bedrooms. Each has direct access to the garden. The house is thus connected with the surrounding environment. On the ground floor, there is also a bathroom with a bathtub, toilet, and bidet, and a guest toilet. The foyer leads to the garage; the last room is designed as a utility room. On the first floor, there is a main living area with plenty of daylight from the large French windows fitted with remote control shutters. There is also another bathroom with a shower and a toilet. From the open plan living room with a kitchen, you can reach two terraces boasting beautiful views.

This is a new building with bright and airy interiors, finished and approved in 2017. The building has a **camera system** inside and outside, a security entrance door, and a preparation for an **alarm** system. The interior and exterior were made using high-quality materials. All rooms have **underfloor heating**. The living room features oak parquet floors, large-format tile flooring in the kitchen and bathrooms. The kitchen is equipped with high-quality **Siemens** appliances. Heating is provided by a Veismann **gas boiler**. There are **mature trees planted in the garden**, **and the plot adjoins a forest**.