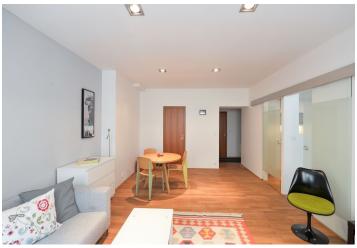

The layout consists of a living room with a separate kitchen, a bedroom, a bathroom, an entrance hall, and 2 walk-in closets.

Facilities include **wooden floors**, new casement windows, sliding glass doors, and a modern bathroom with a walk-in shower. Heating is provided by electric heaters. The reconstruction of the apartment and building took place in 2005; the common areas are well maintained. There is no elevator in the building.