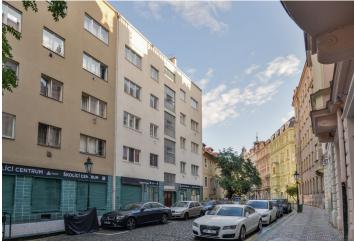

\* Area of the unit according to the Civil Code. The area consists of the sum total area of the entire unit bounded by perimeter walls.

This west-facing reconstructed apartment is situated on the 2nd floor of a renovated residential building in a quiet part of Old Town, adjacent to the former Jewish Quarter and prestigious Pařížská Street, in a neighborhood with many landmarks.

The layout consists of a living room with a separate kitchen, a bedroom, a bathroom, an entrance hall, and 2 walk-in closets.

Facilities include **wooden floors**, new casement windows, sliding glass doors, and a modern bathroom with a walk-in shower. Heating is provided by electric heaters. The reconstruction of the apartment and building took place in 2005; the common areas are well maintained. There is no elevator in the building.