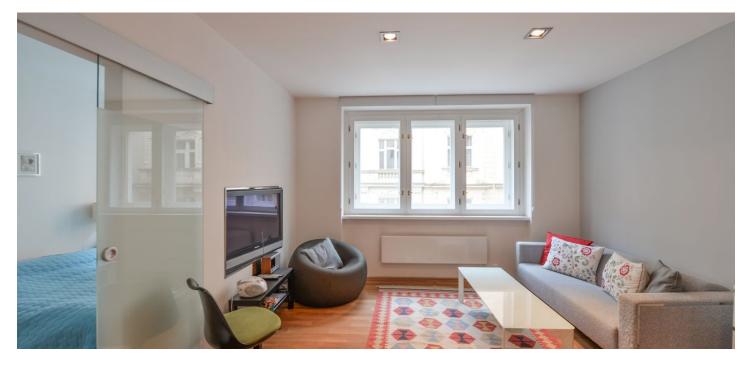

The layout consists of a living room with a separate kitchen, a bedroom, a bathroom, an entrance hall, and 2 walk-in closets.

Facilities include **wooden floors**, new casement windows, sliding glass doors, and a modern bathroom with a walk-in shower. Heating is provided by electric heaters. The reconstruction of the apartment and building took place in 2005; the common areas are well maintained. There is no elevator in the building.