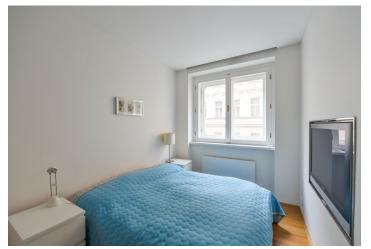

The layout consists of a living room with a separate kitchen, a bedroom, a bathroom, an entrance hall, and 2 walk-in closets.

Facilities include **wooden floors**, new casement windows, sliding glass doors, and a modern bathroom with a walk-in shower. Heating is provided by electric heaters. The reconstruction of the apartment and building took place in 2005; the common areas are well maintained. There is no elevator in the building.