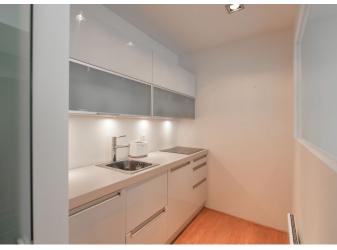

The layout consists of a living room with a separate kitchen, a bedroom, a bathroom, an entrance hall, and 2 walk-in closets.

Facilities include **wooden floors**, new casement windows, sliding glass doors, and a modern bathroom with a walk-in shower. Heating is provided by electric heaters. The reconstruction of the apartment and building took place in 2005; the common areas are well maintained. There is no elevator in the building.