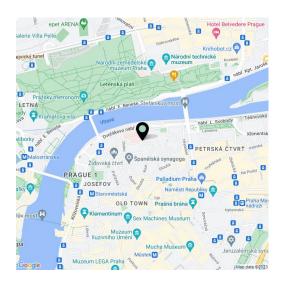

\* Area of the unit according to the Civil Code. The area consists of the sum total area of the entire unit bounded by perimeter walls.

This west-facing reconstructed apartment is situated on the 2nd floor of a renovated residential building in a quiet part of Old Town, adjacent to the former Jewish Quarter and prestigious Pařížská Street, in a neighborhood with many landmarks.

The unique location is set next to the tranquil gardens of the Convent of St. Agnes and close to main tourist attractions. A large number of architectural and cultural monuments, restaurants, cafes and bars, as well as theaters, shops, schools, a health center, and the Na Františku Hospital are all nearby. An additional advantage of the location is its excellent transport accessibility thanks to the nearby tram stop with several links and the Náměstí Republiky (line B) and Staroměstská (line A) metro stations. Lannova Park and, on the opposite bank of the Vltava River, Letna Park are also close-by.