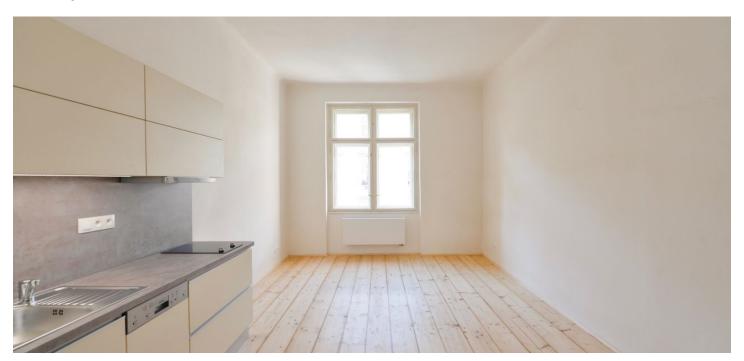

The interior features a living room with a fully fitted open plan kitchen, a bedroom with a **balcony** facing the green back yard, a bathroom with a walk-in shower, a separate toilet, a storage / laundry room, and an entrance hall.

High ceilings, large windows, **solid wood parquet floors**, tiles, concrete screed, central heating, dishwasher, combination oven. Monthly deposit for service charges, water and heating is approximately CZK 3300. Electricity is billed separately.