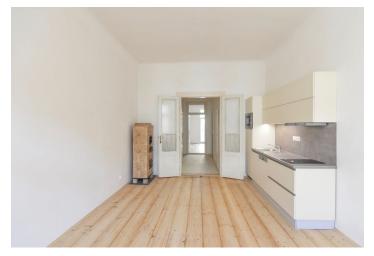

The interior features a living room with a fully fitted open plan kitchen, a bedroom with a **balcony** facing the green back yard, a bathroom with a walk-in shower, a separate toilet, a storage / laundry room, and an entrance hall.

High ceilings, large windows, **solid wood parquet floors**, tiles, concrete screed, central heating, dishwasher, combination oven. Monthly deposit for service charges, water and heating is approximately CZK 3300. Electricity is billed separately.