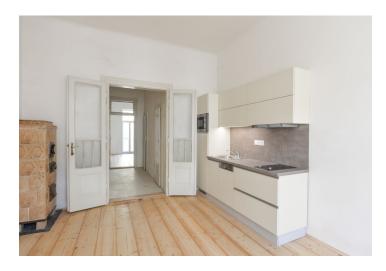

The interior features a living room with a fully fitted open plan kitchen, a bedroom with a **balcony** facing the green back yard, a bathroom with a walk-in shower, a separate toilet, a storage / laundry room, and an entrance hall.

High ceilings, large windows, **solid wood parquet floors**, tiles, concrete screed, central heating, dishwasher, combination oven. Monthly deposit for service charges, water and heating is approximately CZK 3300. Electricity is billed separately.