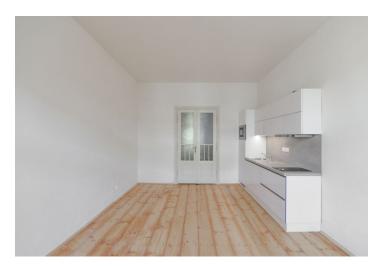

The interior features a living room with a fully fitted open plan kitchen, a bedroom with a balcony facing the green back yard, a bathroom with a walk-in shower, a separate toilet, a storage/laundry room, and an entrance hall.

High ceilings, hardwood parquet floors, tiles, central heating, dishwasher, combination oven.

Brno