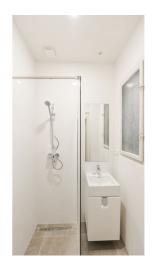

The interior features a living room with a fully fitted open plan kitchen, a bedroom with a balcony facing the green back yard, a bathroom with a walk-in shower, a separate toilet, a storage/laundry room, and an entrance hall.