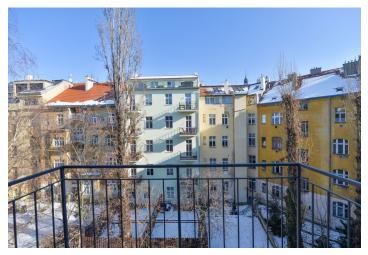

\* Size of the unit according to the Housing Act. The area consists of the sum total of the internal area of every room.

Rented

This refurbished unfurnished apartment with a balcony is on the 3rd floor of a completely renovated traditional building with an elevator and preserved original features. Nicely situated on a quiet street in the highly sought-after neighborhood of Karlín, Prague 8, a few min. walk from a tram stop and the Křižíkova metro station. Located within walking distance of the Karlín business center, with great amenities and a number of quality cafes, bistros, and restaurants. The city center is accessible within a few minutes by tram or metro. You can also use the nearby bike path along the Vltava River.

The interior features a living room with a fully fitted open plan kitchen, a bedroom with a balcony facing the green back yard, a bathroom with a walk-in shower, a separate toilet, a storage/laundry room, and an entrance hall.