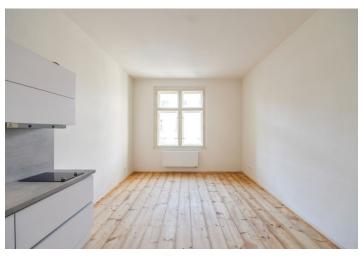

The interior features a living room with a fully fitted open plan kitchen, a bedroom with a balcony facing the green back yard, a bathroom with a walk-in shower, a separate toilet, a storage/laundry room, and an entrance hall.

High ceilings, hardwood parquet floors, tiles, central heating, dishwasher, combination oven.

Brno