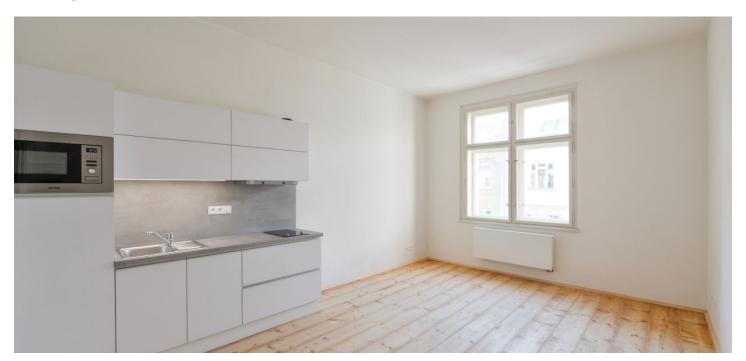

The interior features a living room with a fully fitted open plan kitchen, a bedroom with a balcony facing the green back yard, a bathroom with a walk-in shower, a separate toilet, a storage/laundry room, and an entrance hall.

High ceilings, hardwood parquet floors, tiles, central heating, dishwasher, combination oven.

Brno