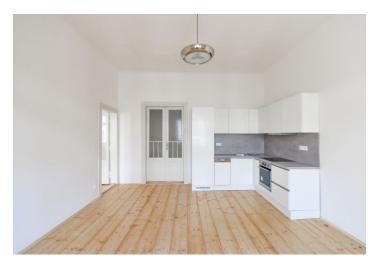

The interior features a living room with a fully fitted open plan kitchen and access to the balcony facing the street, a bedroom also facing the street, a bathroom incl. a walk-in shower and a toilet, and an entrance hall.

High ceilings, hardwood parquet floors, concrete screed, tiles, central heating, dishwasher, fan oven.