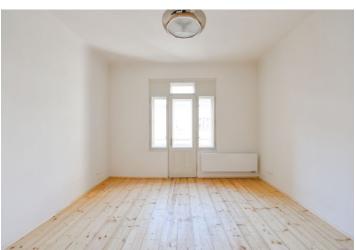

\* Area of the unit according to the Civil Code. The area consists of the sum total area of the entire unit bounded by perimeter walls.

Rented

This refurbished apartment with a balcony is on the 3rd floor of a completely renovated traditional building with an elevator and preserved original features. Nicely situated on a quiet street in the highly sought-after neighborhood of Karlín, Prague 8, a few min. walk from a tram stop and the Křižíkova metro station. Located within walking distance of the Karlín business center, with great amenities and a number of quality cafes, bistros, and restaurants. The city center is accessible within a few minutes by tram or metro. You can also use the nearby bike path along the Vltava River.

The interior features a living room with a fully fitted open plan kitchen and access to the balcony facing the street, a bedroom also facing the street, a bathroom incl. a walk-in shower and a toilet, and an entrance hall.

High ceilings, hardwood parquet floors, concrete screed, tiles, central heating, dishwasher, fan oven.