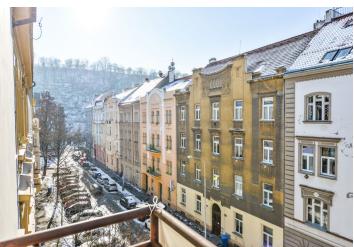

\* Area of the unit according to the Civil Code. The area consists of the sum total area of the entire unit bounded by perimeter walls.

Rented

This refurbished apartment with a balcony is on the 3rd floor of a completely renovated traditional building with an elevator and preserved original features. Nicely situated on a quiet street in the highly sought-after neighborhood of Karlín, Prague 8, a few min. walk from a tram stop and the Křižíkova metro station. Located within walking distance of the Karlín business center, with great amenities and a number of quality cafes, bistros, and restaurants. The city center is accessible within a few minutes by tram or metro. You can also use the nearby bike path along the Vltava River.