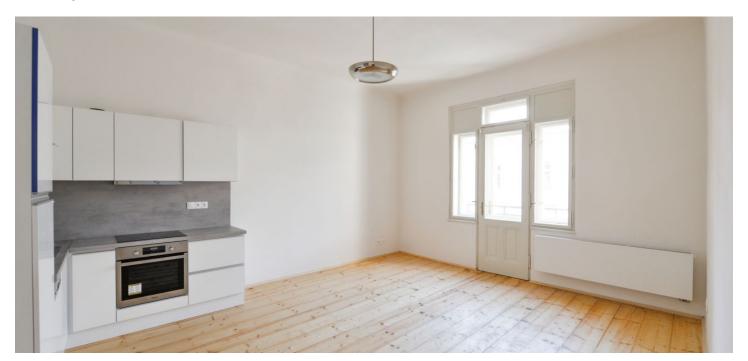

The interior features a living room with a fully fitted open plan kitchen and access to the balcony facing the street, a bedroom also facing the street, a bathroom incl. a walk-in shower and a toilet, and an entrance hall.

High ceilings, hardwood parquet floors, concrete screed, tiles, central heating, dishwasher, fan oven.