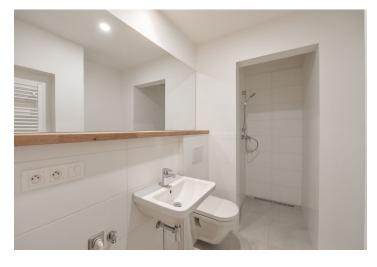

The interior features a living room with a fully fitted open plan kitchen and access to a balcony facing the green back yard, a bedroom also facing the yard, a bathroom incl. a walk-in shower and a toilet, and an entrance hall.