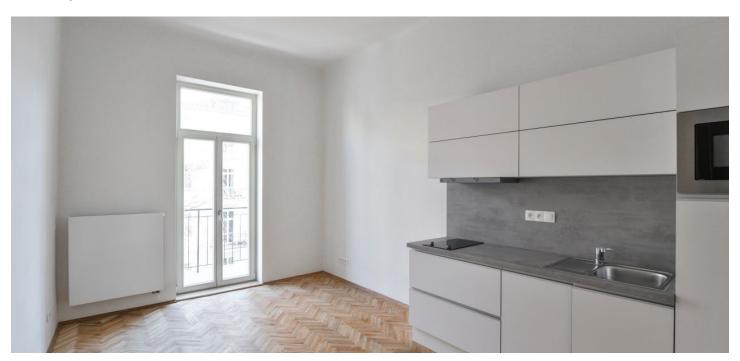

The interior features a living room with a fully fitted open plan kitchen and access to a balcony facing the green back yard, a bedroom also facing the yard, a bathroom incl. a walk-in shower and a toilet, and an entrance hall.

High ceilings, hardwood parquet floors, concrete screed, tiles, central heating, dishwasher, combination oven.