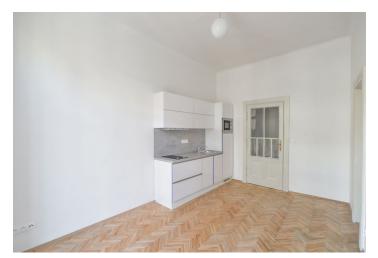

The interior features a living room with a fully fitted open plan kitchen and access to a balcony facing the green back yard, a bedroom also facing the yard, a bathroom incl. a walk-in shower and a toilet, and an entrance hall.

High ceilings, hardwood parquet floors, concrete screed, tiles, central heating, dishwasher, combination oven.